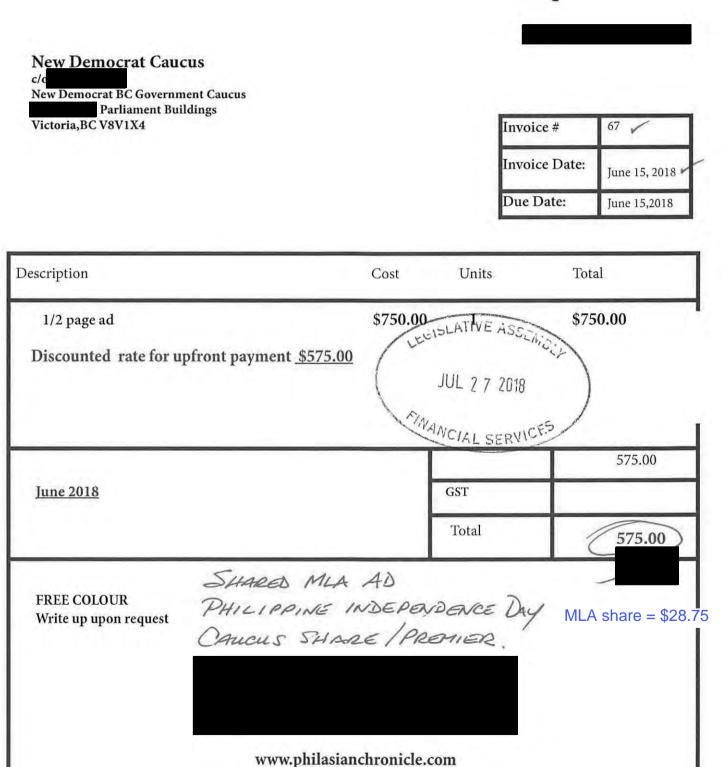

| QUANTITY                       | DESCRIPTION                                                                              | UNIT PRICE          | AMOUNT              |
|--------------------------------|------------------------------------------------------------------------------------------|---------------------|---------------------|
| 1                              | Half Page colored ad- Independence Day New Democratic Caucus PHILIPPINE ASIAN NEWS TODAY | \$500.00            | \$500.00            |
|                                | Vol. 20 no. 11 June 1-15, 2018                                                           |                     |                     |
|                                | SHARED MLA AD<br>PHILIPPINE INDEPENDENCE DAY                                             |                     |                     |
|                                | PHILIPPINE INDEPENDENCE Day<br>CAUCUS SHARE / PREMIER.                                   |                     |                     |
|                                |                                                                                          | ML                  | A share = \$26.2    |
|                                | PLEASE JV AS PER ATTACHED                                                                | SUBTOTAL            | \$500.00            |
|                                | SPREAD SHEET.                                                                            | 5% GST              | \$25.00             |
|                                |                                                                                          | TOTAL DUE           | \$525.00            |
| lake all check                 |                                                                                          | 5% GST<br>TOTAL DUE | \$25.00<br>\$525.00 |
| lake all check<br>you have any | questions concerning this invoice, call: 778-895-6667                                    |                     |                     |
|                                | Thank you for your business–Maraming Salamat Po                                          | JUL 2               | 7 2018              |
|                                |                                                                                          | FINANCIAL           | SERVICES            |
| It pave                        | s to advertise. Call Philippine News Today at (60                                        | 4) 588-6397.        | NOW                 |