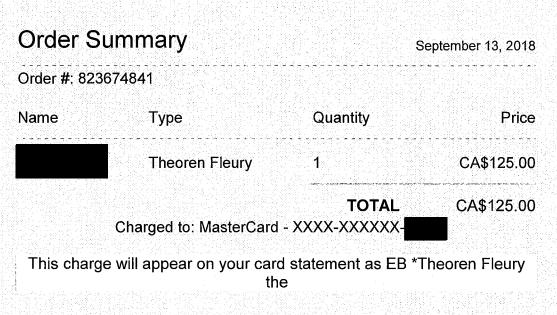

# Order for Chilliwack Hospice Society 15th Annual Gala - Celebrating Bollywood

Order #819707238 for CA\$300.00 purchased on Sep 6, 2018 Saturday, September 22, 2018 at Sunday, September 23, 2018 at (PDT)
Chilliwack BC

#### **PRINT TICKETS**

| CONTACT THE ORGANIZER     |  |  |  |  |
|---------------------------|--|--|--|--|
| Refund Policy: No Refunds |  |  |  |  |
| ← Back to Current Orders  |  |  |  |  |

From:

info@chilliwackchamber.com