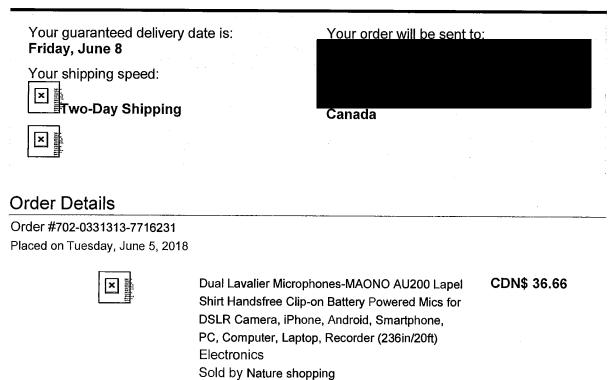

| 16.08  | G   |
| Subtotal    |                |           |          |                        | 16.93  |     |
| GST/HST #   |                | 5.000 %   | 16.93    |                        | 0.85   |     |
| Total (CAD) |                |           |          |                        | 17.78  |     |

From: Sent: To: Subject: Amazon.ca <auto-confirm@amazon.ca> Tuesday, June 5, 2018 11:30 AM

Your Amazon.ca order of "Dual Lavalier..."



Your Orders | Your Account | Amazon.ca

### Order Confirmation Order #702-0331313-7716231

### Hello

Thank you for shopping with us. We'll send a confirmation once your item has shipped. Your order details are indicated below. If you would like to view the status of your order or make any changes to it, please visit Your Orders on Amazon.ca.



Condition: New

| Item Subtotal:           | CDN\$ 36.66 |
|--------------------------|-------------|
| Shipping & Handling:     | CDN\$ 0.00  |
| Estimated Tax (GST/HST): | CDN\$ 0.00  |
| Estimated Tax (PST/QST): | CDN\$ 0.00  |
| Order Total:             | CDN\$ 36.66 |



MICHAELS STORE #3962 (250)964-7168 MICHAELS STORE #3962 5900 SOUTHRIDGE AVE UNIT 100 PRINCE GEORGE, BC V2N 7A1

KRLN KRYLON 120Z 724504435105 9,99 1 @ 9.99 T 5.00-BUY 1 GET 1 50 XOFF

KRLN KRYLON CARAM 724504412502 9.99 1 @

0396 3962 002 6/08/18

9.99 T

SD FRAME 11X17 BL 400100984277 19.99 1 @ 19.99 T COUPON GET AN ITEM 50% OFF 10.00-

#### Coupon(s) Applied: 400100323014 50% ADRPI CIDITOTO

7393 SALE

|    | SLIBTOTAL | 24.97 |
|----|-----------|-------|
| GS | K.        | 1.25  |
|    | PST 7%    | 1.75  |
|