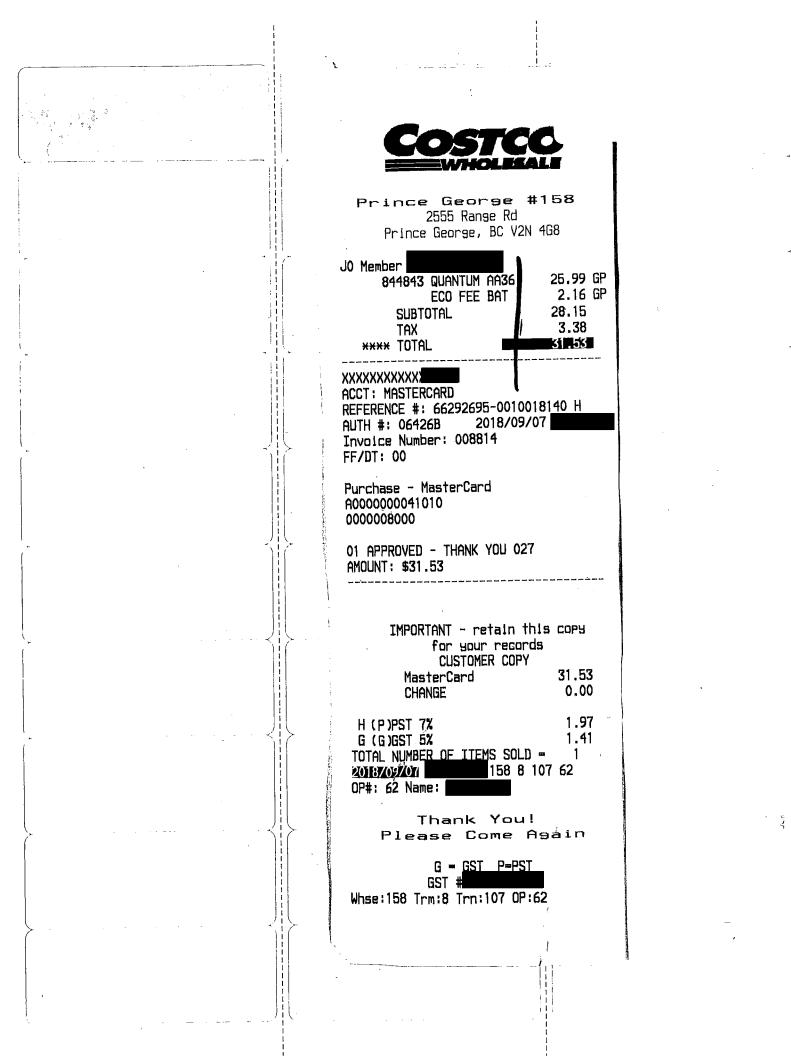

URN |
|--------------------------|------------------------|
| TILLDREC                 | 07/31/18               |
| SALESMAN                 | /DICE 292237           |
| 5053354 1                | EA @ 7.990             |
| SOIL, POTTING M          | IX:MIRACLE- 7.99 T     |
| GRO 28.3L<br>CASH TENDER | 10.00                  |
| SUB TOTAL                | 7,99                   |
|                          | .40                    |
| TAX GST<br>TAX PST       | .56                    |
|                          | 8.95                   |
| TOTAL<br>AMOUNT TENDERI  | D 10.00                |
| CHANGE GIVEN             | 1.05                   |
|                          |                        |

THANK YOU FOR SHOPPING CENTRAL BUILDERS'

| GST | # | l |
|-----|---|---|
|     |   |   |







## The Office Bar and Grill

## Sales Slip

| Invoice Date:        | Jun-21-2018 |
|----------------------|-------------|
| Invoice Number:      | 0000090641  |
| Server:              | 7           |
| Table:               |             |
| Ginger Ale           | 2.65        |
| Crispy Chicken Salad | 16.80       |
| Bombay Bowl          | 16.80       |
| Quesadilla           | 16.00       |
| Sub Side Green       | 0.00        |
| Iced Tea             | 3.20        |
| Items SubTotal:      | 55.45       |
| GST                  | 2.77        |
| LIQUOR               | 0.00        |
| Discount:            | 0.00        |
| Total Due:           | 58.22       |
| DEBIT                | 58.22       |
| Change               | 0.00        |
| Printed:             |             |



Your T