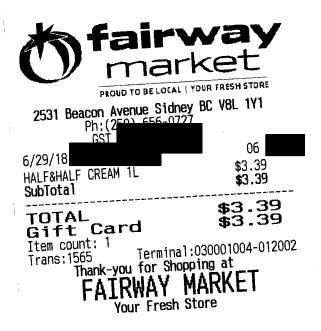

| <b>ofa</b><br>m                                                                                      | <b>rway</b><br>arket                                                               |     |
|------------------------------------------------------------------------------------------------------|------------------------------------------------------------------------------------|-----|
| PROUD TO E<br>2531 Beacon Avenue<br>Ph:(250) 6<br>GST #<br>9/19/18<br>HALF&HALF CREAM 1L<br>SubTotal | Sidney BC V8L 1Y1<br>56-0727<br>34<br>\$3.39<br>\$3.39                             |     |
| Thank-you for<br>FAIRWA                                                                              | \$3.39<br>\$3.39<br>minal:030001004-012005<br>Shopping at<br>Y MARKET<br>esh Store | · . |