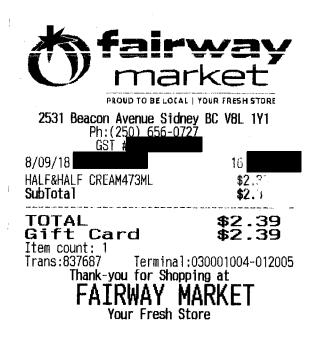

(

PROUD TO BE LOCAL | YOUR FRESH STORE 2531 Beacon Avenue Sidney BC V8L 1Y1 Ph:(250) 656-0727

| GST #                                          |                                |
|------------------------------------------------|--------------------------------|
| 8/30/18                                        | 34 .                           |
| MCCAFE FINE GRIND340                           |                                |
| Suggested retail \$9.99<br>CELEBRATION COOKIES | / 340 \$7.99                   |
| Suggested retail \$3.99                        | / 240 \$3.49<br><b>\$11.48</b> |
| TOTAL                                          |                                |
| TOTAL<br>VISA                                  | \$11.48                        |
|                                                |                                |
| Item count: 2                                  | \$11.48                        |
| Trans:842185 Terminal                          | ·030001004-01200E              |
| Trans:842185 Terminal<br>Thank-you for Shop    | :030001004-012005              |
| Trans:842185 Terminal<br>Thank-you for Shop    | ·030001004-01200E              |