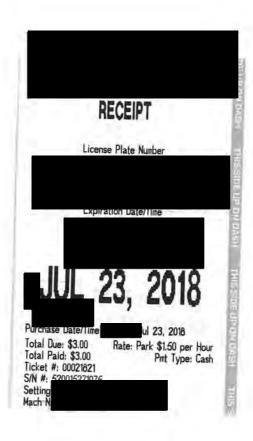

| 2018/07/24<br>34.40 |
|-------------------------------------------------------------------------------------|---------------------|
| Total<br>Visa                                                                       | 34.40               |
| AUTH 887441 6625194<br>Vis= Credit<br>R88888888831818 / 881<br>NO SIGNATURE TRANSAC | 99999999 /          |
| 11 APPROVED - THANK                                                                 |                     |
| ARDHOLDER COPY                                                                      |                     |
|                                                                                     |                     |
| WB 24 Jul and                                                                       | <u></u>             |







### TYPE: Purchase

| ACCT: VISA                                                                                        | \$                                                                      | 22.50 |
|---------------------------------------------------------------------------------------------------|-------------------------------------------------------------------------|-------|
| CARD NUMBER:<br>DATE/TIME:<br>REFERENCE #:<br>TERM:<br>AUTHOR.# :<br>AID: A0000000<br>Visa Credit | **********<br>07/27/2018<br>0010018800<br>66260176<br>06423I<br>0031010 | н     |

01 APPROVED - THANK YOU 027

NO SIGNATURE TRANSACTION

IMPORTANT: retain this copy for your records

#### CHANGE

### \$0.00

### \*\*\*\*\*\*\*\*

How was your visit today? Tell us at www.saveonfoods.com/survey and enter