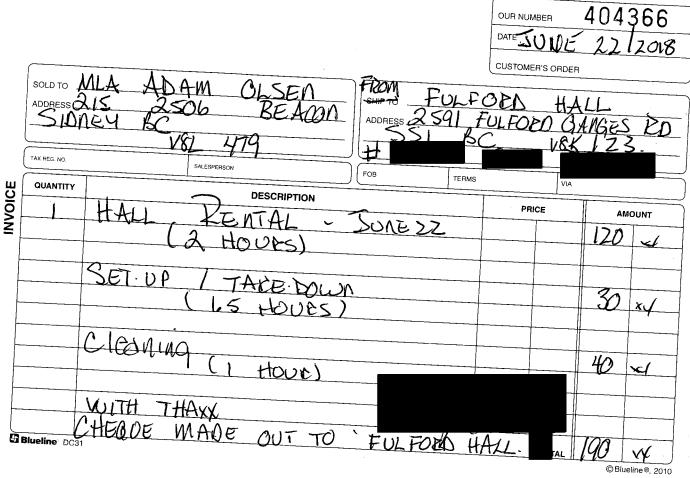

### **Group Name:**

Adam Olson Town Hall

| Date:                      | Event/Use:       | Amount:  |
|----------------------------|------------------|----------|
| June 18 <sup>th</sup> 2018 | 2.5 hours x \$15 | \$ 37.50 |
|                            |                  |          |
|                            |                  |          |
|                            | Total Due:       | \$ 37.50 |