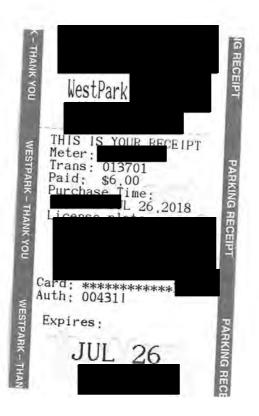

| 2018/07/24<br>34.40 |
|-------------------------------------------------------------------------------------|---------------------|
| Total<br>Visa                                                                       | 34.40               |
| AUTH 887441 6625194<br>Vis= Credit<br>R88888888831818 / 881<br>NO SIGNATURE TRANSAC | 99999999 /          |
| 11 APPROVED - THANK                                                                 |                     |
| ARDHOLDER COPY                                                                      |                     |
|                                                                                     |                     |
| WB 24 Jul and                                                                       | <u></u>             |







### TYPE: Purchase

| ACCT: VISA                                                                                        | \$                                                                      | 22.50 |
|---------------------------------------------------------------------------------------------------|-------------------------------------------------------------------------|-------|
| CARD NUMBER:<br>DATE/TIME:<br>REFERENCE #:<br>TERM:<br>AUTHOR.# :<br>AID: A0000000<br>Visa Credit | **********<br>07/27/2018<br>0010018800<br>66260176<br>06423I<br>0031010 | н     |

01 APPROVED - THANK YOU 027

NO SIGNATURE TRANSACTION

IMPORTANT: retain this copy for your records

#### CHANGE

### \$0.00

### \*\*\*\*\*\*\*\*

How was your visit today? Tell us at www.saveonfoods.com/survey and enter t