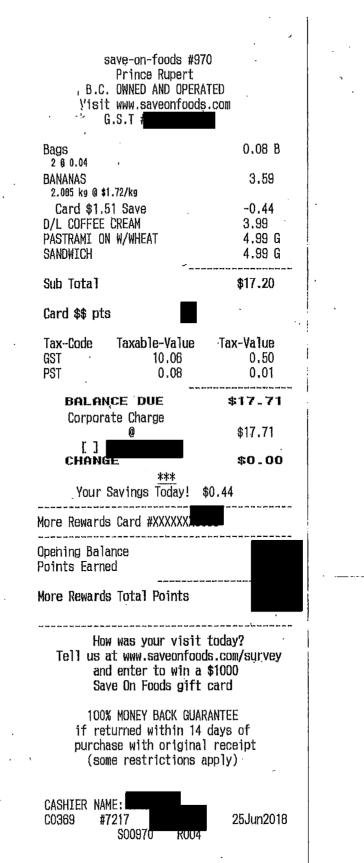

| Appetizer Selection    | \$417.90 |
|------------------------|----------|
| Subtotal               | \$417.90 |
| Included Tax (\$19.90) |          |
| Total Due              | \$417.90 |

Bags U.UD B Butterflake Rolls 4.69 Coca Cola Classic 4.58 G 2 0 2.29 Card 2/\$4.00 Save -0.58 \*DEPOSIT 0.10 2 0 0.05 \*RECYCLE FEE 0.06 G 2 0 0.03 Lumber Jack 10.99 G WILD CHRRY PEPSI 2.39 G Card 2/\$4.00 Save -0.39 0.05 \*RECYCLE FEE 0.03 Sub Total \$21.97 Card \$\$ pts Cy 22 Tax-Code Taxable-Value Tax-Value GST 17.10 0.86 PST 0.05 0.00 BALANCE DUE \$22.83 Corporate Charge ß \$22.83 [] 04444167747 CHANGE \$0.00 \*\*\* Your Savings Today! \$0.97 More Rewards Card More Rewards Card #XXXXXX Opening Balance Points Earned More Rewards Total Points How was your visit today? Tell us at www.saveonfoods.com/survey and enter to win a \$1000 Save On Foods gift card **100% MONEY BACK GUARANTEE** if returned within 14 days of purchase with original receipt (some restrictions apply) CASHIER NAME: C0344 #6755 31Aug2018 S00970 R004 ----- Printer FEED command ------------ Printer CUT command -----save-on-foods #970 Prince Rupert B.C. OWNED AND OPERATED Visit www.saveonfoods.com