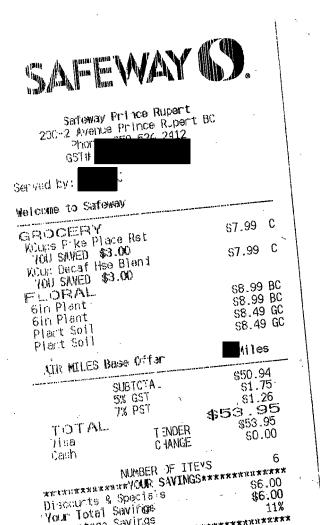

| Delivery                          |                       |
| Remit To:                         | Softchoice LP<br>P.O. Box 57102<br>Postal Station A<br>Toronto, ON M5W 5M5<br>Accounting Tel (888) 549-76<br>Accounting Fax (888) 549-76<br>Sales Tel (800) 268-7638 | d Date: 22-Jun-2019                                    |                                                                                                                  | Delivery<br>GST                   |                       |

This invoice and the transaction(s) to which it pertains are governed by the terms and conditions available at www.softchoice.com/terms under the heading Terms and Conditions for Product Purchases.





Ъ.





Coveney Adjustable Pub Table by Ebern Designs Qty: 3 Color: Grey Price: CAD \$467.97

# **Order Details**

## Shipping to

Jennifer Rice North Coast Constituency office #290-390 2nd ave. west Prince Rupert, BC V8J 3T1 Canada Contact information Jennifer Rice @yahoo.com 2506247734

# page 2 / 2

# **Payment Details**













Shipping Address/Adresse d'expédition: North Coast Constituency Office 290 - 309 2nd ave. West Prince Rupert, British Columbia V&J 3T1 Canada

Billing Address/Adresse de correspondance: Jennifer Rice

Prince Rupert, BC

### Invoice for/Bon de livraison pour

Your order of/Votre commande du:June 28, 2018 Order ID/N° commande: 701-0919941-3212209 Invoice number/N° bon de livraison DNFvLYhsk June 28, 2018

| Total/Tota   | Our Price/Notre prix  | Description