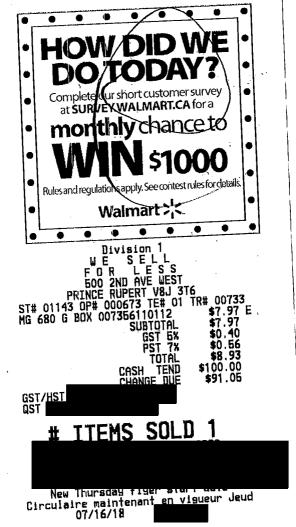

| Delivery                          |                       |
| Remit To:                         | Softchoice LP<br>P.O. Box 57102<br>Postal Station A<br>Toronto, ON M5W 5M5<br>Accounting Tel (888) 549-76<br>Accounting Fax (888) 549-76<br>Sales Tel (800) 268-7638 | d Date: 22-Jun-2019                                    |                                                                                                                  | Delivery<br>GST                   |                       |

This invoice and the transaction(s) to which it pertains are governed by the terms and conditions available at www.softchoice.com/terms under the heading Terms and Conditions for Product Purchases.





Ъ.





Coveney Adjustable Pub Table by Ebern Designs Qty: 3 Color: Grey Price: CAD \$467.97

# **Order Details**

## Shipping to

Jennifer Rice North Coast Constituency office #290-390 2nd ave. west Prince Rupert, BC V8J 3T1 Canada Contact information Jennifer Rice @yahoo.com 2506247734

# page 2 / 2

# **Payment Details**













Shipping Address/Adresse d'expédition: North Coast Constituency Office 290 - 309 2nd ave. West Prince Rupert, British Columbia V&J 3T1 Canada

Billing Address/Adresse de correspondance: Jennifer Rice

Prince Rupert, BC

### Invoice for/Bon de livraison pour

Your order of/Votre commande du:June 28, 2018 Order ID/N° commande: 701-0919941-3212209 Invoice number/N° bon de livraison DNFvLYhsk June 28, 2018

| Total/Tota   | Our Price/Notre prix  | Descripti