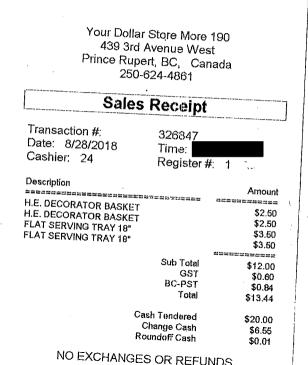

|                       |                                 |                                                |
|                                                                                                                                                                                                                                                                                                                                                                                                                  | \$                    | Change Cash                     | \$0.50                                         |

٠

.

NO EXCHANGES OR REFUNDS





اج



*,*(4)

Your Dollar Store More 190 439 3rd Avenue West Prince Rupert, BC, Canada 250--624-4861

#### N Salles Receipt

Transaction #: Date: 9/7/2018 Cashier: 12

327696 Time:

Register #:

Description

Amount

2

|                                | ======= |
|--------------------------------|---------|
| QUARTER COIN ROLLERS 36PK      | \$1.50  |
| DIME COIN ROLLERS 36PK         | \$1.50  |
| LOONIE COIN ROLLERS PAPER 36PK | \$1.50  |
| TOONIE COIN ROLLERS 36PK PAPER | \$1.50  |
| NICKEL CDIN TUBES 36PK         | \$1.50  |
|                                |         |

| Sub Total | \$7.50 |
|-----------|--------|
| GST       | \$0.38 |
| BC-PST    | \$0,53 |
| Total     | \$8.41 |
|           |        |

| Cash Tendered | \$20.00  |
|---------------|----------|
| Change Cash   | \