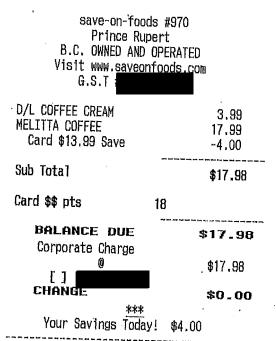

76             |
| Bags<br>BANANAS<br>2,585 kg 6 \$1.72/kg                                   | 0.04 B<br>4.45   |
| Card \$1.51 Save<br>GRAN SMITH<br>0.355 kg 0 \$4.39/kg                    | -0.55<br>1.56    |
| RED DEL APPLE<br>0.595 kg @ \$4.39/kg                                     | 2.61             |
| Sub Total                                                                 | \$9.87           |
| Card \$\$ pts                                                             | 10               |
| Tax-Code Taxab1e-Va<br>GST 0.0<br>PST 0.0                                 | 0,60             |
| BALANCE DUE                                                               | \$9.87           |
| Corporate Charge<br>@                                                     | \$9.87           |

٠

•



|   |                                    |                                        | · · · · ·                                                            |                          |   |
|---|------------------------------------|----------------------------------------|----------------------------------------------------------------------|--------------------------|---|
|   |                                    |                                        |                                                                      | м. н.                    | • |
|   | 8/15/18                            | В                                      | ill of Sa                                                            |                          |   |
|   | . ii)<br>P<br>G.S                  | 5 - 1s<br>r