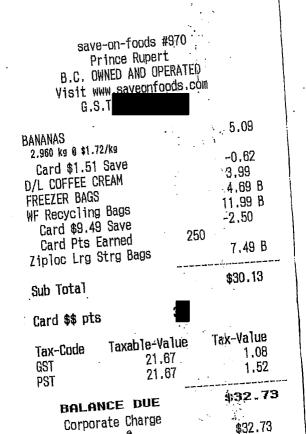

| Customer P.S.   |               | 92.98                                 |
|        |          | S #279 TERRA<br>REIG AVE | CE                                    | G.S.T #         | P.S.T.        | 5.09                                  |
| :      | TERRAC   | E                        | BC                                    | 6.5.1 #         | G.S.T.        | 3,63                                  |
|        | V8G 5P   |                          |                                       | TERMS: NET 30   | Total         | 101.70                                |



mher



save-on-foods #970 Prince Rupert B.C. OWNED AND OPERATED Visit www.sayeonfoods.com G.S.T #

2% MILK 1L D/L COFFEE CREAM

2.29 3.99

Sub Total

Card \$\$ pts

BALANCE DUE Corporate Charge \$6.28

\$6.28

\$6.28

\$0.00



|                              |          | red       |
|------------------------------|----------|-----------|
| BANANAS                      |          | 5,32      |
| 3.095 kg <b>G \$1</b> .72/kg | •        |           |
| Card \$1.51 Save             |          | -0.64     |
| BANANAS                      |          | 1.50      |
| 0.870 kg 0 \$1.72/kg         |          |           |
| Card \$1.51 Save             | •        | -0.18     |
| D/L COFFEE CREAM             |          | 3.99      |
| Lumber Jack                  |          | 11.49 G   |
| Nature Valley Bar            |          | 14.99 G   |
| Solo Cups/Lids 12            | DZ       | 7.29 B    |
| Sub Total                    |          | \$43.76   |
| Card <b>\$\$</b> pts         | 44       | •         |
| Tax-Code Tax