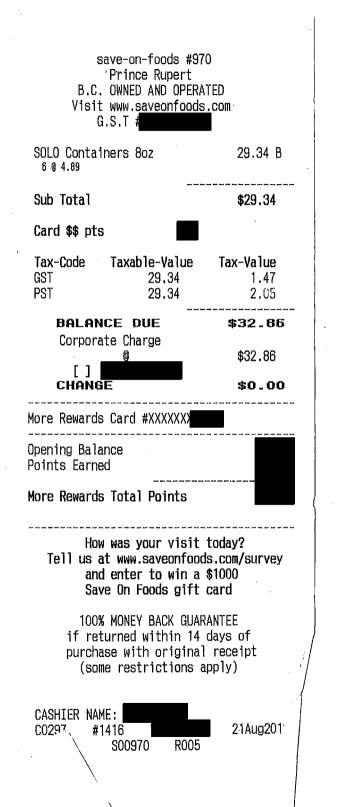

--------------------------------------------------------|----------------------------------------------------------|
| 023325314SHELF STANDARD WHITE 7202332453SHELF STANDARD ZINC 72*02332518SHELF STANDARD WHITE 4813993131SCR.MET.PAN#6 WH(1H)PKADS1141.1LSCREWS GYPROC 1-1/4"THREAD ONLY | 2"<br>EA 7.18<br>' 0332<br>EA 5.97<br>3"<br>IX 10.79<br>W6114V<br>B 3.25 | EA Z<br>21.54<br>EA Z<br>47.76<br>BX Z<br>10.79<br>I-B 7 |
| TAX CODE<br>P.S.T.<br>G.S.T: A                                                                                                                                        | SALES<br>177.61<br>177.61                                                | TAX<br>12.43<br>8.88                                     |

SUB-TOTAL:\$ 177.61 TAX: \$ 21.31 TOTAL: \$ 198.92 BC AMT: \$ 198.92









### Rupert Cleaners & Laundry Ltd

340 McBride Street Prince Rupert BC V8J3G2

## INVOICE

Date 08/28/2018 Invoice # 0022862

Direct all inquiries regarding this invoice to our accounting department at 250-624-9601

GST #

@citywest.ca

### Bill T₀ NORTHCOAST CONSTITUENCY OFFICE 818-3RD AVENUE WEST PRINCE RUPERT BC V8J 1M6

Ship To NORTHCOAST CONSTITUENCY OFFICE 818-3RD AVENUE WEST PRINCE RUPERT BC V8J 1 M6 Acct. No.

| Description         | Qty   | Price | Charge | Payment  | Balance |
|---------------------|-------|-------|--------|----------|---------|
| Water:.18.9 l water | 2.00@ | 6.00  | 12.00  |          | 12.00   |
|                     |       |       | Invoid | ce Total | 12.00   |
| Received by:        |       |       |        | Net      | 12.00   |







### Invoice

Invo