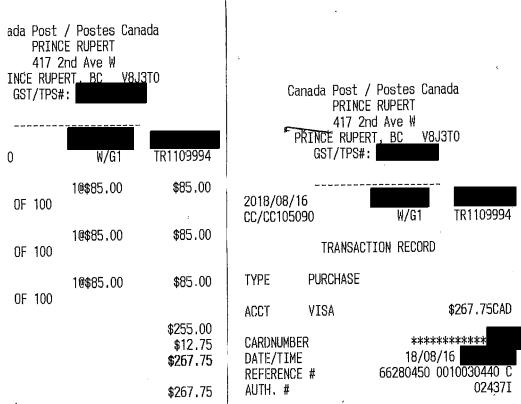

| Appetizer Selection    | \$417.90 |
|------------------------|----------|
| Subtotal               | \$417.90 |
| Included Tax (\$19.90) |          |
| Total Due              | \$417.90 |

Bags U.UD B Butterflake Rolls 4.69 Coca Cola Classic 4.58 G 2 0 2.29 Card 2/\$4.00 Save -0.58 \*DEPOSIT 0.10 2 0 0.05 \*RECYCLE FEE 0.06 G 2 0 0.03 Lumber Jack 10.99 G WILD CHRRY PEPSI 2.39 G Card 2/\$4.00 Save -0.39 0.05 \*RECYCLE FEE 0.03 Sub Total \$21.97 Card \$\$ pts Cy 22 Tax-Code Taxable-Value Tax-Value GST 17.10 0.86 PST 0.05 0.00 BALANCE DUE \$22.83 Corporate Charge ß \$22.83 [] 04444167747 CHANGE \$0.00 \*\*\* Your Savings Today! \$0.97 More Rewards Card More Rewards Card #XXXXXX Opening Balance Points Earned More Rewards Total Points How was your visit today? Tell us at www.saveonfoods.com/survey and enter to win a \$1000 Save On Foods gift card **100% MONEY BACK GUARANTEE** if returned within 14 days of purchase with original receipt (some restrictions apply) CASHIER NAME: C0344 #6755 31Aug2018 S00970 R004 ----- Printer FEED command ------------ Printer CUT command -----save-on-foods #970 Prince Rupert B.C. OWNED AND OPERATED Visit www.saveonfoods.com