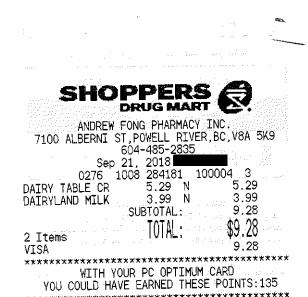

| Ψ2.00             |

#### Total

\$60.38



#### 32 Lakes Coffee Roasters

## DOLLARAMA

#### 4730 Joyce Avenue Unit 102 Powell River BC V8A 3B6 (604)485-5926 GST

| BAMBOO SKEWERS                                | 667888086085 | 1.25 FP                                        |
|-----------------------------------------------|--------------|------------------------------------------------|
| TABLE CLOTH                                   | 667888242943 | 4.00 FP                                        |
| SUBTOTAL<br>GST 5%<br>PST 7%<br>TOTAL<br>VISA |              | \$5,25<br>\$0,26<br>\$0,37<br>\$5,88<br>\$5,88 |

TYPE: PURCHASE

ACCT: VISA

CARD NUMBER:

DATE/TIME:

REFERENCE #:

AUTHOR #:

AMOUNT:

\$ 5.88



SCOTIABANK VISA A000000031010

01/027 APPROVED - THANK YOU







#### **Powell River Peak**

Powell River Peak Unit-F 4493 Marine Avenue Powell River, BC V8A 2K3 Phone: 604-485-5313 Fax: 604-485-5007

## INVOICE

| Invoice No. : | PRDI00077522 |
|---------------|--------------|
| Date :        | 06/08/2018   |
| Page :        | 1            |

#### Billed to :

| Nicholas Simons MLA       |  |
|---------------------------|--|
| #109 - 4675 Marine Avenue |  |
| Powell River, BC V8A 2L1  |  |

| Advertiser : |  |
|--------------|--|
|--------------|--|

Nicholas Simons MLA

| Client No. | Tearsheets | Salesrep | Terms of Payment |
|------------|------------|----------|------------------|
|            | 1          |          | Net 30           |

|                      | Description                             | Rate     | Gross        | Disco