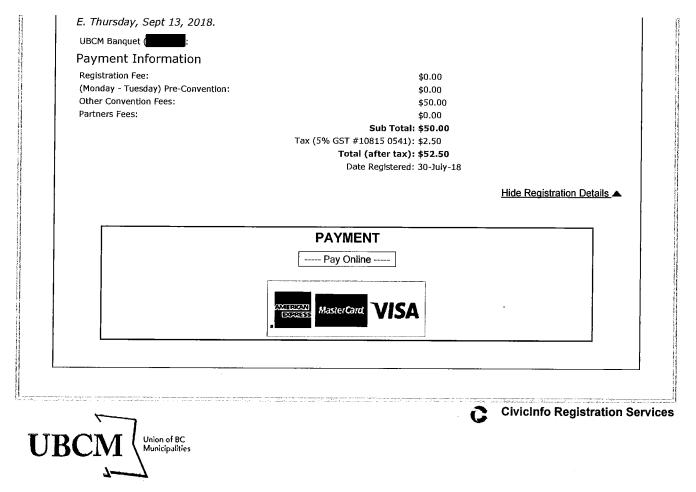

## COMMUNICATION COLLABORATION COOPERATION UBCM 2018

NICHOLAS SIMONS has successfully registered for this event; look for a confirmation email shortly.

To complete your registration for the 2018 UBCM convention you must pay by Credit Card.

Click the button below and enter your payment details to complete your registration.

## View and Print Registration Details Click to Print This Page

Note: You will get an email with this information.

A. Registration Information Registration Type: Delegate Type: First Name: Last Name: Representing (Organization): Position: Address: City: Province: Postal Code: Phone: Delegate's Cell: Delegate's Email: Photo Permission?: Special Meal Requirements: Allergies: Wheelchair/Scooter Accessibility?: Staff Contact: Staff Phone: Staff Email: Other Convention Options