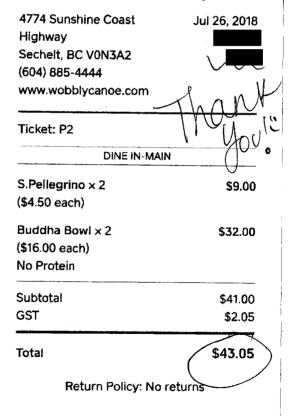

| \$13.00 |
|--------------------------------|---------|
| Late Payment Charge            | \$2.37  |
| ,                              | \$E:01  |

Go to telus.com/myaccount for full bill detail

| GST/HST# QST# TELUS is a trade   | PAGE 1 of 4         |              |                                   |
|----------------------------------|---------------------|--------------|-----------------------------------|
| For payment options, see page 2. |                     |              | TELUS Mobility                    |
| TELUS                            | Your account number | Bill date    | Total if received by Aug 08, 2018 |
| All and the second               |                     | Jul 13, 2018 |                                   |

Payable on receipt



#### Wobbly Canoe - Davis Bay





Your TELUS Mobility Bill August 13, 2018



Account number:

Account summary

| Balance forward from your last bill<br>This reflects payments of \$224.78 |         | \$0.00   |
|---------------------------------------------------------------------------|---------|----------|
| New charges                                                               |         |          |
| Mobile services                                                           | \$91.40 |          |
| Other charges and credits                                                 | \$2.13  |          |
| GST/HST                                                                   | \$4.57  |          |
| PST                                                                       | \$6.40  |          |
| Total new charges