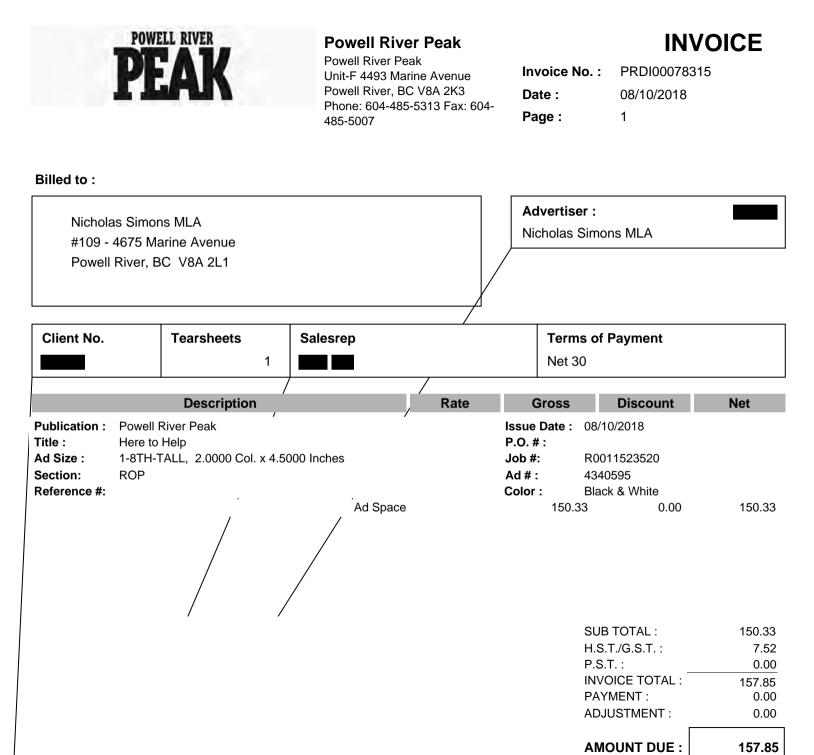

#### **Powell River Peak**

Powell River Peak Unit-F 4493 Marine Avenue Powell River, BC V8A 2K3 Phone: 604-485-5313 Fax: 604-485-5007

## INVOICE

| Invoice No. : | PRDI00077522 |
|---------------|--------------|
| Date :        | 06/08/2018   |
| Page :        | 1            |

#### Billed to :

| Nicholas Simons MLA       |  |
|---------------------------|--|
| #109 - 4675 Marine Avenue |  |
| Powell River, BC V8A 2L1  |  |

| Advertiser : |  |
|--------------|--|
|--------------|--|

Nicholas Simons MLA

| Client No. | Tearsheets | Salesrep | Terms of Payment |
|------------|------------|----------|------------------|
|            | 1          |          | Net 30           |

|                      | Description                             | Rate     | Gross        | Disco        | unt  | Net    |
|----------------------|-----------------------------------------|----------|--------------|--------------|------|--------|
| <b>Publication</b> : | Powell River Peak                       |          | Issue Date : | 06/08/2018   |      |        |
| Title :              | Here to Help                            |          | P.O. # :     |              |      |        |
| Ad Size :            | 1-8TH-TALL, 2.0000 Col. x 4.5000 inches |          | Job #:       | R001152352   | 0    |        |
| Section:             | ROP                                     |          | Ad # :       | 4340594      |      |        |
| Reference #:         |                                         |          | Color :      | Black & Whit | e    |        |
| Page:                | A5                                      |          |              |              |      |        |
|                      |                                         | Ad Space | 150.3        | 33           | 0.00 | 150.33 |

| AMOUNT DUE :    | 157.85 |
|-----------------|--------|
| ADJUSTMENT :    | 0.00   |
| PAYMENT :       | , 0.00 |
| INVOICE TOTAL : | 157.85 |
| P.S.T. :        | 0.00   |
| H.S.T./G.S.T. : | 7.52   |
| SUB TOTAL :     | 150.33 |