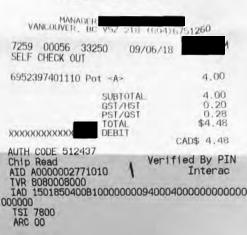

GULBERG MARKET & HALAL MEAT 118 12578 72nd Ave Surrey V3W 2M6 PH.604-596-6008 gulbergmarkethalalmeat@gmail.com

#007754 4

08/07/18

DAWD BBQ BURGER SPICY BEEF 14 @ \$14.99 ea

\$209.86

TOTAL

VISA

\$209.86