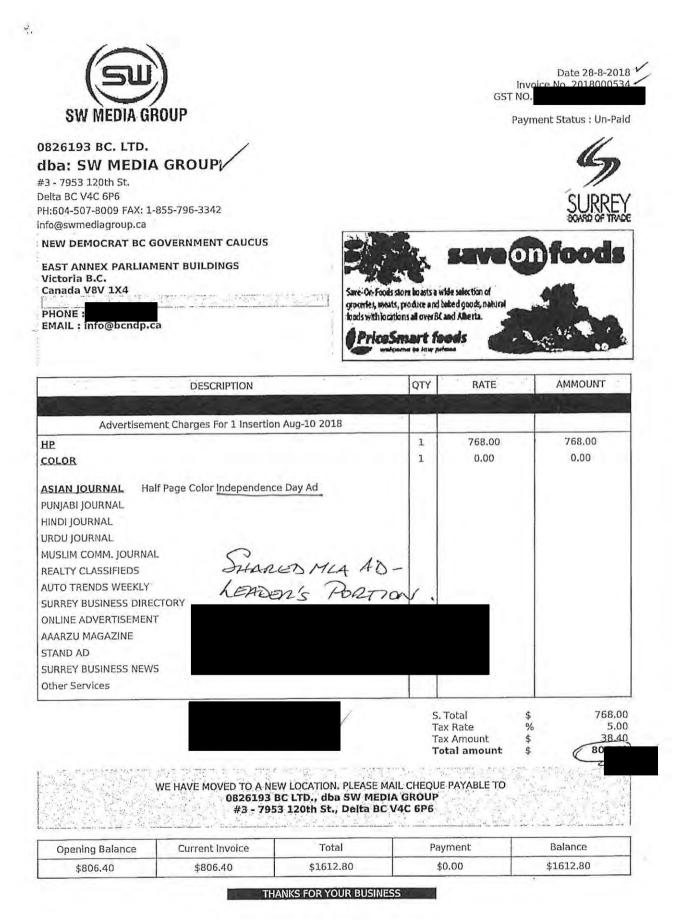

GULBERG MARKET & HALAL MEAT 118 12578 72nd Ave Surrey V3W 2M6 PH.604-596-6008 gulbergmarkethalalmeat@gmail.com

#007754 4

08/07/18

DAWD BBQ BURGER SPICY BEEF 14 @ \$14.99 ea

\$209.86

TOTAL

VISA

\$209.86