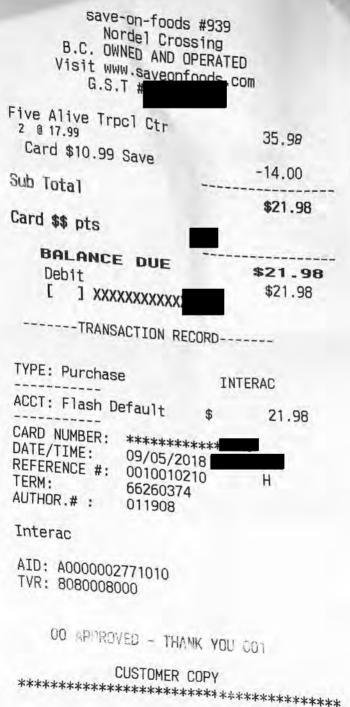

GULBERG MARKET & HALAL MEAT 118 12578 72nd Ave Surrey V3W 2M6 PH.604-596-6008 gulbergmarkethalalmeat@gmail.com

#007754 4

08/07/18

DAWD BBQ BURGER SPICY BEEF 14 @ \$14.99 ea

\$209.86

TOTAL

VISA

\$209.86