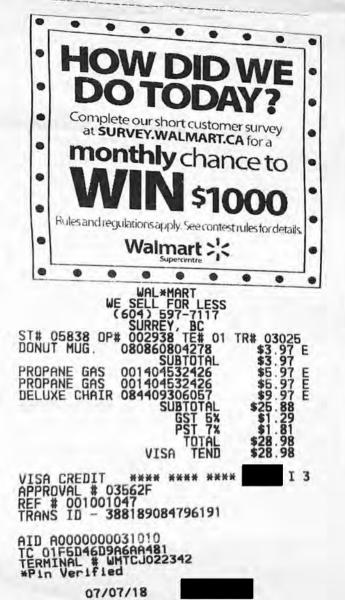

GULBERG MARKET & HALAL MEAT 118 12578 72nd Ave Surrey V3W 2M6 PH.604-596-6008 gulbergmarkethalalmeat@gmail.com

#007754 4

08/07/18

DAWD BBQ BURGER SPICY BEEF 14 @ \$14.99 ea

\$209.86

TOTAL

VISA

\$209.86