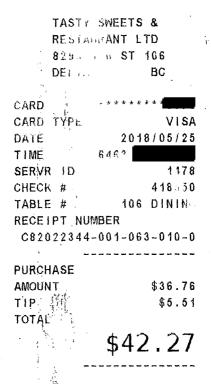

#### Delivery Selection: Print At Home

Print your own tickets at your convenience! You will receive an order confirmation as well as an additional email that will

| TASTY INDIAN BISTRO<br>8295 120 ST 106<br>DELTA BC<br>CARD *********                                                                                                               |                                                                                                                                             | ***************<br>TE 8/29/18<br>ME                      |
|------------------------------------------------------------------------------------------------------------------------------------------------------------------------------------|---------------------------------------------------------------------------------------------------------------------------------------------|----------------------------------------------------------|
| CARD TYPE VISA<br>DATE 2018/08/29<br>TIME 8768<br>SERVR ID 0014<br>CHECK # 451012<br>TABLE # L10 DINING<br>RECEIPT NUMBER<br>C82015827-001-169-009-0<br>PURCHASE<br>AMOUNT \$73.50 | DINING : BAL<br>SEAT# ITEMS ORDERED<br>1 MASALA CHAI TEA<br>MASALA CHAI TEA<br>MASALA CHAI TEA<br>CHANNA BHATTURA<br>SARSOO DA SAAG<br>NAAN | AMOUNT<br>3.50<br>3.50<br>3.50<br>3.50<br>10.00<br>13.00 |
| TIP \$11.03<br>TOTAL \$84.53                                                                                                                                                       | NAAN<br>RAITA<br>KADAHI CHICKEN<br>NAAN<br>MASALA CHAI TEA<br>MASALA CHAI TEA                                                               | 2.00<br>2.00<br>5.00<br>15.00<br>2.00<br>3.50<br>3.50    |
| VISA CREDIT<br>A000000031010<br>757CE4387DDCF3D1<br>0080008000-E800<br>9A97E5B1FF1112C7<br>0080008000-F800                                                                         | MASALA CHAI TEA<br>SUBTOTAL<br>GST                                                                                                          | 3.50<br>70.00<br>3.50<br>73.50                           |
| APPROVED<br>AUTH# 095365 01-027<br>THANK YOU                                                                                                                                       |                                                                                                                                             | 73.50<br>*********<br><b>70.00</b>                       |
| CARDHOLDER COPY                                                                                                                                                                    | GST                                                                                                                                         | 3,50                                                     |
| IMPORTANT - RETAIN THIS<br>COPY FOR YOUR RECORDS                                                                                                                                   |                                                                                                                                             | 73.50                                                    |
|                                                                                                                                                                                    | TASTY INDIAN BISTRO<br>8295 120 Street, Delta,                                                                                              | BC                                                       |