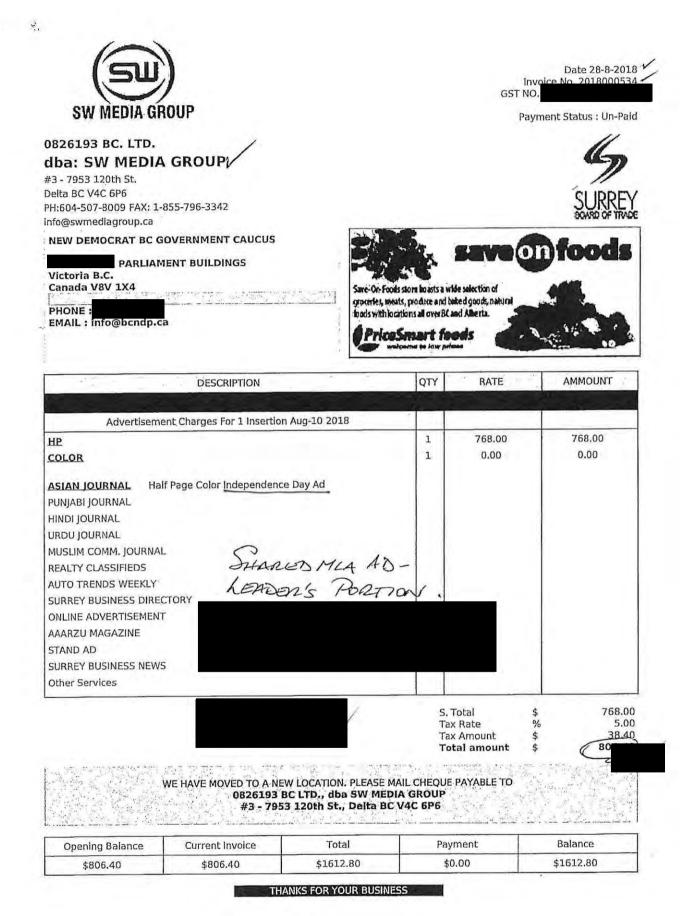

#### **REYFORT PUBLISHING**

Mailing Address: 9955-149 St., Surrey, B.C. Canada V3R 7N2 Telephone (604)588-news (6397) Fax (604) 588-6387 Cellphone:778-895-6667 E-mail: info@philippinennewstoday.ca

To: New Democratic BC Government Caucus Parliament Buildings Victoria , BC V3V 1X4 Date: June 14, 2018

| INVOICE NO. | CONTRACT NO. | DATE ISSUED | NUMBER OF<br>ISSUE/S | SIZE      | TERMS     |
|-------------|--------------|-------------|----------------------|-----------|-----------|
| Inv#108-018 | +            |             | 1                    | Half Page | As billed |

| QUANTITY                      | DESCRIPTION                                                                                                                                 | UNIT PRICE  | AMOUNT   |
|-------------------------------|---------------------------------------------------------------------------------------------------------------------------------------------|-------------|----------|
| 1                             | Half Page colored ad- Independence Day New Democratic Caucus PHILIPPINE ASIAN NEWS TODAY                                                    | \$500.00    | \$500.00 |
|                               | Vol. 20 no. 11 June 1-15, 2018                                                                                                              |             |          |
|                               | SHARED MLA AD<br>PHILIPPINE INDEPENDENCE DAY<br>CAUCUS SHARE / PREMIER.                                                                     | 9 ·         |          |
|                               | CAUCUS SHARE / PREMIER.                                                                                                                     |             |          |
|                               |                                                                                                                                             |             |          |
|                               | PIPAGE, TV AS PER ATTACHED                                                                                                                  | SUBTOTAL    | \$500.00 |
|                               | PLEASE JV AS PER ATTACHED<br>SPREADSHEET.                                                                                                   | 5% GST      | \$25.00  |
|                               |                                                                                                                                             | TOTAL DUE   | \$525.00 |
|                               |                                                                                                                                             | MLA share = | \$26.25  |
| ake all check<br>you have any | s payable to: <b>REYFORT PUBLISHING; We Also accept Credit Card Pa</b><br>questions concerning this invoice, call: <b>1999</b> 778-895-6667 | 1           |          |
|                               | Thank you for your business–Maraming Salamat P                                                                                              | 1           |          |
|                               |                                                                                                                                             | FINANCIAL   | SERVICES |
| It now                        | s to advertise. Call Philippine News Today at (60                                                                                           | 1) 588-6307 | NOWI     |