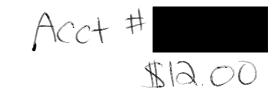

#### Labour Day at the Fair 2018

| Monday, September 3, 20 | 018 at      |         |     |         |     |       |        |             |       |
|-------------------------|-------------|---------|-----|---------|-----|-------|--------|-------------|-------|
| Price Type              | Price Level | Section | Row | Seat(s) | Qty | Price | FacFee | Service Fee | Cost  |
| General Gate Pass       | PL1         |         |     |         | 1   | 12.00 | 0.00   | 0.00        | 12.00 |