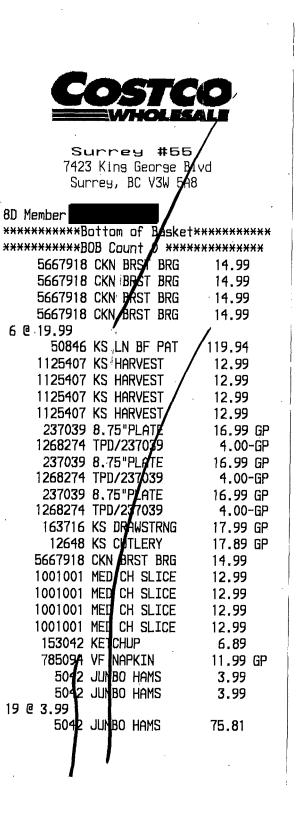

|                                                                                          |
| ACCT: MASTERCARD<br>REFERENCE #: 66230939-00100<br>AUTH #: 02366Z 2018/07/1<br>Invoice Number: 005035<br>Purchase - MasterCard<br>A0000000041010<br>0000008000 E800                                                                        | 10350 C                                                                                  |
| 01 APPROVED - THANK YOU 027<br>AMOUNT: 714.42                                                                                                                                                                                              |                                                                                          |





| TAKEOUT                                |           |
|----------------------------------------|-----------|
| ************************************** | ********  |
| *************************************  | ********  |
| *****                                  | ****      |
| CHECK # 437685 DAT<br>TIM              | E 7/20/18 |
|                                        |           |
| TAKE OUT : TAKEOUT                     |           |
| ITEMS ORDERED                          | AMOUNT    |
| 1 GIFT \$50                            | 50.00     |
| *********                              | ******    |
| SUBTOTAL                               | 50.00     |
| TOTAL DUE                              | 50.00     |
|                                        |           |

TASTY INDIAN BISTRO 8295