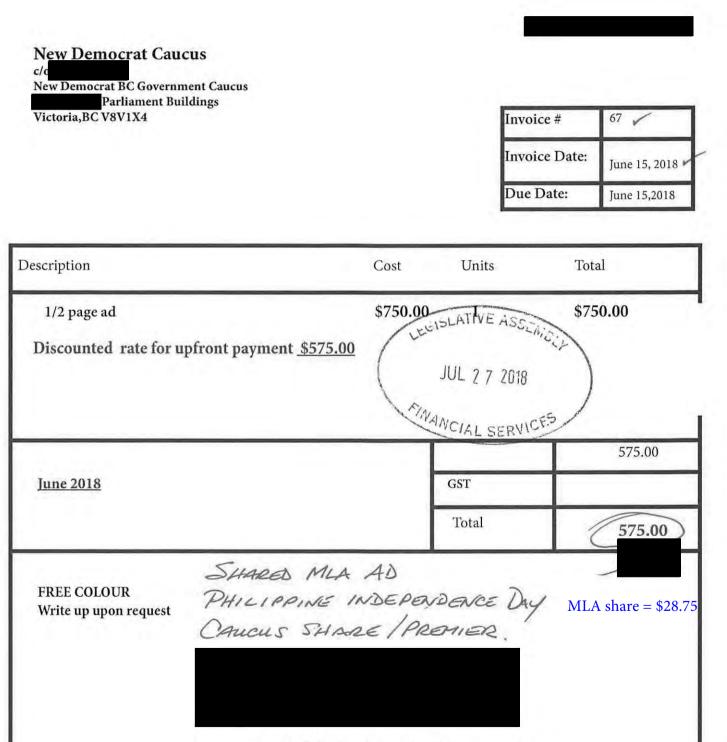

| QUANTITY                      | DESCRIPTION                                                                                                                                 | UNIT PRICE  | AMOUNT   |
|-------------------------------|---------------------------------------------------------------------------------------------------------------------------------------------|-------------|----------|
| 1                             | Half Page colored ad- Independence Day New Democratic Caucus PHILIPPINE ASIAN NEWS TODAY                                                    | \$500.00    | \$500.00 |
|                               | Vol. 20 no. 11 June 1-15, 2018                                                                                                              |             |          |
|                               | SHARED MLA AD<br>PHILIPPINE INDEPENDENCE DAY<br>CAUCUS SHARE / PREMIER.                                                                     | 9 ·         |          |
|                               | CAUCUS SHARE / PREMIER.                                                                                                                     |             |          |
|                               |                                                                                                                                             |             |          |
|                               | PIPAGE, TV AS PER ATTACHED                                                                                                                  | SUBTOTAL    | \$500.00 |
|                               | PLEASE JV AS PER ATTACHED<br>SPREADSHEET.                                                                                                   | 5% GST      | \$25.00  |
|                               |                                                                                                                                             | TOTAL DUE   | \$525.00 |
|                               |                                                                                                                                             | MLA share = | \$26.25  |
| ake all check<br>you have any | s payable to: <b>REYFORT PUBLISHING; We Also accept Credit Card Pa</b><br>questions concerning this invoice, call: <b>1999</b> 778-895-6667 | 1           |          |
|                               | Thank you for your business–Maraming Salamat P                                                                                              | 1           |          |
|                               |                                                                                                                                             | FINANCIAL   | SERVICES |
| It now                        | s to advertise. Call Philippine News Today at (60                                                                                           | 1) 588-6307 | NOWI     |