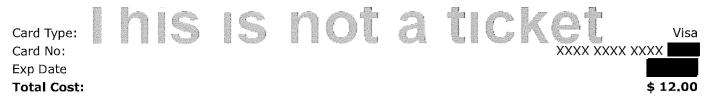

#### Labour Day at the Fair 2018

| Monday, September 3, 20 | 018 at      |         |     |         |     |       |        |             |       |
|-------------------------|-------------|---------|-----|---------|-----|-------|--------|-------------|-------|
| Price Type              | Price Level | Section | Row | Seat(s) | Qty | Price | FacFee | Service Fee | Cost  |
| General Gate Pass       | PL1         |         |     |         | 1   | 12.00 | 0.00   | 0.00        | 12.00 |