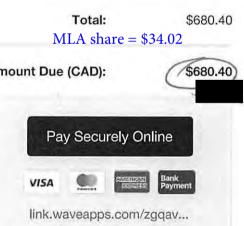

# INVOICE

Sunflower Marketing 2811 - 495 West Georgia Street Vancouver, British Columbia V6B3X2 Canada

> 6048893045 www.sunflowermedia.ca

| Service                                                                               | Quantity | Price             | Amount    |
|---------------------------------------------------------------------------------------|----------|-------------------|-----------|
| <b>Advertising</b><br>Half page colour ad running in The Filipino Post on<br>June 7th | 1        | \$648.00          | \$648.00  |
|                                                                                       |          | Subtotal:         | \$648.00  |
|                                                                                       | GST 5    | % (               | \$32.40   |
| SHARES MLA AD<br>PHILIPPINE INDEPENDENCE<br>CAUCUS SUMPES / PROVIDENCE                |          | Total:            | \$680.40  |
| PHILL POINTE TO TO TO TO                                                              | 2        | MLA share $=$ \$  | \$34.02   |
| I NOEPENDERC                                                                          | EDAY     | Amount Due (CAD): | \$680.40) |
| CAUCUS EULAPE PARTI                                                                   | 2        |                   |           |