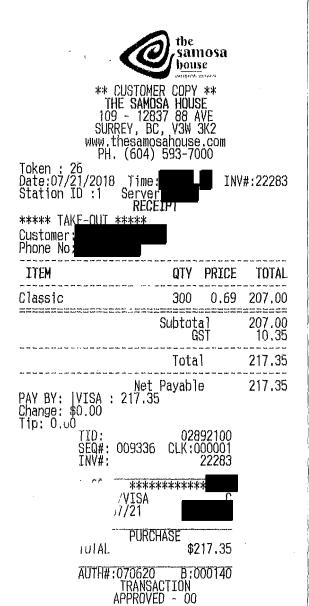

|                                                                                          |
| ACCT: MASTERCARD<br>REFERENCE #: 66230939-00100<br>AUTH #: 02366Z 2018/07/1<br>Invoice Number: 005035<br>Purchase - MasterCard<br>A0000000041010<br>0000008000 E800                                                                        | 10350 C                                                                                  |
| 01 APPROVED - THANK YOU 027<br>AMOUNT: 714.42                                                                                                                                                                                              |                                                                                          |





| TAKEOUT                                |           |
|----------------------------------------|-----------|
| ************************************** | ********  |
| *************************************  | ********  |
| *****                                  | ****      |
| CHECK # 437685 DAT<br>TIM              | E 7/20/18 |
|                                        |           |
| TAKE OUT : TAKEOUT                     |           |
| ITEMS ORDERED                          | AMOUNT    |
| 1 GIFT \$50                            | 50.00     |
| *********                              | ******    |
| SUBTOTAL                               | 50.00     |
| TOTAL DUE                              | 50.00     |
|                                        |           |

TASTY INDIAN BISTRO 8295 12