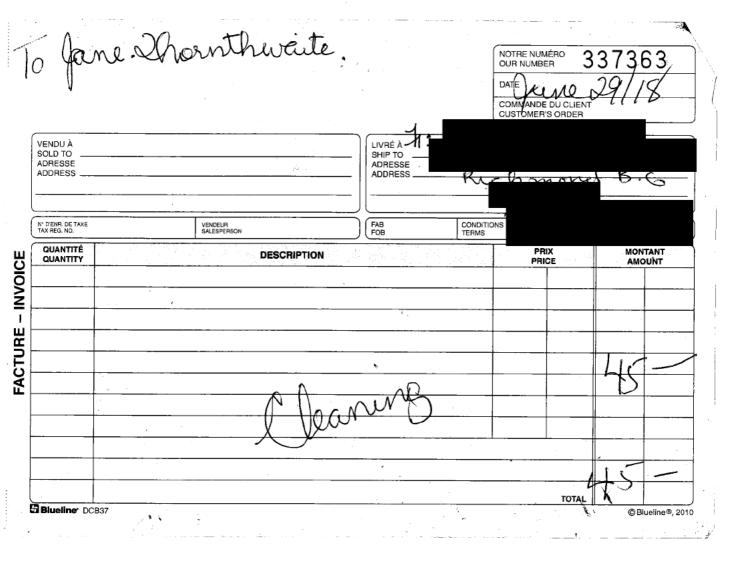

### **INVOICE**

#0821188

August 21, 2018

To: Shoppers Drug Mart #252 3650 Mt.Seymour Pkwy North Vancouver, B.C V7H 2Y5 1 ticket Night Fundraiser \$30.00 Total \$30.00

Payment due on receipt of invoice

Thank you