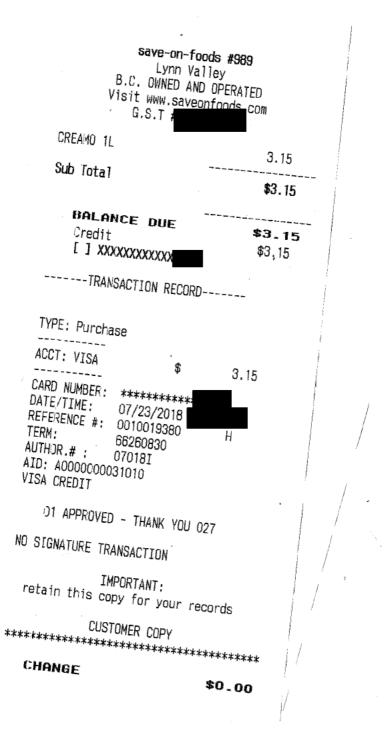

÷

| <b>save-on-foods</b><br>Lynn Valley<br>B.C. OWNED AND OF<br>Visit www.saveonfo<br>G.S.T # | PERATED<br>pods.com      |   |
|-------------------------------------------------------------------------------------------|--------------------------|---|
| -                                                                                         | 1.90 G                   |   |
| Sub Total                                                                                 | \$1.90                   |   |
| Tax-Code Taxable-Value<br>GST 1.90                                                        | <b>Tax-Value</b><br>0.10 |   |
| BALANCE DUE<br>Credit<br>[] XXXXXXXXXXXXX                                                 | <b>\$2.00</b><br>\$2.00  |   |
| TRANSACTION RECORD-                                                                       |                          |   |
| TYPĘ: Purchase<br>ACCT: VISA \$                                                           |                          |   |
| CARD NUMBER: ************************************                                         | 2.00<br>H                |   |
|                                                                                           |                          | : |