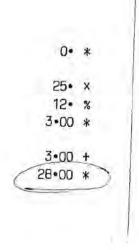

#### SALE

| <br>Clerk #: 00<br>MID: 578140<br>TID: 010<br>Batch #: 3<br>08/02/18<br>APPR CODI<br>MASTERCA | 1<br>18<br>E: 210537 | HST: 1234567890<br>REF#: 00000011<br>Chip<br>**/** |
|-----------------------------------------------------------------------------------------------|----------------------|----------------------------------------------------|
| AMOUN                                                                                         | ĩ                    | \$108.11                                           |
| 0*                                                                                            | *                    | \$16.00<br>\$124.11                                |
| 15•                                                                                           | x                    | Đ                                                  |
| 5•                                                                                            | %                    |                                                    |
| 0•75                                                                                          | *                    |                                                    |
| 0•75                                                                                          | +                    | )                                                  |
| 15•75                                                                                         | *                    |                                                    |
|                                                                                               |                      | CARDHOLDER AGREES<br>Accordance with<br>Cardholder |
| 108•11                                                                                        | +                    | SUER'S                                             |
| 15•75                                                                                         | 655                  | ₹R                                                 |
| 92•36                                                                                         | *                    | ERCI!                                              |
|                                                                                               |                      | IODV                                               |