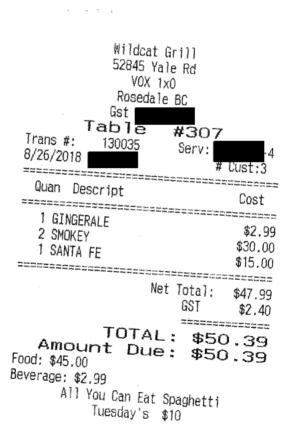

Wildcat Grill 52845 Yale Rd VOX 1x0 Rosedale BC Gst Table #206 Trans #: 127164 Serv: -10 8/2/2018 # Cust:5 Quan Descript Cost which there which there have a first state of the state o **1 GINGERALE** \$2.99 1 ICED TEA \$2.99 2 DIET COKE \$5.98 2 CANUCK \$30.00 1 BISTRO CHICKEN \$15.00 1 CHORIZO PENNE \$21.00 1 SCALLOP AND PRAWN LING \$25.00 Net Total: \$102.96 GST \$5.15 TOTAL: \$108.11 Amount Due: \$108.11 Food: Beverage: All You Can Eat Spaghetti Tuesday's \$10