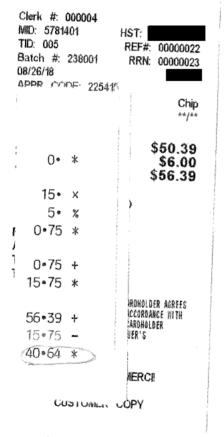

Wildcat Grill 52845 Yale Rd VOX 1x0 Rosedale BC Gst Table #206 Trans #: 127164 Serv: -10 8/2/2018 # Cust:5 Quan Descript Cost which there which there have a first state of the state o **1 GINGERALE** \$2.99 1 ICED TEA \$2.99 2 DIET COKE \$5.98 2 CANUCK \$30.00 1 BISTRO CHICKEN \$15.00 1 CHORIZO PENNE \$21.00 1 SCALLOP AND PRAWN LING \$25.00 Net Total: \$102.96 GST \$5.15 TOTAL: \$108.11 Amount Due: \$108.11 Food: Beverage: All You Can Eat Spaghetti Tuesday's \$10

#### SALE

| <br>Clerk #: 00<br>MID: 578140<br>TID: 010<br>Batch #: 3<br>08/02/18<br>APPR CODI<br>MASTERCA | 1<br>18<br>E: 210537 | HST: 1234567890<br>REF#: 00000011<br>Chip<br>**/** |
|-----------------------------------------------------------------------------------------------|----------------------|----------------------------------------------------|
| AMOUN                                                                                         | ĩ                    | \$108.11                                           |
| 0*                                                                                            | *                    | \$16.00<br>\$124.11                                |
| 15•                                                                                           | x                    | Đ                                                  |
| 5•                                                                                            | %                    |                                                    |
| 0•75                                                                                          | *                    |                                                    |
| 0•75                                                                                          | +                    | )                                                  |
| 15•75                                                                                         | *                    |                                                    |
|                                                                                               |                      | CARDHOLDER AGREES<br>Accordance with<br>Cardholder |
| 108•11                                                                                        | +                    | SUER'S                                             |
| 15•75                                                                                         | 655                  | ₹R                                                 |
| 92•36                                                                                         | *                    | ERCI!                                              |
|                                                                                               |                      | IODV                                               |