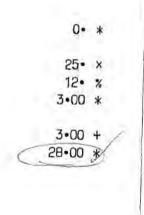

### SALE

| Table<br>Check   | #: 0070<br>#: 0031<br>k #: 000<br>6469935 |     |                               |
|------------------|-------------------------------------------|-----|-------------------------------|
| TI               | 0                                         | .1. | F#: 00000001                  |
| B:<br>0(         | 0•                                        | ж   | 49800 <u>1001001</u>          |
| A                |                                           |     | ÷.                            |
| M                | 17•                                       | X   |                               |
| ***              | 5•                                        | %   | **;**                         |
|                  | 0•85                                      | *   |                               |
| A<br>T<br>T      | 0∙85<br>17∘85                             |     | \$71.14<br>\$12.00<br>\$83.14 |
|                  |                                           |     | - 001                         |
| M<br>A<br>T<br>T | <b>83•14</b><br>17•85<br>65•29            |     | PY                            |
|                  |                                           |     | 1°1                           |