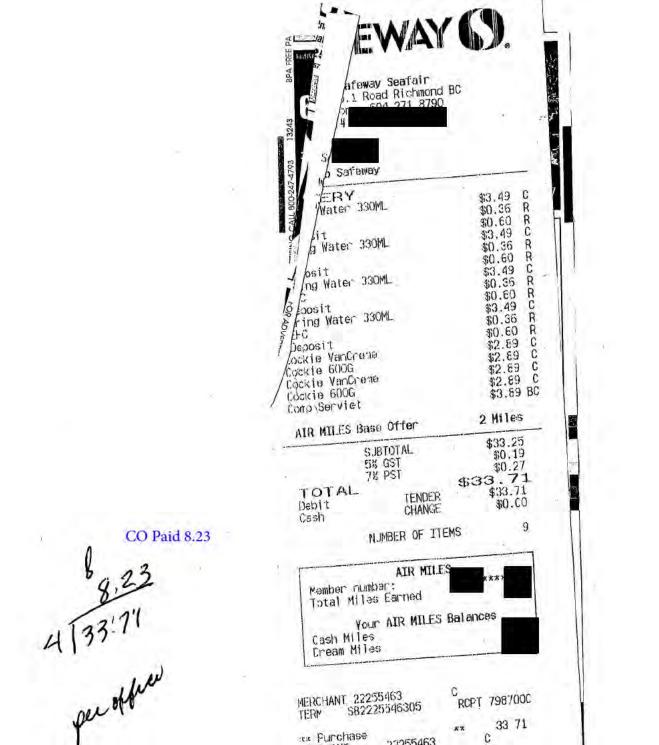

Starbucks Coffee Canada #163 8111 Ackroyd Road Richmond, BC V6C 3J9

| CHK 73119<br>07/11/2018<br>2224850 Drawer: |                                        |
|--------------------------------------------|----------------------------------------|
| 6 Coffee Traveler<br>Visa<br>XXXXXXXXXXX   | 90.00<br>94.50                         |
| Subtotal GST 5% Total Change Due           | \$90.00<br>\$4.50<br>\$94.50<br>\$0.00 |
| Change Due Check Closed 07/11/2018         |                                        |

CO Paid 23.63

23.63 Joffen

GST:

Join our loyalty program
Starbucks Rewards®
Sign up for promotional emails
Visit Starbucks.ca/rewards
Or download our app
At participating stores
Some restrictions apply