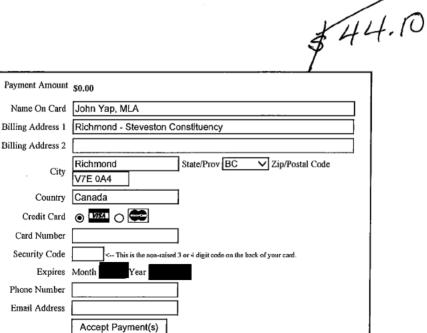

Invoice Number: 57590

| Registration Item | Confirmation # Quantity         | Price   |
|-------------------|---------------------------------|---------|
| Chamber Member    | 57888 1                         | \$42.00 |
| Attendees:        | John Yap john.yap.mla@leg.bc.ca |         |
|                   | Sub-Total:                      | \$42.00 |
|                   | Taxes:                          | \$2.10  |
|                   | Total:                          | \$44.10 |
|                   | Amount Paid:                    | \$0.00  |
|                   | Amount Due:                     | \$44.10 |

Open Invoice Items for: John Yap, MLA Richmond - Steveston Constituency Richmond, BC V7E 0A4

OPEN INVOICES

Selected Date Due Invoice Invoice Description Item Amount Amount Items Nnm Date Amount Paid Due To Pay 9/18/2018 57593 \$42.00 \$42.00 8/29/2018 Chamber Member \$0.00 VIEW

9/18/2018 57593 8/29/2018 Goods and Services Tax \$2.10 \$0.00 \$2.10 VIEW Join the Chamber