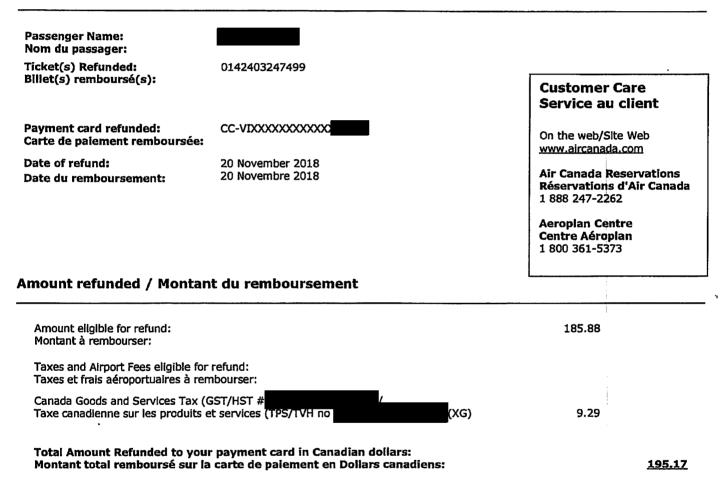

#### Purchase summary

Visa

\$697.46 - \$195.17

Amount paid: \$697.4 Tax information GST/HST no. \$33,21

|              |                                                       | 1 adult                         |
|--------------|-------------------------------------------------------|---------------------------------|
| 46           | H Transportation Charges                              |                                 |
|              | Base Fare - Depart - Economy - Standard               | 304.00                          |
|              | Base Fare - Return - Economy - Standard               | 275.00                          |
|              | Surcharges                                            | 24.00                           |
|              | Takes, fees and charges                               |                                 |
|              | Goods and Services Tax - Canada no.                   | 31.96                           |
|              | Air Travellers Security Charge - Canada               | 14.25                           |
| 7 = \$502.29 | Aliport Improvement Fee - Canada                      | 22.00                           |
|              | Total airfare and taxes before options                | <sup>\$</sup> 671 <sup>21</sup> |
| ,            | Ravei Options                                         |                                 |
|              | Return                                                |                                 |
|              | On My Way <sup>TM</sup> Travel Assistance             | 25.00                           |
|              | Goods and Services Tax - Canada no.                   | 1.25                            |
|              | Total enfare and taxes after options (per passenger): | \$69748                         |
|              | GRAND TOTAL (Canadian dollars)                        | \$69746                         |