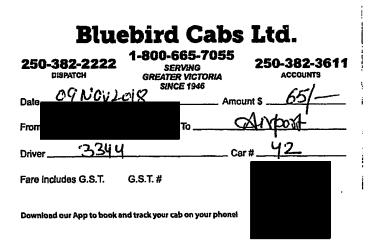

revised:11/20/2018

YELLOW CAB 817 FISGARD STREET V8W1R9 VICTORIA BC 21852400 GH2185240095 ê

.

.

| ****         | PURCHASE                | ****      |
|--------------|-------------------------|-----------|
| 11-05-2018   |                         |           |
| Acct # **:   | *******                 | RF        |
| Exp Date *   | */** Card               | Type VI   |
| Name:        |                         |           |
| A0000000031  | 010 V1                  | sa Credit |
| Operator: 1  | 95                      |           |
| Trace # 870: | L                       | ٠         |
| Inv. # 195   |                         | ,         |
| Auth # 03664 | 44 RRN                  | 001326003 |
| Purchase     |                         | \$60.00   |
| Tip          |                         | \$8.00    |
| Total        |                         | \$68.00 · |
| JULAL        |                         | àno i an  |
| (001) AI     | PROVED-THAN             | k yêu     |
|              | nis copy for<br>records | your .    |
| Cus          | stomer copy             |           |