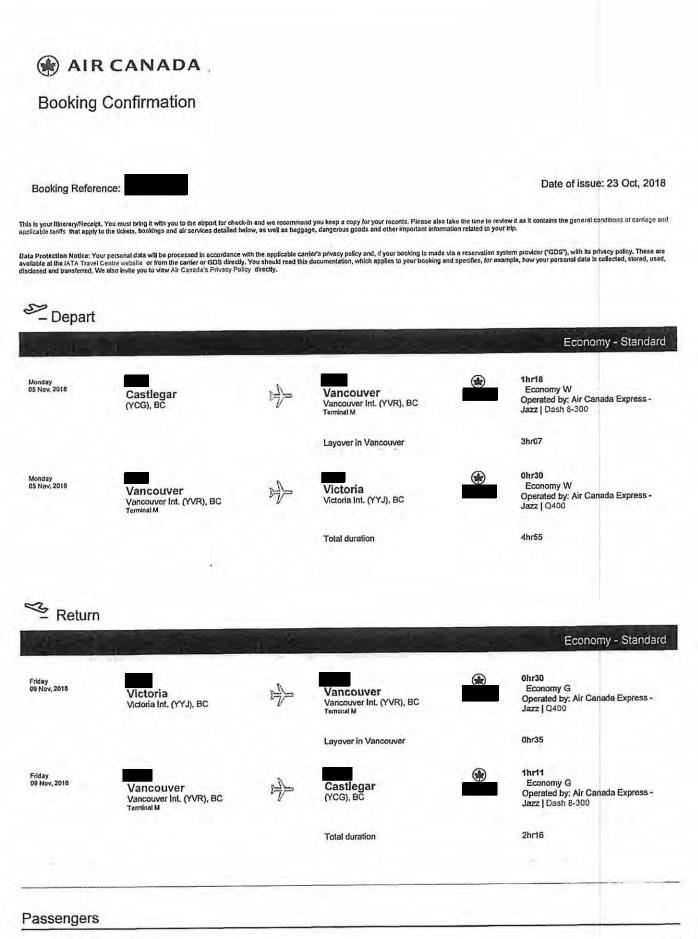

### TRAVEL EXPENSES FOR REIMBURSEMENT

|                                                                                                         |                           | DATES                                                                                         | AMOUNT CLAIMED                 |
|---------------------------------------------------------------------------------------------------------|---------------------------|-----------------------------------------------------------------------------------------------|--------------------------------|
| MILEAGE<br>(\$.54/KM)                                                                                   | KMS                       |                                                                                               | \$                             |
| MILEAGE<br>(\$.54/KM)                                                                                   | KMS                       |                                                                                               | s sale                         |
| AIRFARE/FERRY:<br>Westjet flight Vancouv<br>and<br>Air Canada flight Castl<br>trip, but with refund for | egar to Victoria return 1 | November 9, 2018<br>November 5, 2018, November 9, 2018                                        | \$ 502.29                      |
| OTHER EXPENSES:                                                                                         |                           | Kelowna to Castlegar Airport one way, Nov. 9, 2018<br>rental car upon return November 9, 2018 | \$68.00<br>\$685.32<br>\$81.60 |
| HOTEL:<br>4 nights at                                                                                   |                           | mber 5- November 9, 2018                                                                      | \$651.40                       |
| PER DIEM:<br>Lunch and dinner only<br>Full day<br>Breakfast and dinner or                               | Nove                      | mber 5<br>mber, 6, 7, 9<br>mber 8                                                             | \$ 280.00                      |
|                                                                                                         |                           | TOTAL AMOUNT CLAIMED                                                                          | - 2804.37                      |