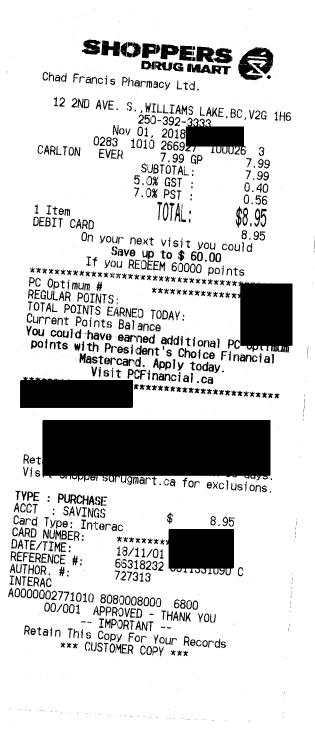

>02394270010<br>Subtotal | ~ NulliDer : *******                  | 5 001 12520<br>28/18          |
| PST 7.00%<br>GST 5.00%<br>Total<br>Cash<br>Cash Change          | an<br>Maria<br>Maria                  | 8.00B<br>8.00<br>0.56<br>0.40 |
| inank you for                                                   | shopping at STAPLE                    | \$8.96<br>9.00<br>0.04<br>S!  |
| GST No<br>*** CARDHC                                            | ภ                                     |                               |
|                                                                 |                                       |                               |
|                                                                 |                                       |                               |







## Invoice

| Date       | Invoice # |
|------------|-----------|
| 2018-11-08 | 973       |

| Invoice To        |  |
|-------------------|--|
| MLA Donna Barnett |  |
|                   |  |

|                   |                                                 | P.O. No. | Terr                            | ms      |          | Project              |
|-------------------|-------------------------------------------------|----------|---------------------------------|---------|----------|----------------------|
|                   |                                                 |          | Due on                          | receipt |          |                      |
| Qty               | Description                                     |          |                                 |