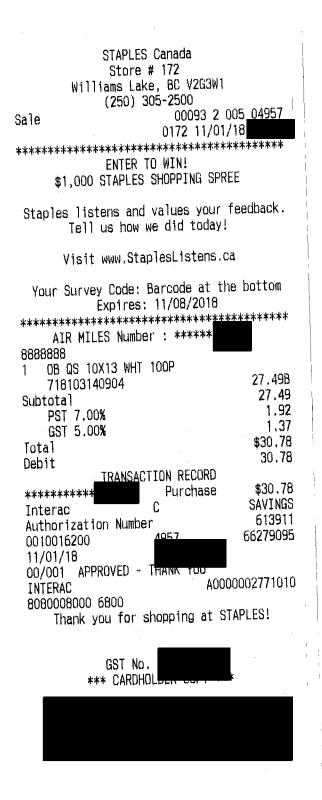

2394270010<br>Subtotal | ~ NulliDer : *******                  | 5 001 12520<br>28/18          |
| PST 7.00%<br>GST 5.00%<br>Total<br>Cash<br>Cash Change          | an<br>Maria<br>Maria                  | 8.00B<br>8.00<br>0.56<br>0.40 |
| inank you for                                                   | shopping at STAPLE                    | \$8.96<br>9.00<br>0.04<br>S!  |
| GST No<br>*** CARDHC                                            | ภ                                     |                               |
|                                                                 |                                       |                               |
|                                                                 |                                       |                               |







## Invoice

| Date       | Invoice # |
|------------|-----------|
| 2018-11-08 | 973       |

| Invoice To        |  |
|-------------------|--|
| MLA Donna Barnett |  |
|                   |  |

|                   |                                                 | P.O. No. | Terr                            | ms      |          | Project              |
|-------------------|-------------------------------------------------|----------|---------------------------------|---------|----------|----------------------|
|                   |                                                 |          | Due on                          | receipt |          |                      |
| Qty               | Description                                     |          |                                 | R