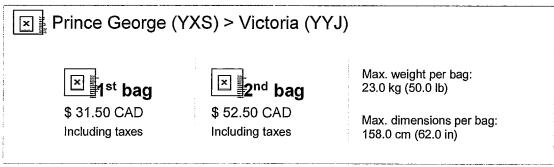

| 1 adult |
|------|----------------------------|---------|
| ×    | Air Transportation Charges | 494.00  |
| ×    | Seat selection             | 22.00   |
| ×    | Taxes, fees and charges    | 82.76   |
| GRAN | \$598 <sup>76</sup>        |         |

## Baggage allowance

#### Carry-on Baggage

On flights operated by Air Canada, Air Canada Rouge or Air Canada Express, you may carry with you in the cabin 1 standard item (max. size: 23 x 40 x 55 cm [9 x 15.5 x 21.5 in]) and 1 personal item (max. size: 16 x 33 x 43 cm [6 x 13 x 17 in]). Your carry-on baggage must be light enough that you can store it in the overhead bin unassisted. See our complete carry-on baggage policy.

#### **Checked Baggage**

Please see below for details on the bags you plan on checking at the baggage counter.





<sup>\*</sup> For travel within Canada or between Canada and the United States, a Canadian tax of \$3.00 CAD may apply to baggage fees. For travel between Canada or the United States and Mexico, the Dominican Republic and Barbados, an applicable local sales tax of \$4.00 CAD may apply to baggage fees. For all other itineraries to/from Mexico, the Dominican Republic and Barbados as well as itineraries to/from South America, an applicable local sales tax of \$21.00 CAD may apply to baggage







### Purchase summary



### Baggage allowance

Carry-on Baggage

### **Itinerary Guest Summary**

1 (AD) x Arrival at YYJ Airport - M2

#### **Booking Details**

- For @gmail.com) -

Arrival at YYJ Airport - M2 - Oct 27 2018 - 1 (Adults)

**Booked By:** YYJ Airport Shuttle -- VicOps CCS

Pick up