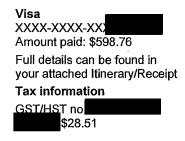

| 15.44  |             |
| 10/21/18   | Room GST                  |            |             | 7.02   |             |
| 10/22/18   | Room                      |            |             | 139.00 |             |
| 10/22/18   | Destination Marketing Fee |            |             | 1.39   |             |
| 10/22/18   | Provincial Room Tax       |            |             | 15.44  |             |
| 10/22/18   | Room GST                  |            | _           | 7.02   |             |
| 10/23/18   | Visa                      | XXXXXXXXXX | XX/XX       |        | 325.70      |
|            | ST Total - 14.04          | Total      |             | 325.70 | 325.70      |
| Other H/GS | T Total - 0.00            | Balance    | <del></del> | 0.00   | <del></del> |

0.00



### Purchase summary



|      |                            | 1 adult |
|------|----------------------------|---------|
| ×    | Air Transportation Charges | 494.00  |
| ×    | Seat selection             | 22.00   |
| ×    | Taxes, fees and charges    | 82.76   |
| GRAN | \$598 <sup>76</sup>        |         |

## Baggage allowance

#### Carry-on Baggage

On flights operated by Air Canada, Air Canada Rouge or Air Canada Express, you may carry with you in the cabin 1 standard item (max. size: 23 x 40 x 55 cm [9 x 15.5 x 21.5 in]) and 1 personal item (max. size: 16 x 33 x 43 cm [6 x 13 x 17 in]). Your carry-on baggage must be light enough that you can store it in the overhead bin unassisted. See our complete carry-on baggage policy.

#### **Checked Baggage**

Please see below for details on the bags you plan on c