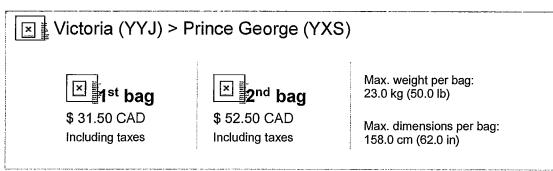

| 1 adult |
|------|----------------------------|---------|
| ×    | Air Transportation Charges | 494.00  |
| ×    | Seat selection             | 22.00   |
| ×    | Taxes, fees and charges    | 82.76   |
| GRAN | \$598 <sup>76</sup>        |         |

## Baggage allowance

#### Carry-on Baggage

On flights operated by Air Canada, Air Canada Rouge or Air Canada Express, you may carry with you in the cabin 1 standard item (max. size: 23 x 40 x 55 cm [9 x 15.5 x 21.5 in]) and 1 personal item (max. size: 16 x 33 x 43 cm [6 x 13 x 17 in]). Your carry-on baggage must be light enough that you can store it in the overhead bin unassisted. See our complete carry-on baggage policy.

#### **Checked Baggage**

Please see below for details on the bags you plan on checking at the baggage counter.





<sup>\*</sup> For travel within Canada or between Canada and the United States, a Canadian tax of \$3.00 CAD may apply to baggage fees. For travel between Canada or the United States and Mexico, the Dominican Republic and Barbados, an applicable local sales tax of \$4.00 CAD may apply to baggage fees. For all other itineraries to/from Mexico, the Dominican Republic and Barbados as well as itineraries to/from South America, an applicable local sales tax of \$21.00 CAD may apply to baggage







### Purchase summary



### Baggage allowance

Carry-on Baggage

### **Itinerary Guest Summary**

1 (AD) x Arrival at YYJ Airport - M2

#### **Booking Details**

- For @gmail.com) -

Arrival at YYJ Airport - M2 - Oct 27 2018 - 1 (Adults)

**Booked By:** YYJ Airport Shuttle -- VicOps CCS

Pick up: