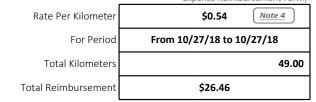

|                             | \$        | -             |
|                  |                             |                             |                             | \$        | -             |
|                  |                             |                             |                             | \$        | -             |
|                  |                             |                             |                             | \$        | -             |
|                  |                             |                             |                             | 50        | \$27.00       |



# Constituency Assistant Mileage Reimbursement Form

(Note: Stand-alone Mileage Reimbursements may be submitted without completion of an Expense Reimbursement Form)



| MLA             | Bond, Shirley -       |
|-----------------|-----------------------|
| Expense Account |                       |
| Payee Name      | Last Name, First Name |
| Payee Address   |                       |
| Invoice Number  | MI-102718-            |

| Date MM/DD/YR    | Starting Location           | Destination                | Description/Notes   | Kilometer | Reimbursement |
|------------------|-----------------------------|----------------------------|---------------------|-----------|---------------|
| October 27, 2018 |                             | YXS - Prince George Aiport | Travel to Airport   | 25 \$     | 13.23         |
| October 27, 2018 | YXS - Prince George Airport |                            | Travel From Airport | 25 \$     | 13.23         |
|