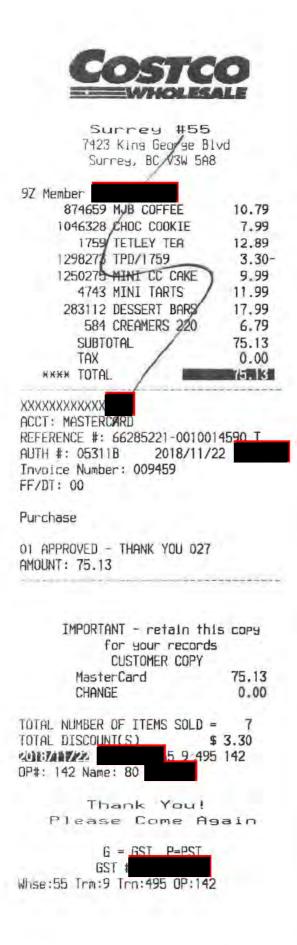

1

Grift Card Jo Fleehrood Jestival.

Surrey #55 7423 King George Blvd Surrey, BC V3W 5A8

| JO Member 1          |          |
|----------------------|----------|
| 4 @ 19.99            |          |
| 1754440 KS FUNHOUSE  | 79.96 G  |
| 3@11.99              |          |
| 313602 DBLE LOLLIES  | 35.97 G  |
| 125504 6" CHINET228  | 16.99 GP |
| 1281406 TPD/125504   | 4.00-GP  |
| 262622 1 PLA NAPKIN  | 10.99 GP |
| 262622 1 REALINAPKIN | 10.99 GP |
| VOID                 |          |
| 262622 1/PLY NAPKIN  | 10.99-GP |
| SUBTO                | 139.91   |
| TAX                  | 8.68     |
| **** TOTAL           | 148.59   |

XXXXXXXXXXXX ACCT: MASTERCARD REFERENCE #: 66285224-0010016400 C AUTH #: 08755B 2018/09/07 Invoice Number: 012640 Purchase - MasterCard A0000000041010 0000008000 E800

01 APPROVED - THANK YOU 027 AMOUNT: 148.59

IMPORTANT - retain this copy for your records CUSTOMER COPY MasterCard 148.59 CHANGE 0.00 (P) PST 7% 1.68 (G) GST 5% 7.00 TOTAL NUMBER OF ITEMS SOLD -9 TOTAL DISCOUNT(S) \$ 4.00 2018/09/07 55 12 31 16

OP#: 16 Name: 80

Thank You! Please Come Asain

G = GST P=PST GST #**1999** Whse:55 Trm:12 Trn:31 0P:16

Candries, Plates & Napkins for Fileehood Festival

Surrey #55 7423 King George Blvd Surrey, BC V3W 5A8

| I6 Member                              |          |
|----------------------------------------|----------|
| ************Bottom of Baske            | ******** |
| ************************************** |          |
| 5 @ 16.99                              |          |
| 1601 BRD CHKN BRG                      | 84.95    |
| 5 @ 12.99                              |          |
| 1125407 KS HARVEST                     | 64.95    |
| 12 @ 3.99                              |          |
| 5042 JUMBO HAMS                        | 47.88    |
| 4 8 4.79                               |          |
| 39036 ROMAINE                          | 19.16    |
| 2 @ 8,99                               |          |
| 282360 GDHOST LEMON                    | 17.98 G  |
| SUBTOTAL                               | 234.92   |
| TAX                                    | 0.90     |
| **** TOTAL                             | 235.82   |
| ******                                 |          |
| XXXXXXXXXXXX                           |          |
| ACCT: MASTERCARD                       |          |
| REFERENCE #: 66285226-00100            |          |
| AUTH #: 071341 2018/08.                | /18      |
| Involce Number: 014939                 |          |
| Purchase - CAPITAL ONE                 |          |
| A000000041010                          |          |
| 0000008000 E800                        |          |
| art and the state state bar            | 20       |
| 01 APPROVED - THANK YOU 02             | 7        |
| AMOUNT: 375 93                         |          |