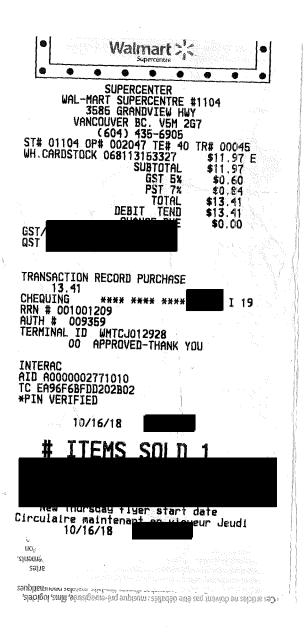

Dec. 06,2018 \$139.10 #

Willingdon #548 4500 Still Creek Drive Burnaby, BC V5C OE5

| 3Q | Member     |              |               |
|----|------------|--------------|---------------|
|    | 785094     | VF NAPKIN    | 11.99 GP      |
|    | 237039     | 8.75"PLATE   | 16.69 GP      |
|    | 237039     | 8.75"PLATE   | 16.69 GP      |
|    | 317052     | CARR TBL WTR | 7.99          |
|    | 1302577    | TPD/317052   | 2.00-         |
| 2  | @ 15.99    | 14           |               |
|    | 469627     | ROCHER T48   | 31.98 G       |
| 2  | @ 3.20     |              |               |
|    |            | TPD/469627   | 6.40-G        |
|    | 410555     | GR MAN/ORNGE |               |
|    |            | ENVIRO FEE   | 0.08          |
|    |            | DEPOSIT      | 0,40          |
| 4  | @ 14.99    |              |               |
|    |            | CRACKER CUT  | 59 <b>.96</b> |
| 4  | @ 3.00     |              |               |
|    |            | TPD/380420   | 12.00-        |
|    | SUBTO      | DTAL         | 132.37        |
|    | TAX        |              | 6.73          |
|    | **** Total |              | 139.10        |

XXXXXXXXXXXX

ACCT: MASTERCARD REFERENCE #: 66276584-0010010140\_C AUTH #: 07567Z 2018/12/06 Invoice Number: 013014 Purchase - PC MasterCard A0000000041010 0000008000 E800

01 APPROVED - THANK YOU 027 AMOUNT: 139.10

| IMPORTANT - retain this copy<br>for your records<br>CUSTOMER COPY |          |  |  |  |
|-------------------------------------------------------------------|----------|--|--|--|
| MasterCard                                                        | 139.10   |  |  |  |
| CHANGE                                                            | 0.00     |  |  |  |
| of a finde                                                        | 0100     |  |  |  |
| (P) PST 7%                                                        | 3.18     |  |  |  |
| (G) GST 5%                                                        | 3.55     |  |  |  |
| TOTAL NUMBER OF ITEMS SOLD                                        |          |  |  |  |
| TOTAL DISCOUNT(S)                                                 | \$ 20.40 |  |  |  |
|                                                                   | *        |  |  |  |
| 2018/12/06 548 13                                                 | 22 618   |  |  |  |