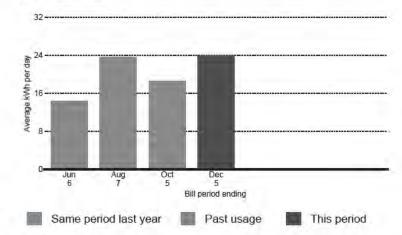

#### Your bill for Oct 6, 2018 to Dec 5, 2018

- Thank you for your payment of \$169.66 on Oct 23, 2018.
- O To track your electricity usage, visit bchydro.com/login.

Your electricity usage over time

\$3.31 average daily cost of electricity this bill period

# You used a total of 1,460 kWh from Oct 6, 2018 to Dec 5, 2018.

Use our online tracking tools to view your detailed electricity use by the month, week, day or even hour – up to the previous day. Visit **bchydro.com/login**.