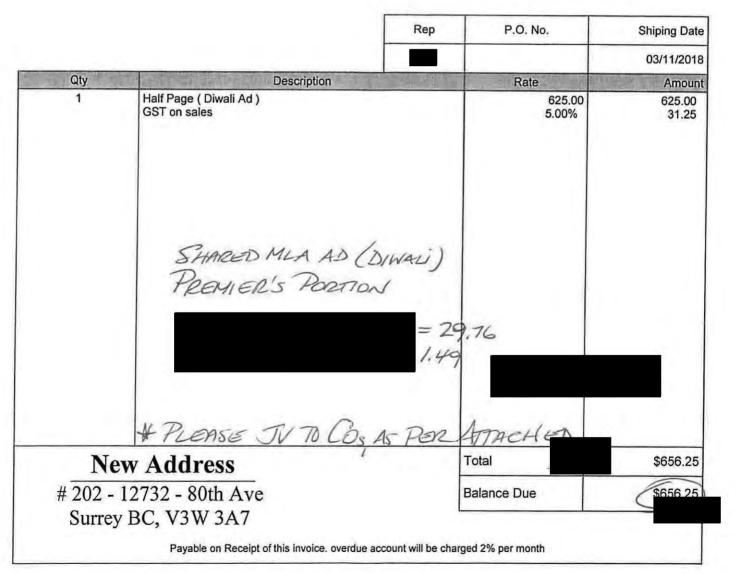

## **Invoice**

| Date       | Invoice # |  |
|------------|-----------|--|
| 03/11/2018 | 15412     |  |

Terms

| P.O. No. | Rep |
|----------|-----|
|          |     |

| Qty | Item        | PUBLIS     | Description                         | Rate            | Amount |
|-----|-------------|------------|-------------------------------------|-----------------|--------|
|     | I HALF PAGE | 03/11/2018 | DIWALI GREETINGS 2018               | 725.00          | 725.00 |
|     |             |            | SHARED MLA AD (I) PREMIER'S PORTICE | DINALI 2018     | )      |
|     |             |            |                                     | = 34.52<br>1.73 |        |
|     |             |            | * PLEASE JV TO COS,                 | AS PER ATTA     | Ha     |