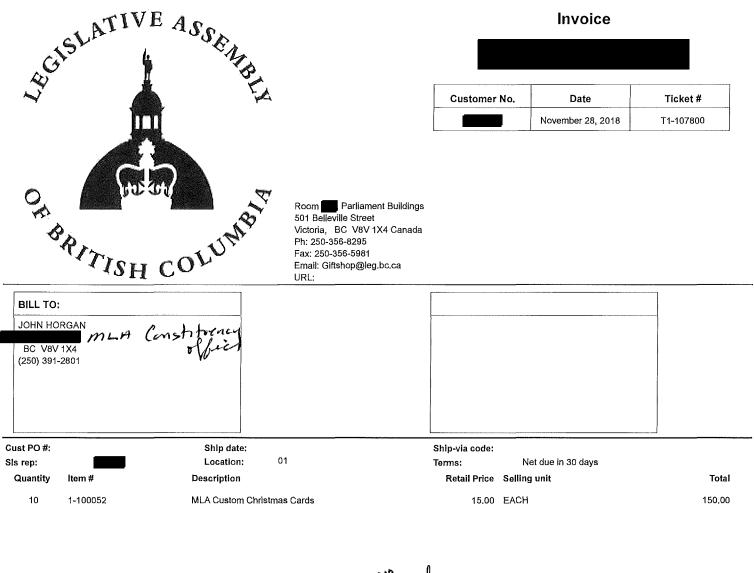

| 150.00 | Subtotal:  |
|--------|------------|
| 150.00 | Total:     |
|        | Tender:    |
| 150.00 | A/R Charge |
| 150.00 |            |

All proceeds of the Parliamentary Gift Shop support educational resources for British Columbian students.

Thank you for visiting the Legislative Assembly of B.C. www.leg.bc.ca

| 1/4                                |                                                                                                                                                                                              | Cost                                                                                                                                                                       | ÊÔ                                                                  |
|------------------------------------|----------------------------------------------------------------------------------------------------------------------------------------------------------------------------------------------|----------------------------------------------------------------------------------------------------------------------------------------------------------------------------|---------------------------------------------------------------------|
| DEC 1 2 2018                       | <b>OSTCO</b>                                                                                                                                                                                 | Langford #                                                                                                                                                                 |                                                                     |
|                                    | Lansford #256<br>799 McCallum Road<br>Victoria, BC V9B 6A2                                                                                                                                   | 799 McCallum R<br>Victoria, BC V9B<br>L4 Member                                                                                                                            | 6A2                                                                 |
|                                    | K8 Member 4743 MINE TARTS 11.99<br>SUBTOTAL 11.99<br>TAX 0.00                                                                                                                                | 145866 LINDOR BALLS<br>1305217 TPD/145866<br>1149838 ALMND FOCA<br>882666 DARE CHACKER<br>1307834 TPD/882666                                                               | 4.00-G<br>13.39 G                                                   |
|                                    | **** TOTAL /                                                                                                                                                                                 | 696237 RUFFLES REG<br>696237 RUFFLES REG                                                                                                                                   | 4.99 G<br>4.99 G                                                    |
| MLA mas<br>Christmas<br>Open House | XXXXXXXXXX<br>ACCT: INTERAC CHEQUING<br>REFERENCE #: 66290727-0010018440 C<br>AUTH #: 638874 2018/11/27<br>Invoice Number: 002844<br>Purchase - Interac<br>A0000002771010<br>8000008000 6800 | 975400 SALTSPFING C<br>102290 SWISS IELICE<br>129688 BRIE CHEESE<br>1307139 TPD/129688<br>115612 BOURSIN CR/P<br>16103 BOURSIN<br>458287 CHICAGO MIX<br>776059 ARTISAN BGT | 16.99<br>14.49 G<br>9.99<br>2.00~<br>7.99<br>7.99<br>6.99 G<br>4.49 |
| 2019                               | 00 APPROVED - THANK YOU 001<br>AMOUNT: 11.99                                                                                                                                                 | 380420 CRACKER CUT<br>380420 CRACKER CUT<br>1195684 RIBENN 1.25L<br>17282 RED GRAPES                                                                                       | 14.99<br>14.99<br>7.99 G<br>9.99                                    |
|                                    | IMPORTANT - retain this copy<br>for your records<br>CUSTOMER COPY                                                                                                                            | 47825 GREEN GRAPES<br>382740 MILLEFOGLIE<br>366615 ART.PARM DIP<br>131166 KS CODKIES                                                                                       | 9.99<br>6.99<br>11.99<br>14.99                                      |
|                                    | Interac 11.99<br>CHANGE 0.00                                                                                                                                                                 | 2004963 VAR SAUSAGES<br>100778 MUNCHIES MIX<br>247988 FRUIT TRAY                                                                                                           | 16.99<br>6.99 G<br>14.99 G                                          |
|                                    | TOTAL NUMBER OF ITEMS SOLD = 1<br>2013:7417/2014 1999 256 2 106 164<br>OP#: 164 Name: 1999 1999                                                                                              | 247988 FRUIT TRAY<br>1264118 NANAI 10 BAR<br>248011 VEGGIE TRAY<br>158922 WALKER'S                                                                                         | 14.99 G<br>9.99<br>14.99 G<br>22.99                                 |
| i page                             | Thank You!<br>Please Come Again                                                                                                                                                              | SUBTOTAL<br>TAX                                                                                                                                                            | 307.13<br>6.04                                                      |
| Grand All 4 pages                  | G = GST_P=PST<br>GST # <b>1999</b><br>Whse:256 Trm:2 Trn:106 OP:164                                                                                                                          | XXXXXXXXXXXXX<br>ACCT: INTERAC CHEQUING<br>REFERENCE #: 66290'37-00100<br>AUTH #: 029385 2018/12,<br>Invoice Number: 012359<br>Purchase - Interac<br>A0000002771010        | 0135 <u>90_C</u>                                                    |
| ALLO                               | \$ 325.16<br>perpase                                                                                                                                                                         | 8000008000 6800<br>00 APPROVED - THANK YOU 001<br>AMOUNT: 313.17                                                                                                           | ~                                                                   |
|                                    |                                                                                                                                                                                              | IMPORTANT - retain th<br>for your necord                                                                                                                                   |                                                                     |
|                                    |                                                                                                                                                                                              | CUSTOMER COPY<br>Interac<br>CHANGE                                                                                                                                         | 313.17<br>0.00                                                      |