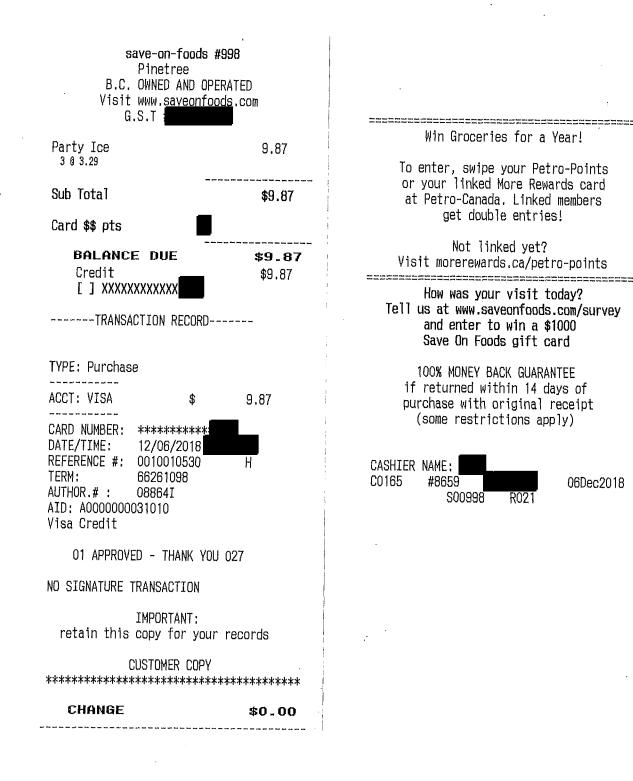

| save-on-foods #<br>Pinetree<br>B.C. OWNED AND OPE<br>Visit www.saveonfoo<br>G.S.T                                                                                                      | RATED                          |                                                                                                                                 |
|----------------------------------------------------------------------------------------------------------------------------------------------------------------------------------------|--------------------------------|---------------------------------------------------------------------------------------------------------------------------------|
| Cheese Tray<br>Pickle&Olive<br>SANDWICH TRAY<br>3 @ 51.99                                                                                                                              | 49.99 G<br>19.99 G<br>155.97 G |                                                                                                                                 |
| SNACK TRAY<br>West Coast Tray                                                                                                                                                          | 69.99 G<br>52.99 G             | Win Groceries for a Year!                                                                                                       |
| Sub Total                                                                                                                                                                              | \$348,93                       |                                                                                                                                 |
| Card \$\$ pts<br>Tax-Code Taxable-Value                                                                                                                                                | Tax-Value                      | To enter, swipe your Petro-Points<br>or your linked More Rewards card<br>at Petro-Canada. Linked members<br>get double entries! |
| GST 348.93<br><br>BALANCE DUE                                                                                                                                                          | 17.45<br><b>\$366.38</b>       | Not linked yet?<br>Visit morerewards.ca/petro-points                                                                            |
| Credit<br>[ ] XXXXXXXXXXXXX<br>TRANSACTION RECORD-                                                                                                                                     | \$366.38                       | How was your visit today?<br>Tell us at www.saveonfoods.com/survey<br>and enter to win a \$1000<br>Save On Foods gift card      |
| TYPE: Purchase<br>ACCT: VISA \$                                                                                                                                                        | 366.38                         | 100% MONEY BACK GUARANTEE<br>if returned within 14 days of<br>purchase with original receipt<br>(some restrictions apply)       |
| CARD NUMBER: *********<br>DATE/TIME: 12/06/2018<br>REFERENCE #: 0010010520<br>TERM: 66261098<br>AUTHOR.# : 05546I<br>AID: A0000000031010<br>TVR: 0080008000<br>TSI F800<br>Visa Credit | C                              | CASHIER NAME: 06Dec2018<br>C0165 #8658 06Dec2018<br>S00998 R021                                                                 |
| 01 APPROVED - THANK YOU                                                                                                                                                                | J 027                          | · · · ·                                                                                                                         |
| IMPORTANT:<br>retain this copy for you                                                                                                                                                 | r records                      |                                                                                                                                 |
| CUSTOMER COPY<br>*******************************                                                                                                                                       | *****                          |                                                                                                                                 |
| CHANGE                                                                                                                                                                                 | \$0.00                         |                                                                                                                                 |
|                                                                                                                                                                                        |                                |                                                                                                                                 |

| Win Groceries for a Year!                                                                                                       |
|---------------------------------------------------------------------------------------------------------------------------------|
| To enter, swipe your Petro-Points<br>or your linked More Rewards card<br>at Petro-Canada. Linked members<br>get double entries! |
| Not linked yet?<br>Visit morerewards.ca/petro-points                                                                            |
| How was your visit today?<br>Tell us at www.saveonfoods.com/survey<br>and enter to win a \$1000<br>Save On Foods gift card      |
| 100% MONEY BACK GUARANTEE<br>if returned within 14 days of<br>purchase with original receipt<br>(some restrictions apply)       |
| CASHIER NAME: 06Dec2018<br>C0165 #8658 06Dec2018<br>S00998 R021                                                                 |
|                                                                                                                                 |
|                                                                                                                                 |
|                                                                                                                                 |
|                                                                                                                                 |
|                                                                                                                                 |
|                                                                                                                                 |