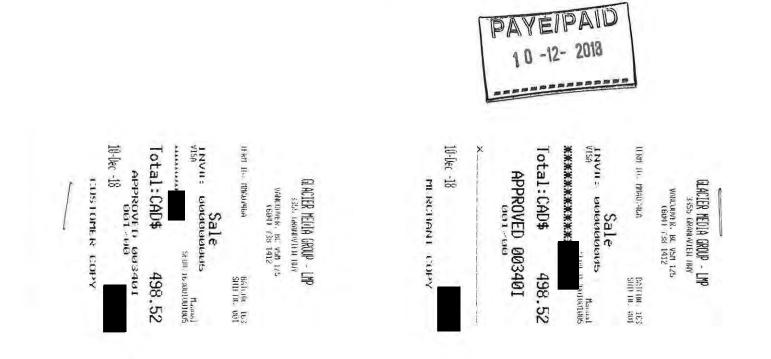

| Frequency Discount                     |                          |                   | -147.96    |
|            |                     | Ad Space                               |                          |                   | 384.31     |
|            |                     | Sub Total                              |                          |                   | 474.78     |
|            |                     | HST/GST                                |                          |                   | 23.74      |
|            |                     | Total                                  |                          |                   | 498.52     |
|            |                     |                                        |                          |                   |            |



## Key-Bench Advertising Ltd. #403, 20381 - 62nd Avenue Langley, B.C. V3A 5E6 Canada

## INVOICE

Invoice No.: Date: Ship Date: Page:

47001 12/15/2018

1

Re: Order No.

Sold to:

#### MLA Joan Isaacs

Unit 510 2950 Glen Drive Coquitlam, BC V3B 0J1 Canada

| Item No.   | Unit              | Quantity | Description         | Tax | Unit Price   | Amount |
|------------|-------------------|----------|---------------------|-----|--------------|--------|
| 000        | Bench             | 4        | Outdoor advertising | G   | 125_00       | 500.00 |
|            |                   | 1.0      | G - GST 5.00%       |     |              |        |
|            |                   |          | GST                 |     |              | 25.00  |
|            |                   |          | a ga