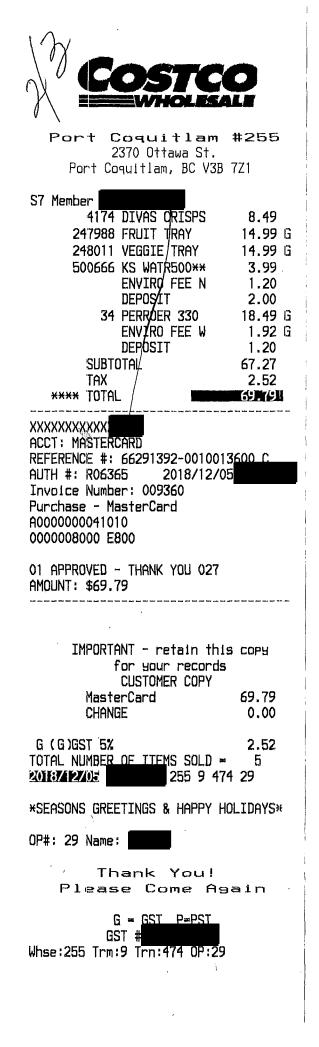

| 22-DAIRY                                                                                   | 1. A. |   |
|--------------------------------------------------------------------------------------------|-------------------------------------------|---|
| 06870012340 PRT SKIM MILK1%                                                                | RQ 2.20                                   |   |
| 06870014800 CREAM 10% M.F.                                                                 | RQ                                        |   |
| \$3.08 pa or 2/\$3.98                                                                      | 3.08                                      |   |
| 1 @ \$3.08 ea                                                                              | 3.00                                      |   |
| 23-FROZEN                                                                                  | R                                         |   |
| 05960006176 MM LEMONADE<br>\$0.50 1nt 2, \$1.48 em                                         | Ŋ                                         |   |
| 1 0 \$0.50 BB                                                                              | 0.50                                      |   |
| 27-PRODUCE                                                                                 | and Providence                            |   |
| 06038384543 PC MINT 40G                                                                    | R 2,48                                    | ĺ |
| 06148303770 LEMON 3LB                                                                      | R'≅ 6,74                                  |   |
| 3107 ORANGE NAVEL MED                                                                      | ) = R = - 1                               |   |
| 0.420 kg @ \$3.24/kg                                                                       | 1.36                                      |   |
| 4048 LIME                                                                                  | R                                         |   |
| \$0.47 HB or 5/\$2.00                                                                      | 0.04                                      |   |
|                                                                                            | 0.94<br>R 5.94                            |   |
| 81204900690 BLUES PINTS                                                                    | R 5.94                                    |   |
| 33-BAKERY INSTORE<br>06038364626 FM FRUIT CAKE                                             | r 7.00                                    |   |
| SUBTOTAL                                                                                   | 86.80                                     |   |
| G=GST 5% 43.76 @ 5.000%                                                                    | 2,19                                      |   |
| P=PST 7% 4.99 @ 7.000%                                                                     | 0,35                                      | 1 |
| TOTAL                                                                                      | 89.34                                     |   |
| TRANSACTION RECORD                                                                         |                                           |   |
| GLOBAL PAYMENTS MERCHANT # 5503925                                                         | : " · . 1 c.                              |   |
| 3000 Lougheed Huy.                                                                         | n an ann an th                            |   |
| Coquitian BC<br>TERM Z0152611C SLIP # 789200                                               |                                           |   |
| RETAIN THIS CUPY FUR YOUR RECORDS                                                          |                                           |   |
| ** Purchase<br>CARD # ***********************************                                  | · · ·                                     |   |
| llies frodit                                                                               | A A A                                     |   |
| REF # 740001001137 AUTH # 038341<br>AID: A0000000031010<br>TSI_F800 <u>LUP_0080001</u> 000 | •                                         |   |
| TS1 F800 TUP. 0080001000<br>12/05/2018 \$ 89.34                                            | 1 6                                       |   |
| APPRUVED \$ 05.04                                                                          |                                           |   |
| No Signature Required                                                                      |                                           |   |
| No Signature Required                                                                      |                                           |   |
| CREDIT TN                                                                                  | / 89.\34                                  |   |
| PC Optinum<br>Points Redeened                                                              |                                           | ĺ |
| Closing Balance                                                                            |                                           |   |
|                                                                                            | /                                         |   |
| You could have parned 8<br>PC Optinum points with Presiden                                 | 90<br>t's Chnice                          |   |
| Financial MasterCard, Apply                                                                | Today                                     |   |
| Visit pofinancial.ca                                                                       |                                           |   |
| **************************************                                                     |                                           | ł |
| YOUR STORE MANAGER                                                                         |                                           | ł |
| 2018/12/05 209                                                                             | 11 7892                                   |   |
| *******                                                                                    |                                           |   |
| TELL US HOW WE DID TODAY! HONTHLY CHANN<br>TO WIN \$5000 VISIT WWW.STOREOPINION.CA         |                                           |   |
| OR CALL 1-877-234-2322 SEE CUSTOMER                                                        | esta e C                                  | l |
| SERVICE DESK FOR FULL CONTEST RULES OR<br>WWW.STOREOFINION CO                              |                                           | - |
| CODE:<br>************************************                                              |                                           | Ì |
| ••••••••••••••••••••••••••••••••••••••                                                     |                                           |   |
|                                                                                            |                                           | 1 |