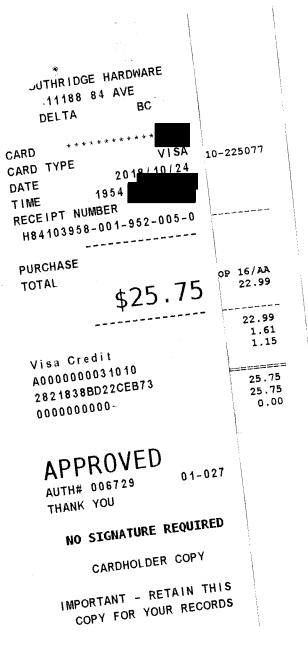

#### SALE

| MID: 6277966      |       |          |
|-------------------|-------|----------|
| TID: 001          | REF#: | 00000005 |
| Batch #: 348001   | RRN:  | 00000005 |
| 12/14/18          |       |          |
| APPR CODE: 052924 |       |          |
| VISA              |       | Chip     |
| *******           |       | **/**    |

AMOUNT

\$15.75

#### APPROVED

VISA AID: A000000031010 TVR: 02 80 00 80 00 TSI: F8 00

BY ENTERING A VERIFIED PIN. CARDHOLDER AGREES To PAY ISSUER SUCH TOTAL IN ACCORDANCE WITH ISSUERS AGREEMENT WITH CARDHOLDER ACCORDANCE WITH ISSUER'S AGREEMENT WITH CARDHOLDER

THANK YOU / MERCI!

| e se |                      |                   |      |
|------------------------------------------|----------------------|-------------------|------|
| nn                                       |                      | 1AX #15           |      |
|                                          |                      | elta.B.C. V4C 6P  | 5    |
|                                          | TEL: (604)5          |                   |      |
|                                          | GST#                 |                   |      |
| DATE                                     | 12/12/               | 2018              | JED  |
| TXBL                                     | ITEM T12             | <b>\$</b> J       | an i |
| TXBL                                     | ITEM T12             | \$4               | -0 · |
| TXBL                                     | ITEM T12             | \$4               | .50  |
| 2 X                                      |                      | 1.25              | i    |
|                                          | ITEN T12             |                   | .50  |
| 5 X                                      |                      | 1.25              |      |
|                                          | ITEN T12             |                   | .25  |
| 2 X<br>TVD                               |                      | 3.50              |      |
|                                          | ITEM T12<br>ITEM T12 |                   | .00  |
|                                          |                      |                   | .00  |
|                                          | ITEN T12             |                   | .00  |
|                                          | ITEN 112             |                   | .00  |
| 4 X                                      |                      | 5.50              |      |
|                                          | ITEN T12             | \$22              | 00   |
| 4 X                                      |                      | 6.50              |      |
|                                          | JTEN T12             | \$26              | .00  |
| 2 X                                      | Q                    | 10.00             |      |
| TXBL                                     | ITEN 112             | \$20              | .00  |
| TXÐL                                     | ITEN T12             | \$2               | .50  |
| 2 X                                      | (4                   | 1.25              | i.   |
| T XBL                                    | ITEN 112             | \$2               | .50  |
| TXBL                                     | ITEM T12             | \$4               | .00  |
| TXBL                                     | ITEN T12             | \$4               | .00  |
| TXBL                                     | ITEN 112             | \$4               | .00  |
|                                          | ITEM T12             |                   | .00  |
|                                          | ITEN, T12            |                   | .00  |
|                                          | ITEM T12             |                   | .95  |
|                                          | ITEM T12             |                   | .00  |
|                                          | ITEM T12             |                   | .25  |
| T ABL<br>SUBT(                           | ITEM T12             |                   | .25  |
| SUDIN                                    | ITEMS 3              | 139<br>8 00       | .20  |
| SUBTO                                    |                      | \$139             | 90   |
| PST 6                                    |                      |                   | . 74 |
| GST A                                    |                      |                   | .96  |
|                                          | TAL                  | \$155.9           |      |
|                                          | BIT                  | \$155             |      |
| NŬ.000075 H                              |                      | TIME              |      |
| SEASO                                    | NAL ITEMS A          | RE FINAL SALE     | -    |
|                                          |                      | ly with receipt a | and  |
| origina                                  | l packaging          | within 14 days.   | 1    |
| Sar                                      | me restrict          | ions apply.       |      |
| LIGHTBULB                                |                      | /HYGIENIC PRODUC  | TS   |
|                                          | ARE FINA             | l sâle            |      |