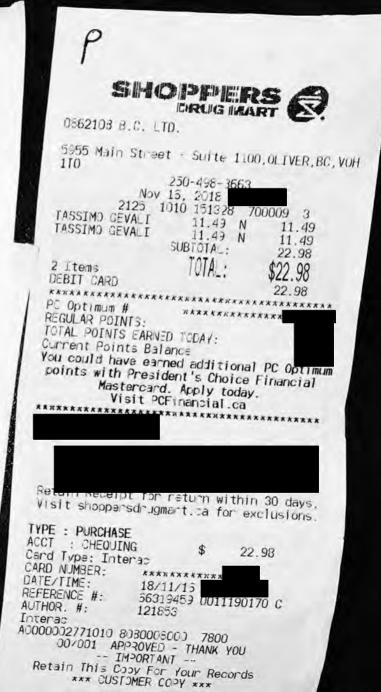

|                                                                                                                                                                                                                                                                                                                                                                                                                                                                                                                                                                                                                                                                                                                                                                                                              |



Canada Post / Postes Canada OLTVFR 543 Fairview Rd OLIVER, BC VOHITO GST/TPS#: 2018/09/27 TR1606856 W/G1 CC/CC645362 Customer/Client: \$12.25 1@\$12,90 G/S 5% DISCOUNT/ESCOMPTE \$0.65 XP Reg Std Bb1 Pk-IMAGE XP Pk Mat Sta Rég-IMAGE You saved/Vous avez sauvé : \$0.65 \$12,25 SUBTL/SOUS-TOTAL \$0.61 GST/TPS \$12.86 Paid \$12.85 TOTAL/TOTAL \$20.00 CDN Cash / Espèces CAN (\$7.14) CHG, DUE / MONNAIE (\$7,15) RND. CHG. / MONNAIE ARRONDIE eceipt required for all returns. Reçu requis pour tous les retours. Tell us how we did today. Complete the survey at www.canadapost.ipsosinteractive.com or text SURVEY to 55555 and enter to WIN one of two \$250 Prepaid Visa Cards. (Standard message and data rates would apply for text

(CUF. 25

### DOLLARAMA

1-6328 Main Street Oliver BC VOH 1TO (250)498-3073