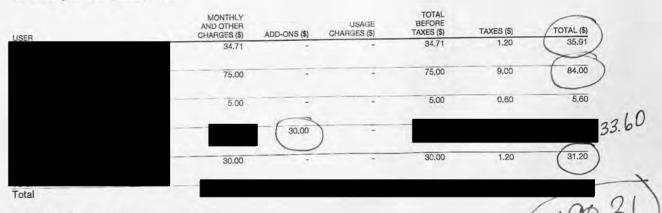

| Mar 13, 2020 |
|      | 480.00                   | -20.00        | 40.00                   | Feb 3, 2019  |
|      |                          |               |                         |              |

### Summary of Device Balance by user

| USER | STARTING<br>BALANCE (\$) | CREDITS (\$) | CURRENT<br>BALANCE (\$) | END<br>DATE  |
|------|--------------------------|--------------|-------------------------|--------------|
|      | 765.00                   | -31.88       | 350.62                  | Oct 18, 2019 |
|      | 765.00                   | 01.00        | 000102                  |              |
|      |                          |              |                         |              |

Go to telus.com/myaccount for device related details Summary of charges by user



### Mobile data sharing

| DATA SHARING POOL                      |                        |                                                                           |                                                                               |
|----------------------------------------|------------------------|---------------------------------------------------------------------------|-------------------------------------------------------------------------------|
| CONTRIBUTION<br>TO SHARED<br>POOL (MB) | TOTAL<br>USAGE (MB)    | ADDITIONAL USAGE<br>OUTSIDE YOUR<br>PLANS (MB)                            | CHARGES (\$)                                                                  |
| 1,024.000                              | 2.059                  |