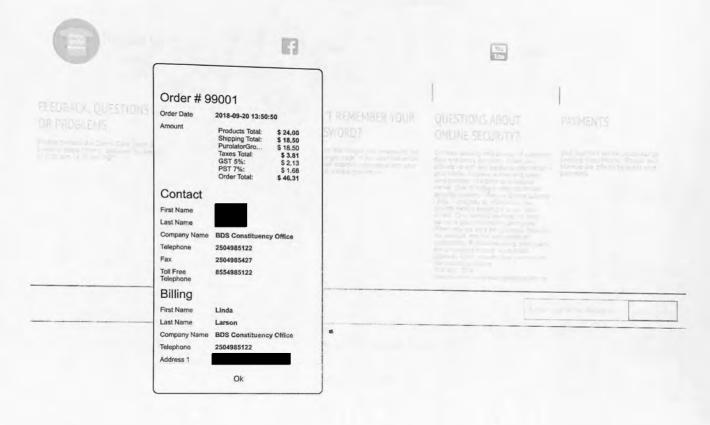

https

ome Phyllis' Story Contact Us About Us Products

ORDER HISTORY

99001 BDS Constituency Office new \$24.00

X 3 x Tickets Order total: \$155.49

Wednesday, 14 November 2018 from Add to Google · Outlook · iCal · Yahoo