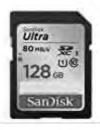

#### **Shipment Details**

Sandisk 128GB Ultra UHS-I Class 10 SDXC Memory Card, Black, Standard Packaging (SDSDUNC-128G-GN6IN) Sold by Amazon.com.ca, Inc.

CDN\$ 42.00

Item Subtotal: CDN\$ 42.00
Shipping and handling: CDN\$ 0.00
Tax Calculated (GST/HST): CDN\$ 2.10
Tax Calculated (PST/QST): CDN\$ 2.94