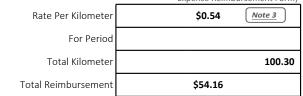

# Constituency Assistant Mileage Reimbursement Form

(Note: Stand-alone Mileage Reimbursements may be submitted without completion of an

| Expense Reimbursement Form) |                     |
|-----------------------------|---------------------|
| \$0.54 <u>Note 3</u>        | Rate Per Kilometer  |
|                             | For Period          |
| 43.10                       | Total Kilometer     |
| \$23.27                     | Total Reimbursement |

| Paye         | Payee Address            |                                                | Total Reimbursement | \$23.27   |               |
|--------------|--------------------------|------------------------------------------------|---------------------|-----------|---------------|
|              |                          |                                                |                     |           |               |
| Date         | Starting Location        | Destination                                    | Description/Notes   | Kilometer | Reimbursement |
| Dec. 5,2018  | Office                   | Vancouver Hebrew Academy                       | meeting             | 5 \$      | 2.75          |
| Dec. 5,2018  | Vancouver Hebrew Academy | Richmond Yue Restaurant                        | media roundtable    | 7 \$      | 3.78          |
| Dec.5,2018   | Richmond Yue Restaurant  | Office                                         |                     | 10 \$     | 5.40          |
| Dec.11, 2018 | Office                   | Sunset Daycare Centre                          | visit (round trip)  | 5 \$      | 2.70          |
| Dec.12, 2018 | Office                   | David Lloyd Geroge and Edith Cavell Elementary | school visits       | 16 \$     | 8.64          |
|              |                          |                                                |                     | \$        | -             |
|              |                          |                                                |                     | \$        | -             |
|              |                          |                                                |                     | \$        | -             |
|              |                          |                                                |                     | \$        | -             |
|              |                          |                                                |                     | \$        | -             |
|              |                          |                                                |                     | \$        | -             |
|              |                          |                                                |                     | \$        | -             |
|              |                          |                                                |                     | \$        | -             |
|              |                          |                                                |                     | \$        | -             |
|              |                          |                                                |                     | \$        | -             |
|              |                          |                                                |                     | 43        | \$23.27       |