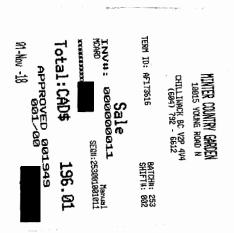

| \$12.50 ST                     |  |  |  |
| TAL:                                                                                                                                | \$175.00                       |  |  |  |
|                                                                                                                                     | \$8.76 0<br>\$12.25 S          |  |  |  |
|                                                                                                                                     | \$196.01<br>\$196.01<br>\$0.00 |  |  |  |
| 00.00<br>*********************************                                                                                          |                                |  |  |  |

φ

Paid \$98.00







Your TELUS Mobility Bill TELUS November 24, 2018



Account number:

## Account summary

| Balance forward from your last bill<br>This reflects payments of \$95.20 | \$0.00  |
|--------------------------------------------------------------------------|---------|
| New charges                                                              |         |
| Mobile services                                                          | \$85.00 |
| GST / HST                                                                | \$4.25  |
| PST                                                                      | \$5.95  |
| Total new charges                                                        |         |
| Total due                                                                | \$95.20 |

## Manag