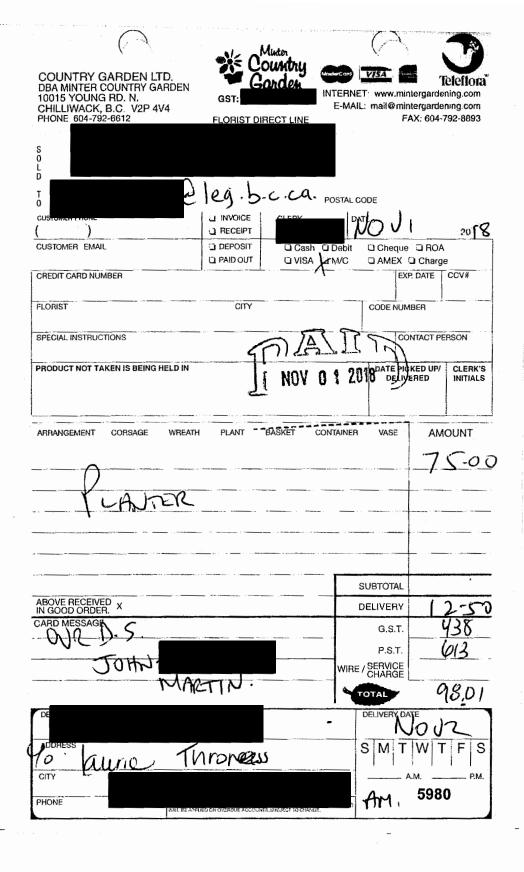

| \$12.50 ST                     |  |  |  |
| TAL:                                                                                                                                | \$175.00                       |  |  |  |
|                                                                                                                                     | \$8.76 0<br>\$12.25 S          |  |  |  |
|                                                                                                                                     | \$196.01<br>\$196.01<br>\$0.00 |  |  |  |
| 00.00<br>*********************************                                                                                          |                                |  |  |  |

φ

Paid \$98.00







Your TELUS Mobility Bill TELUS November 24, 2018



Account number:

## Account summary

| Balance forward from your last bill<br>This reflects payments of \$95.20 | \$0.00  |
|--------------------------------------------------------------------------|---------|
| New charges                                                              |         |
| Mobile services                                                          | \$85.00 |
| GST / HST                                                                | \$4.25  |
| PST                                                                      | \$5.95  |
| Total new charges                                                        |         |
| Total due                                                                | \$95.20 |

## Manage