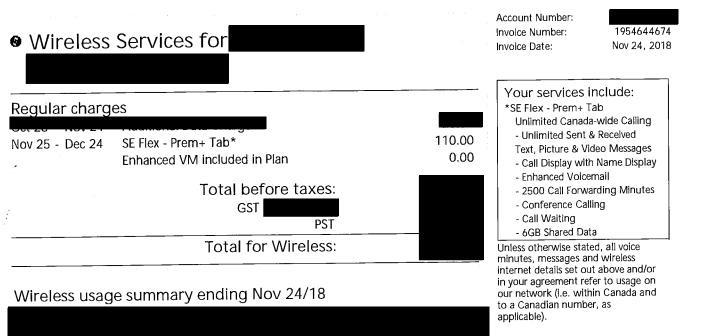

------|------------|
| November 2018 | General advertising and support | 5.25  | \$42.86    | \$225.02   |
|               | *detailed task list available   |       |            | \$0.00     |
|               |                                 |       |            | \$0.00     |
|               |                                 |       |            |            |
|               | Sub-Total                       | 5.25  |            | \$225.02   |
|               | GST 5%                          |       |            | \$0.00     |
|               | PST 7%                          |       |            | \$0.00     |
|               | Total                           |       |            | \$225.02   |

Thank you for your business!

Cheques Payable To:

or Tangelo Collective

# 

### 5 of 7



(S) Shared Services