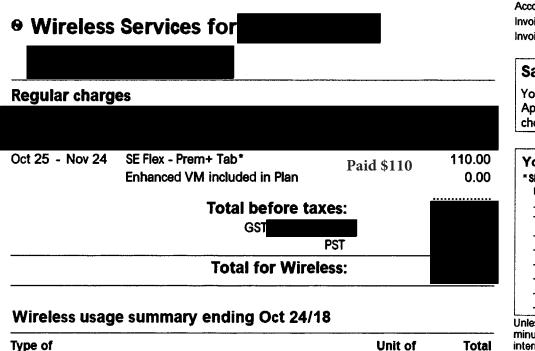

|                   |                               |                                           | \$          | -                                                |
|        |                |                   |                               |                                           |             |                                                  |
|        |                |                   |                               |                                           | \$          | -                                                |
|        |                |                   |                               |                                           | \$<br>\$    | -                                                |



• - - > · · ·

· . . . . . . . . . . . .



#### 5 of 7



You used

measure

cost (\$)

Account Number: Invoice Number: Invoice Date:

1943652048 Oct 24, 2018

### Savings

You saved **\$919.00** on your Apple APPLE IP7 32 GB by choosing a 2-year contract.\*\*

### Your services include:

- \*SE Flex Prem+ Tab
  - Unlimited Canada-wide Calling
  - Unlimited Sent & Received Text, Picture & Video Messages
  - Call Display with Name Display
  - Enhanced Voicemail
  - 2500 Call Forwarding Minutes
  - Conference Calling
  - Call Waiting
  - 6GB Shared Data

Unless otherwise stated, all voice minutes, messages and wireless internet details set out above and/or in your agreement refer to usage on our network (i.e. within Canada and to a Canadian number, as applicable).

(S) Shared Services

usage

**Usage Description** 

\*\*Based on device savings co