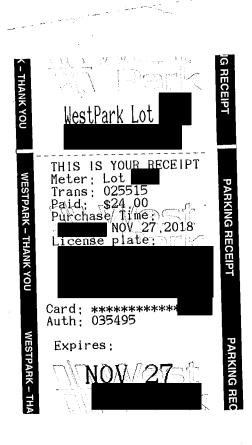

|
|        |                |                   |                               |                                           | \$          | -                                                |
|        |                |                   |                               |                                           |             |                                                  |
|        |                |                   |                               |                                           | \$          | -                                                |
|        |                |                   |                               |                                           | \$<br>\$    | -                                                |



• - - > · · ·

· . . . . . . . . . . . .



#### 5 of 7



You used

measure

cost (\$)

Account Number: Invoice Number: Invoice Date:

1943652048 Oct 24, 2018

### Savings

You saved **\$919.00** on your Apple APPLE IP7 32 GB by choosing a 2-year contract.\*\*

### Your services include:

- \*SE Flex Prem+ Tab
  - Unlimited Canada-wide Calling
  - Unlimited Sent & Received Text, Picture & Video Messages
  - Call Display with Name Display
  - Enhanced Voicemail
  - 2500 Call Forwarding Minutes
  - Conference Calling
  - Call Waiting
  - 6GB Shared Data

Unless otherwise stated, all voice minutes, messages and wireless internet details set out above and/or in your agreement refer to usage on our network (i.e. within Canada and to a Canadian number, as applicable).

(S) Shared Services

us