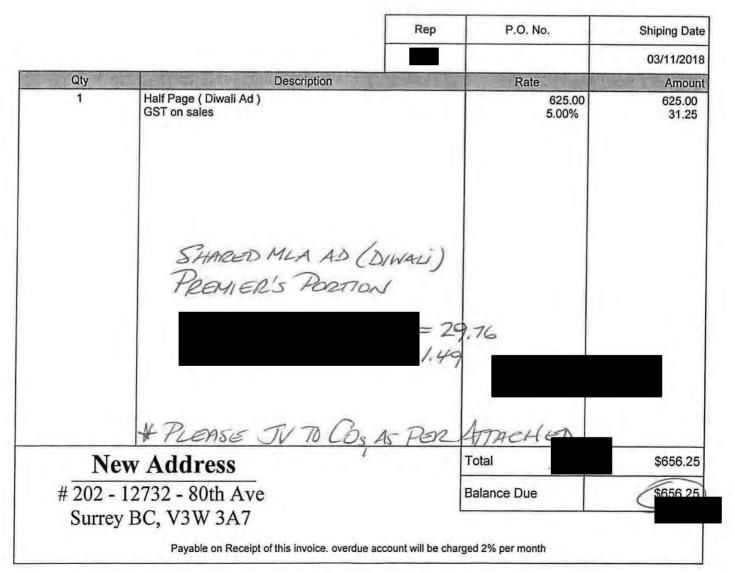

### **INVOICE**

Service(s) For:

ICCA Diwali Dinner and Dance

Po Box 48060 uptown RPo

VICTOCUA BC V8Z 7H5

| DATE         | DESCRIPTION                                                            | HOURS | RATE | TOTAL     |
|--------------|------------------------------------------------------------------------|-------|------|-----------|
| Nov 9th 2018 | Table of 8 persons at th ICCA Diwali Dinner and Dance on Nov 17th 2018 |       |      | \$ 200.00 |
|              |                                                                        |       |      |           |
|              |                                                                        |       |      |           |
|              |                                                                        |       |      |           |
|              |                                                                        |       |      |           |
|              |                                                                        |       |      |           |
|              |                                                                        |       |      |           |

| NOTES      |      |  |  |   |
|------------|------|--|--|---|
| Thank you! |      |  |  |   |
|            |      |  |  |   |
| :          | Code |  |  |   |
|            |      |  |  | ٠ |
|            |      |  |  |   |

| Subtotal    | \$<br>200.00 |
|-------------|--------------|
| Tax Rate    | 0.000%       |
| Total Tax   | \$<br>       |
| Other       | \$<br>_      |
| Grand Total | \$<br>200.00 |
| ;           |              |