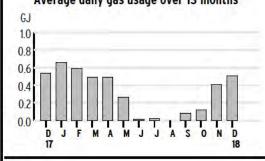

|                             |  |
| Point of De         | livery: 687787              | 7          |                   |                             |                             |  |
| Compari             | son to pre                  | viol       | is ye             | ar                          |                             |  |
| Billing<br>Period   | Number<br>of days<br>billed | da         | rage<br>ily<br>mp | Average<br>daily<br>usage G | period                      |  |
| Dec '2018           | 32                          | 8          | C                 | 0.52                        | 16.5                        |  |
| Dec '2017           | 33                          | 6          | C                 | 0.55                        | 18.1                        |  |



MASON LOCKSMITHS
GST#857875066
10596 KING GEORGE HWY
SURREY BC V3T 2X3
WWW.MASONLOCK.COM

REG 11-07-2018

0004

|                                                   |   |   | ,                                                                    |
|---------------------------------------------------|---|---|----------------------------------------------------------------------|
| KEYS<br>TAX 1<br>TAX 2<br>TOTAL<br>CASH<br>CHANGE | X | * | \$3.99<br>\$7,98<br>\$0.40<br>\$0.56<br>\$8.94<br>\$20.00<br>\$11.06 |
|                                                   |   |   |                                                                      |