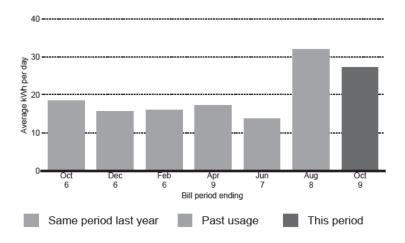

|                 |                    | \$        | -             |
|            |                   |                 |                    | \$        | -             |
|            |                   |                 |                    | 175       | \$94.50       |

# Your bill highlights

#### Your bill for Aug 9, 2018 to Oct 9, 2018

- Thank you for your payment of \$288.68 on Sep 27, 2018.
- Your account has a charge of \$4.33. Please see bill details for more information
- To track your electricity usage, visit bchydro.com/login.

\$253.20
Due by Nov 2, 2018

Turn for bill details →

#### Your electricity usage over time

increase of 9 kWh per day in electricity used compared to the same period last year

\$3.70

average daily cost of electricity this bill period



Did you know?

# You used a total of 1,682 kWh from Aug 9, 2018 to Oct 9, 2018.

Use our online tracking tools to view your detailed electricity use by the month, week, day or even hour – up to the previous day.

Visit bchydro.com/login.



### Your bill highlights

#### Your bill for Aug 9, 2018 to Oct 9, 2018

- Thank you for your payment of \$80.23 on Sep 27, 2018.
- Your account has a charge of \$1.20. Please see bill details for more information.
- O To track your electricity usage, visit bchydro.com/login.

\$84.09
Due by Nov 2, 2018

Turn for bill details

#### Your electricity usage over time

decrease of 2 kWh per day in electricity used compared to the same

period last year

\$1.23
average daily
cost of electricity
this bill period

12

12

0 Oct Dec Feb Apr Jun Aug Oct 9 Feld