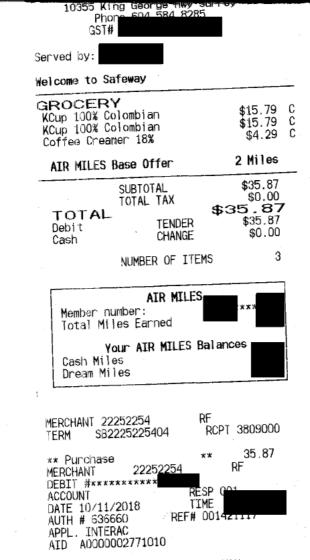

OTAL<br>Cash<br>Change                                                                                                                                                                                                                                  | \$10.70<br>\$20.00<br>\$9.30                                                                                        |
| Item count Temporary markdown SAVING GRAND TOTAL All refunds and exchareturn within 10 days of receipt, original packaging We cannot accept returing arettes, lotto, phone and perishable food proseafood, fresh meat, ready-to-eat or fresh Some exceptions | of purchase with ing and condition. rns on tobacco, cards, electronic oducts (produce, deli, bakery, food products) |

Thank You and Have a Nice Day! www.luckysupermarket.ca



APPROVED - THANK YOU 00

#### **BEST Service Pros**

101-85 Schooner Street Coquitlam, BC V3K 7A8 CANADA

CUSTOMER NO.:

PAGE:

DATE:

25/10/2018

REMIT TO ADDRESS: **SOLD** Surrey Whalley MLA Office

TO: 10574 King George Boulevard

Surrey, BC V3T 2X3

Attn:

89.04

Best Shredding Tel: (604) 872-6761 101-85 Schooner Street Coquitlam, BC V3K 7A8

| DOCUMENT                            | NUMBER                              | DOCUMENT DATE | Туре   | REFERENCE/APPLIED NU | MBER [  | DUE DATE         | AMOUNT        |        |
|-------------------------------------|-------------------------------------|---------------|--------|----------------------|---------|------------------|---------------|--------|
| SHR0506127                          |                                     | 31/08/2018