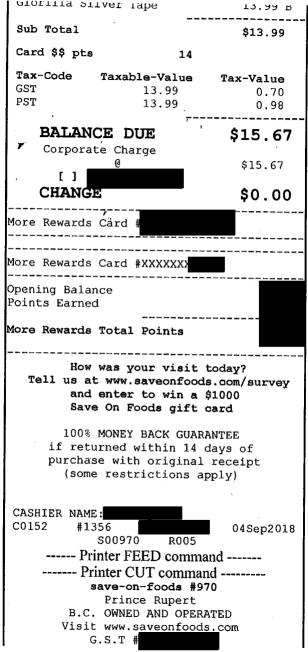

# save-on-foods #970 Prince Rupert B.C. OWNED AND OPERATED Visit www.saveonfoods.com G.S.T

Opening Balance 37330
Points Earned 8
More Rewards Total Points 37338

How was your visit today? Tell us at www.saveonfoods.com/survey and enter to win a \$1000 Save On Foods gift card

100% MONEY BACK GUARANTEE if returned within 14 days of purchase with original receipt (some restrictions apply)

CASHIER NAME: C0316 #2225 S00970 R003

09Nov2018