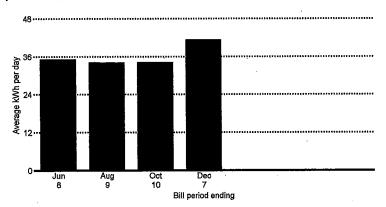

| Amount              | \$14.69                                                                                                                              |
| Explanation         | Financial Services has confirmed that the expense was incurred by the member as per the review of the supporting documents provided. |

Service address **ELLIS B ROSS DBA MLA SKEENA** 330 CITY CENTRE KITIMAT BC

Account number

Invoice number 104010937383 Billing date Dec 11, 2018 Page 1 of 2

# Your bill highlights

Your bill for Oct 11, 2018 to Dec 7, 2018

- Thank you for your payment of \$308.34 on Nov 8, 2018.
- To track your electricity usage, visit bchydro.com/login.

DEC 2 1 2018



Turn for bill details 🔿

## Your electricity usage over time

\$5.47 average daily cost of electricity this bill period



Same period last year

Past usage

This period

Did you know?

You used a total of 2,405 kWh from Oct 11, 2018 to Dec 7, 2018.

Use our online tracking tools to view your detailed electricity use by the month, week, day or even hour - up to the previous day. Visit bchydro.com/logln.