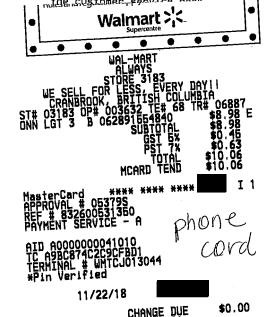

48

**Total:** \$5.67

Billed to:

Cranbrook, British Columbia

Pick up location: Walmart Store #3183 - 2100 Willowbrook Drive, Cranbrook, British Columbia V1C 7H2

Pick up Number: 1268966-01

| Product                           | Item Number | Quantity | Estimated Delivery                         | Tax Code | Unit Price Total Price |
|-----------------------------------|-------------|----------|--------------------------------------------|----------|------------------------|
| 8x10 Enlargements<br>glossy paper | 2734486     | 3        | Pick up at your local<br>Walmart Next Day. | С        | \$1.79 \$5.37          |

Subtotal: \$5.37

**Promotions:** 

Price Tiering for 8x10 Enlargements: - \$0.30

Shipping & Handling: \$0.00

**GST(5%)** \$0.25

**PST(7%):** \$0.35

Order Total: \$5.67





## Constituency Assistant Mileage Reimbursement Form

550

\$297.00

(Note: Stand-alone Mileage Reimbursements may be submitted without completion of an

|                  |                                 |                                 | (Note: Stand-alone Mileage Reimbursemen | ,               |                                  |
|------------------|---------------------------------|---------------------------------|-----------------------------------------|-----------------|----------------------------------|
|                  | MLA Shypitka, Tom -             |                                 | Rate Per Kilometer                      | Expense<br>\$0. | Reimbursement Form)  .54  Note 4 |
| Expense Acc      | count                           |                                 | F