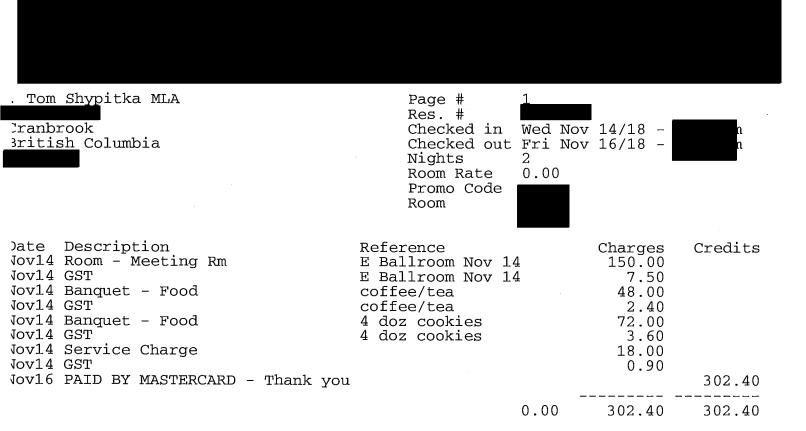

PAID BY MASTERCARD - 302.40

3anquet - Food 120.00

3ervice Charge 18.00

3com - Meeting Rm 150.00

3ST 14.40

HERITAGE INN - CRANBRO SEGRED STANDER OF SEGRED STANDER OF SEGRED STANDER OF SEGRED OF

From: Sent: To: