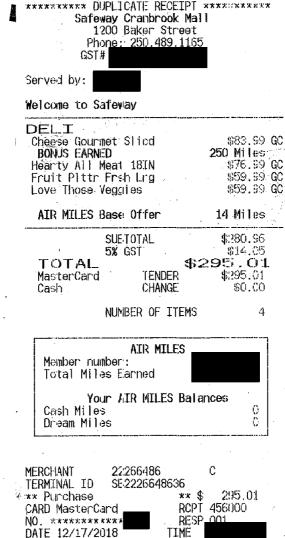

# SAFEWAY (7

Safeway Cranbrook Mall 1200 Baker Street Phopo GST#

Served by:

Welcome to Safeway

GROCERY

Cracker Stoned Orig Air Frshnr Cin Spish YOU SAVED \$1.70 Airwick Vipoking Lmn YOU SAVED \$3.50

SUBTOTAL 5% GST

7% PST TOTAL **TEMDER** 

Master Card Cash

\$11.97 \$0.42

\$3.49 C

\$3.49 BC

\$4.99 BC

\$12,98

\$12.98 \$0.00

NUMBER OF ITEMS

CHANGE

\*\*\*\*\*\*\*\*\*\*\*\*\*YOUR SAVINGS\*\*\*\*\*\*\*\*\*\* Discounts & Specials Your Total Savings Percentage Savings \$5.20 \*\*\*\*\*\*\*\*\*\*\*\*\*\*\*\*\*\*\*\*\*\*\*\*\*\*\*\*\*\*

Member number: AIR MILES:

· MERCHANT 22266486 TERMINAL ID SB2226648622 RÉ \*\* Purchase CARD MasterCard \*\* \$ NO. \*\*\*\*\*\*\*\* 12.98 RCPT 4078000 DATE 12/17/2018 RESP 001 AUTH # 01339S TIME APPL. MasterCard REF# C013

AID A0000000041010

00

APPROVED - THANK YOU I AGREE TO DAY THE

00 APPROVED - THANK YOU

REF# 001234003

DATE 12/17/2018 AUTH # 001235

AÌD

APPL. MasterCard

A00000000041010