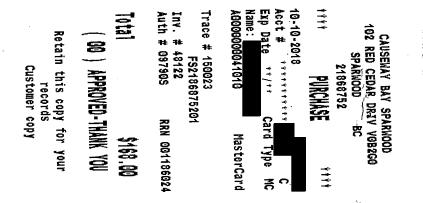

## AUNTIE BARB'S BAKERY 217 CRANBROOK ST N CRANBROOK BC V1C 3P7

| #100328          | 8                                          |
|------------------|--------------------------------------------|
| COLD TRAY (1)    | 30.00                                      |
| COLD TRAY (1)    | 30.00                                      |
| COLD TRAY (1)    | 50.00                                      |
| COLD TRAY (1)    | 50.00                                      |
| Sub-Total<br>GST | 160.00<br>8.00                             |
|                  | هند ينها ينها ونت انتها على ويوا هذه انتها |
| Total            | \$168.00                                   |
| MASTER CARD      | 168.00                                     |
| FOOD TOTAL       | 160.00                                     |