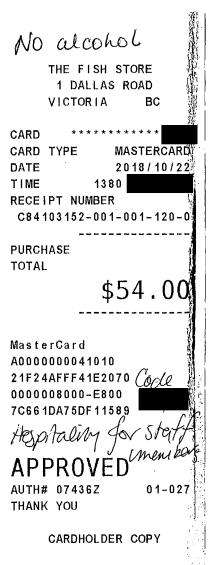

IMPORTANT - RETAIN THIS COPY FOR YOUR RECORDS

MLA Updako



Tim Hortons.

Urder #

TH # 103119 3470 Carrington Rd., Vestbank BC, V4T 3C1 (250) 707-3600

| Take Out                 |         |
|--------------------------|---------|
| 2 Take 12 Original Bland | \$37.78 |
| 2 20 Timbits             | \$8.16  |
| Subtotel:                | \$45.96 |
| GST:                     | \$1.89  |
| Total Tax:               | \$1.89  |
| Grand Total:             | \$47.85 |
| Mastercard:              | \$47.85 |
| Change Due:              | \$0.00  |
| Cashier: SHIFT 2         |         |



Tim Hortons.

Orrien #1 182

TH # 103119

3470 Carrington Rd., Westbank BC, V4T 3C1 (250) 707-3600

| Drive-Thru               |                    |
|--------------------------|--------------------|
| 1 Take 12