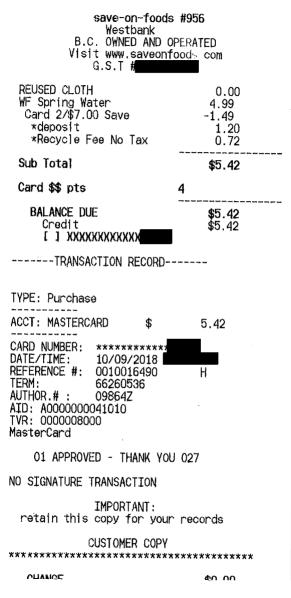

IMPORTANT - RETAIN THIS COPY FOR YOUR RECORDS

MLA Updako



Tim Hortons.

Urder #

TH # 103119 3470 Carrington Rd., Vestbank BC, V4T 3C1 (250) 707-3600

| Take Out                 |         |
|--------------------------|---------|
| 2 Take 12 Original Bland | \$37.78 |
| 2 20 Timbits             | \$8.16  |
| Subtotel:                | \$45.96 |
| GST:                     | \$1.89  |
| Total Tax:               | \$1.89  |
| Grand Total:             | \$47.85 |
| Mastercard:              | \$47.85 |
| Change Due:              | \$0.00  |
| Cashier: SHIFT 2         |         |



Tim Hortons.

Orrien #1 182

TH # 103119

3470 Carrington Rd., Westbank BC, V4T 3C1 (250) 707-3600

| Drive-Thru               |                    |
|--------------------------|--------------------|
| 1 Take 12 Original Blend | \$18.89            |
| 1 Take 12 Original Bl