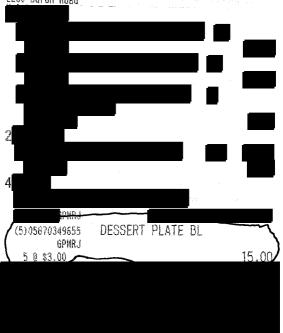

75.00

75.00

75.00 75.00

Room 149, Parliament Buildings 501 Belleville Street Victoria, BC V8V 1X4 Canada Ph: 250-356-8295

Fax: 250-356-5981 Email: Giftshop@leg.bc.ca

URL:

| BILL | TO:  |
|------|------|
| STEV | E TU |

STEVE THOMSON LIBERAL CAUCUS VICTORIA, BC V8V 1X4 (250) 712-3620

| Cust PO #:<br>Sls rep: |          | Ship date: Location: 01    | Ship-via code: Terms: Net due in 30 days |       |
|------------------------|----------|----------------------------|------------------------------------------|-------|
| Quantity               | Item #   | Description                | Retail Price Selling unit                | Total |
| 5                      | 1-100052 | MLA Custom Christmas Cards | 15.00 EACH                               | 75.00 |