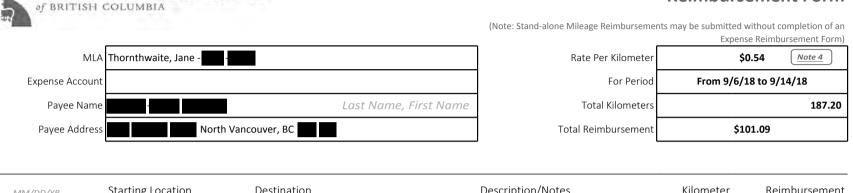

|                                        |                                         | \$          | -                                                |  |  |
|               |                          |                                        |                                         | \$          | -                                                |  |  |
|               |                          |                                        |                                         |             |                                                  |  |  |
|               |                          |                                        |                                         | \$          | -                                                |  |  |

LEGISLATIVE ASSEMBLY



LEGISLATIVE ASSEMBLY

TT

Date

| Date MM/DD/YR | Starting Location | Destination             | Description/Notes | Ribilietei   | Neimbursement |
|---------------|-------------------|-------------------------|-------------------|--------------|---------------|
| 2018-09-06    | Pick up JT        | Recovery Conference     |                   | <b>49</b> \$ | 26.68         |
| 2018-09-07    | Pick up JT        | Recovery Conference     |                   | <b>49</b> \$ | 26.68         |
| 2018-09-08    | Pick up JT        | Recovery Day, BBQ, NVFC |                   | <b>66</b> \$ | 35.64         |
| 2018-09-14    | Pick up JT        | Events                  |                   | 11 \$        | 5.94          |
| 2018-09-13    | Constit           | Pinnacle Hotel          |