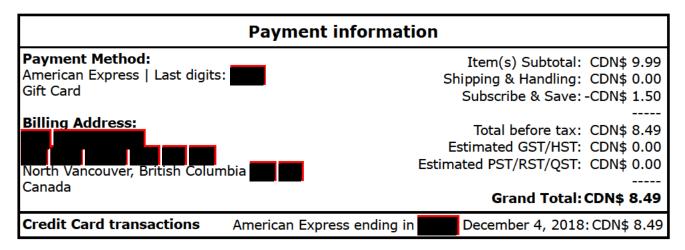

n.com, Inc.

## amazon.ca

## Final Details for Order #701-8607230-5969040 Print this page for your records.

Subscribe and Save Order Placed: November 23, 2018 Amazon.ca order number: 701-8607230-5969040 Order Total: CDN\$ 8.49 This order contains Subscribe & Save items.



#### Items Ordered

1 of: Nabob Breakfast Blend, Single Serve Coffee Pods, 30 Pods, 292G Sold by: Amazon.com.ca, Inc. Price CDN\$ 9.99

Condition: New

#### Shipping Address:

217-1233 Lynn Valley Road North Vancouver, British Columbia V7J 0A1 Canada

Shipping Speed: Standard Shipping Item(s) Subtotal: CDN\$ 9.99 Shipping & Handling: CDN\$ 0.00 Subscribe & Save: -CDN\$ 1.50 -----Total before tax: CDN\$ 8.49 Estimated GST/HST: CDN\$ 0.00 Estimated PST/RST/QST: CDN\$ 0.00 -----Total for this Shipment: CDN\$ 8.49

-----



To view the status of your order, return to Order Summary

Please note: This is not a VAT invoice.

Conditions of Use | Privacy Notice © 2008-2017, Amazon.com, Inc. and its affiliates. All rights reserved. Amazon.ca is a trademark of Amazon.com, Inc.

From: "support@paybyphone.com" <support@paybyphone.com> Date: September 13, 2018 at 6:20:06 PM PDT To: @live.ca> Subject: PayByPhone Parking Receipt



Thank you for using PayByPhone

You can access a full list of all your parking transactions and update your profile at paybyphone.com.

If you're a smartphone user and haven't already, why not try our mobile web site at <u>m.paybyphone.com</u> or our apps via the links below.



## © 2015 PayByPhone Technologies Inc.

| of BRITIS     | SH COLUMBIA              |