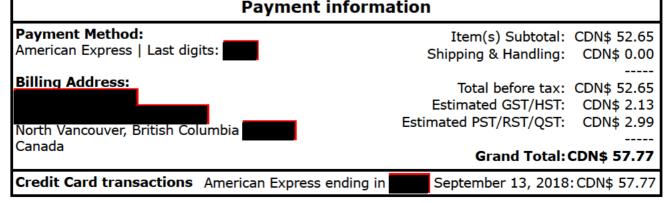

| Estimated GST/HST:<br>Estimated PST/RST/QST:                   |             |  |  |
| <b>Shipping Speed:</b><br>Two-Day Shipping                                                                                                                                                                                                               | Total for this Shipment: C                                     | CDN\$ 57.77 |  |  |
|                                                                                                                                                                                                                                                          |                                                                |             |  |  |



From:B&H Photo Customer ServiceSent:Wed 2018-09-12 12:27 PMTo:Image: Image: I



## Order Confirmation

## Thank You For Your Order

We'll email you with tracking information when your items ship.

## Order # 1053025127



p. 1/2

### p. 2/2



 Rode smartLav+ Lavalier Condenser Microphone
 \$64.00

 for Smartphones
 \$64.00

 ROSMARTLAVP
 In Stock QTY: 1 Price: \$64.00

| Subtotal       | \$64.00 |
|----------------|---------|
| Shipping       | \$8.10  |
| Duties & Taxes | \$8.68  |
| Total          | \$80.78 |

### 80.78 USD = 108.31 CAD

All orders are subject to approval by our Verification Department. We will notify you by phone or email should your order be delayed for any reason.

### MODIFY / CANCEL ORDER

You may modify or change your order before your item has been packed.