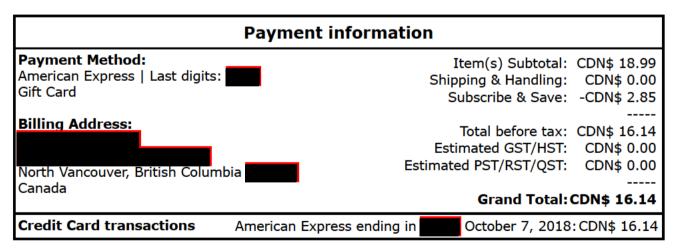

CardType = V Transaction Amount = \$350.00Transaction Number = 11332-0 134 Receipt Id = ord-240918-Reference Number = 662001800019370010Response Code = 027ISO Code = 01Message = APPROVED \* = Authorization Code = 08782IComplete = true Transaction Date = 2018-09-24Transaction Time =