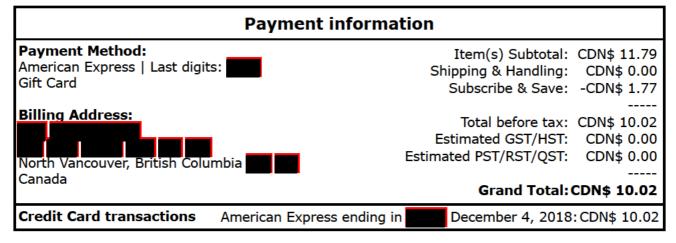

| Estimated PST/RST/QST:   | CDN\$ 0.00           |  |  |  |
| Shipping Speed:                                                                                  |                          |                      |  |  |  |
| Standard Shipping                                                                                | Total for this Shipment: | CDN\$ 10.02          |  |  |  |
|                                                                                                  |                          |                      |  |  |  |
|                                                                                                  |                          |                      |  |  |  |



To view the status of your order, return to Order Summary

Please note: This is not a VAT invoice.

Conditions of Use | Privacy Notice © 2008-2017, Amazon.com, Inc. and its affiliates. All rights reserved. Amazon.ca is a trademark of Amazon.com, Inc.

## amazon.ca

## Final Details for Order #701-8607230-5969040 Print this page for your records.

Subscribe and Save Order Placed: November 23, 2018 Amazon.ca order number: 701-8607230-5969040 Order Total: CDN\$ 8.49 This order contains Subscribe & Save items.



#### Items Ordered

1 of: Nabob Breakfast Blend, Single Serve Coffee Pods, 30 Pods, 292G Sold by: Amazon.com.ca, Inc. Price CDN\$ 9.99

Condition: New

#### Shipping Address:

217-1233 Lynn Valley Road North Vancouver, British Columbia V7J 0A1 Canada

Shipping Speed: Standard Shippi