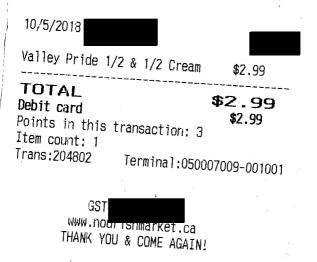

olumbia V7J 0A1                                                                                         | Total before tax:            |                  |
| Canada                                                                                                                            | Estimated GST/HST:           | CDN\$ 18.84      |
|                                                                                                                                   | Estimated PST/RST/QST:       | CDN\$ 0.00       |
| Shipping Speed:<br>Standard Shipping                                                                                              | Total for this Shipment:     | <br>CDN\$ 395.69 |



## NOURISH MARKET Unit 143, 1233 Lynn Valley Road Vancouver, B.C. V7J-0A1 (778)340-4030



amazon.ca

## Final Details for Order #701-5238431-5905015 Print this page for your records.

Subscribe and Save Order Placed: October 2, 2018 Amazon.ca order number: 701-5238431-5905015 Order Total: CDN\$ 14.31 This order contains Subscribe & Save items.

## Shipped on October 7, 2018

## Items Ordered

1 of: TASSIMO NABOB 100-Percent Colombian Coffee, 28 T-Discs, 220 G Sold by: Amazon.com.ca, Inc. Price CDN\$ 16.84

Condition: New

## Shipping Address:

217-1233 Lynn Valley Road North Vancouver, British Columbia V7J 0A1 Canada Shipping & Handling: CDN\$ 0.00 Subscribe & Save: -CDN\$ 2.53 -----Total before tax: CDN\$ 14.31 Estimated GST/HST: CDN\$ 0.00 Estimated PST/RST/QST: CDN\$ 0.00

Item(s) Subtotal: CDN\$ 16.84

## Shipping Speed:

Standard Shipping

## Total for this Shipment: CDN