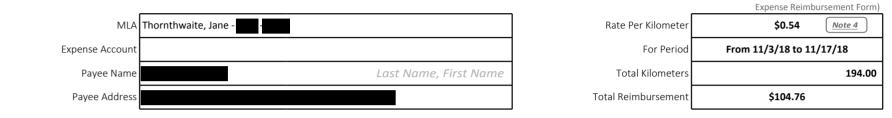

From 10/1/18 to 10/22/18 Expense Account Total Kilometers 167.70 Payee Name Last Name, First Name Payee Address North Vancouver, BC Total Reimbursement \$90.56 Description/Notes Kilometer Reimbursement Date Starting Location Destination MM/DD/YR 2018-10-01 Constit Office 17 Ś 9.18 Parkgate Event Constit Office Polygon Gallery, Drop off JT 18 Ś 2018-10-04 Event 9.72 56 Ś 2018-10-09 Constit Office Pick up JT, Lookout Society, Drop off JT Events 30.08 12 Ś 2018-10-16 Constit Office Frame Pickup **Office Supplies** 6.32 2018-10-19 **Constit Office** Pickup Jt Westminister House **48**\$ 26.08 Events 2018-10-22 Constit Office Event 17 \$ Parkgate 9.18 Ś -Ś -Ś Ś -Ś \_ Ś -Ś Ś 168 \$90.56

LEGISLATIVE ASSEMBLY



(Note: Stand-alone Mileage Reimbursements may be submitted without completion of an



LEGISLATIVE ASSEMBLY

of BRITISH COLUMBIA

| Date MM/DD/YR | Starting Location | Destination                         | Description/Notes | Kilometer    | Reimbursement |
|---------------|-------------------|-------------------------------------|-------------------|--------------|---------------|
| 2018-11-03    | Constit Office    | BMO Theatre Centre                  | Event             | 30 \$        | 16.20         |
| 2018-11-04    | Constit Office    | John Braithwaite Community Centre   | Event             | 11 \$        | 5.94          |
| 2018-11-05    | Constit Office    | CNV/DNV Hall                        | Event             | <b>9</b> \$  | 5.08          |
| 2018-11-06    | Constit Office    | Helijet, Anvil Centre               | Event             | <b>79</b> \$ | 42.66