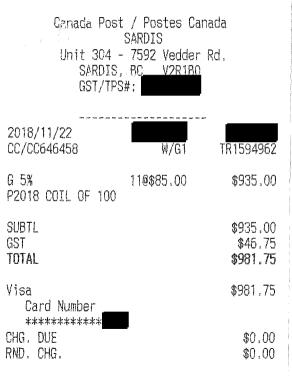

### SALE

REF#: 00000005 Batch #: 093 10/22/18 APPR CODE: 022072 Trace: 5 VISA Manual CP \*\*\*\*\* \*\*/\*\* AMOUNT \$25.00 APPROVED THANK YOU / MERCI CUSTOMER COPY