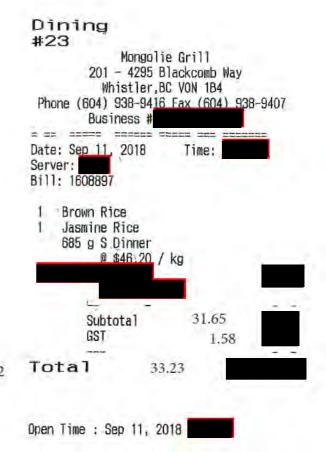

EARLS RESTAURANTS

MONGOLIE GRILL 201- 4295 BLACKCOMB WAY

#### WHISTLER

PLEASE PAY YOUR SERVER AT YOUR TABLE

APPROVED