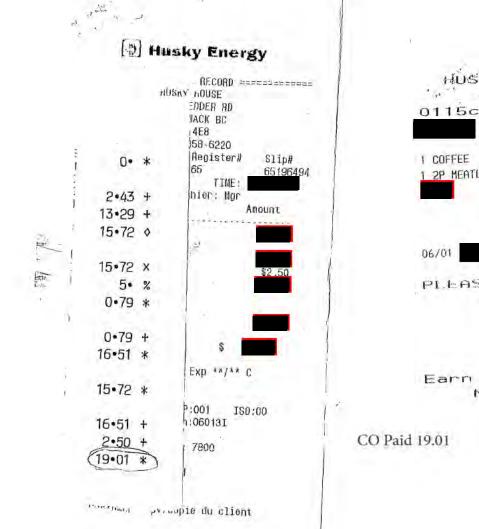

#### CO Paid 4.68

| $-\frac{1}{2}$                                                                                                    |                                                                                                                                                                                                                                                                                                                                                                                                                                                                                                    |
|-------------------------------------------------------------------------------------------------------------------|----------------------------------------------------------------------------------------------------------------------------------------------------------------------------------------------------------------------------------------------------------------------------------------------------------------------------------------------------------------------------------------------------------------------------------------------------------------------------------------------------|
| **************************************                                                                            | LEGISLATIVE DINING ROO<br>614 GOVERNMENT ST VØV1X4<br>VICTORIA BC<br>22134585<br>GH2213458501                                                                                                                                                                                                                                                                                                                                                                                                      |
| LEGISLATIVE :                                                                                                     | ****       PURCHASE       ****         04-25-2018       Acct # **************       C         Acct # ***********       C       C         Exp Date **/** Card Type MC       Name: LAURIE THRONESS       A0000000041010       MasterCard         Name: LAURIE THRONESS       A0000000041010       MasterCard         Trace # 5978       Inv. # 6380       RRM 001462007         Auth # 154228       RRM 001462007         Franke       55.00         Trace       *3-95 +         13-95 +       X YOU |
| RAME:                                                                                                             | 5-00 +<br>32-45 ¥                                                                                                                                                                                                                                                                                                                                                                                                                                                                                  |
| MINISTRY/ACCOUNT#<br>GST #<br>Present this receipt to the gift shop<br>& enjoy a 10% discount<br>*Selected Items* | CO Paid \$32.45                                                                                                                                                                                                                                                                                                                                                                                                                                                                                    |