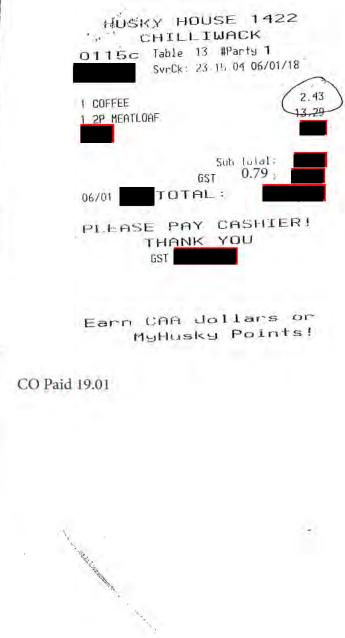

#### CO Paid 4.68

| $-\frac{1}{2}$                                                                                                    |                                                                                                                                                                                                                                                                                                                                                                                                                                                                                                    |
|-------------------------------------------------------------------------------------------------------------------|----------------------------------------------------------------------------------------------------------------------------------------------------------------------------------------------------------------------------------------------------------------------------------------------------------------------------------------------------------------------------------------------------------------------------------------------------------------------------------------------------|
| **************************************                                                                            | LEGISLATIVE DINING ROO<br>614 GOVERNMENT ST VØV1X4<br>VICTORIA BC<br>22134585<br>GH2213458501                                                                                                                                                                                                                                                                                                                                                                                                      |
| LEGISLATIVE :                                                                                                     | ****       PURCHASE       ****         04-25-2018       Acct # **************       C         Acct # ***********       C       C         Exp Date **/** Card Type MC       Name: LAURIE THRONESS       A0000000041010       MasterCard         Name: LAURIE THRONESS       A0000000041010       MasterCard         Trace # 5978       Inv. # 6380       RRM 001462007         Auth # 154228       RRM 001462007         Franke       55.00         Trace       *3-95 +         13-95 +       X YOU |
| RAME:                                                                                                             | 5-00 +<br>32-45 ¥                                                                                                                                                                                                                                                                                                                                                                                                                                                                                  |
| MINISTRY/ACCOUNT#<br>GST #<br>Present this receipt to the gift shop<br>& enjoy a 10% discount<br>*Selected Items* | CO Paid \$32.45                                                                                                                                                                                                                                                                                                                                                                                                                                                                                    |