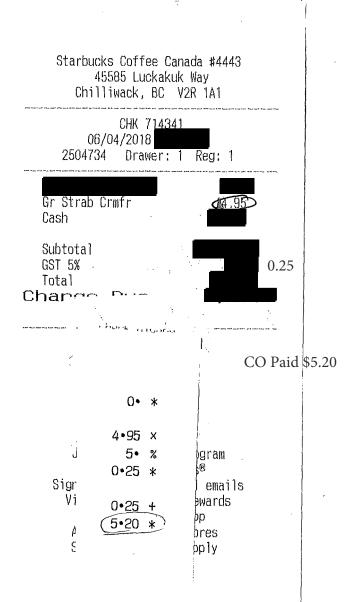

|
| GST #<br>Present this receipt to<br>& enjoy a 10% discount<br>*Selected Items* | o the gift shop                                                                                                 |
|                                                                                | ··· •                                                                                                           |

No. of Concession, Name

· · · ·

MARU SUSHI 1-45540 MARKET WAY CHILLIWACK BC V2R0M5 6048460100

### SALE



CO Paid \$16.60

# MARU SUSH

Maru Sushi 1-45540 Market Way, Chilliwack, BC, V2R 0M 604-846-0100

T2

### Order #18

Date: 02-May-2018 Guest#: 1 Server: Manager





Earn FREE fuel faster. Ragister today at myHuskyRewards.ca



-8



 $\mathcal{A}_{\mathcal{A}_{\mathcal{A}}}$ 

Expense split by MLAs Martin and Throness Each CO paid \$255

| 8180 Young Ra<br>Chilliwack, E<br>Banquets                         |                                         |
|--------------------------------------------------------------------|-----------------------------------------|
| 112 Banquet                                                        |                                         |
| Chk 632 mla seminar<br>Oct10/18                                    | r Gst 1                                 |
| 1 Danishes Platter<br>1 Fruit Platter<br>33 Soup & Sand<br>@ 10.00 | 50.00<br>45.00                          |
| 15 %<br>Gratuity                                                   | 330.00<br>63.75                         |
| Subtotal<br