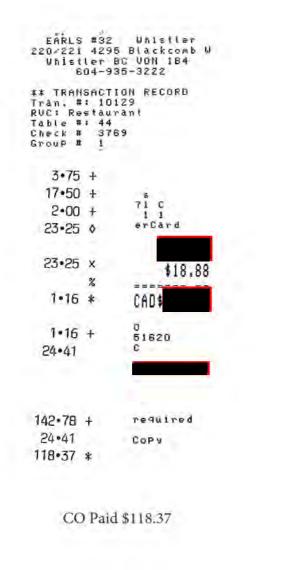

EARLS RESTAURANTS

MONGOLIE GRILL 201- 4295 BLACKCOMB WAY

#### WHISTLER

PLEASE PAY YOUR SERVER AT YOUR TABLE

APPROVED