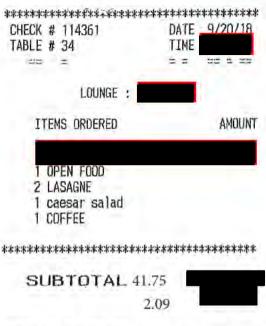

--------------------------------------------|-----------------------------------------|
| 112 Banquet                                                        |                                         |
| Chk 632 mla seminar<br>Oct10/18                                    | r Gst 1                                 |
| 1 Danishes Platter<br>1 Fruit Platter<br>33 Soup & Sand<br>@ 10.00 | 50.00<br>45.00                          |
| 15 %<br>Gratuity                                                   | 330.00<br>63.75                         |
| Subtotal<br>Service Chrg<br>GST<br>Amount Due <b>510</b>           | 425.00<br>63.75<br>21.25<br><b>D.OO</b> |

EARLS RESTAURANTS





MONGOLIE GRILL 201- 4295 BLACKCOMB WAY

#### WHISTLER







PLEASE PAY YOUR SERVER AT YOUR TABLE

APPROVED



### SALE





### TOTAL DUE 43.84

### # OF GUESTS

Thank you for visiting Frankie's If you would like to share your comments we would love to hear from you. Please email us at

> info-Chilliwack@ frankiesitaliankitchen.ca

CO Paid \$50.84



### 32900 Marshall Rd Abbotsford, BC V2S 0C2 Phone 1-877-661-0314 Email info@fvhcf.ca

TO:

Laurie Throness- MLA Name: Address: 10-7300 Vedder Road

# **INVOICE**

DATE:

November 2, 2018 **INVOICE #** 11-2018

### **RE: It's A Wonderful Breakfast**

| CEC/PO | Chilliwack, BC V2R 4G6                             |           | PST | GST      | MOUNT        |
|--------|----------------------------------------------------|-----------|-----|----------|--------------|
| CEC/PO | DESCRIPTION Ticket to "It's A Wonderful Breakfast" | \$ 150.00 | 251 | GSI      | \$<br>150