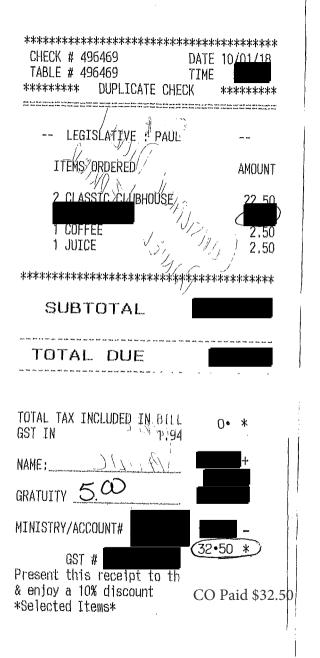

#### CO Paid 4.68

| $-\frac{1}{2}$                                                                                                    |                                                                                                                                                                                                                                                                                                                                                                                                                                                                                                    |
|-------------------------------------------------------------------------------------------------------------------|----------------------------------------------------------------------------------------------------------------------------------------------------------------------------------------------------------------------------------------------------------------------------------------------------------------------------------------------------------------------------------------------------------------------------------------------------------------------------------------------------|
| **************************************                                                                            | LEGISLATIVE DINING ROO<br>614 GOVERNMENT ST VØV1X4<br>VICTORIA BC<br>22134585<br>GH2213458501                                                                                                                                                                                                                                                                                                                                                                                                      |
| LEGISLATIVE :                                                                                                     | ****       PURCHASE       ****         04-25-2018       Acct # **************       C         Acct # ***********       C       C         Exp Date **/** Card Type MC       Name: LAURIE THRONESS       A0000000041010       MasterCard         Name: LAURIE THRONESS       A0000000041010       MasterCard         Trace # 5978       Inv. # 6380       RRM 001462007         Auth # 154228       RRM 001462007         Franke       55.00         Trace       *3-95 +         13-95 +       X YOU |
| RAME:                                                                                                             | 5-00 +<br>32-45 ¥                                                                                                                                                                                                                                                                                                                                                                                                                                                                                  |
| MINISTRY/ACCOUNT#<br>GST #<br>Present this receipt to the gift shop<br>& enjoy a 10% discount<br>*Selected Items* | CO Paid \$32.45                                                                                                                                                                                                                                                                                                                                                                                                                                                                                    |