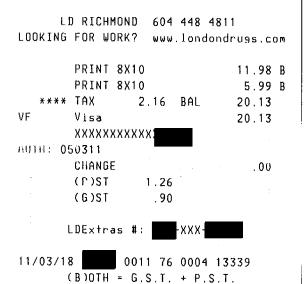

667888078486 2.00 FP  |
| WOOD CERTIFICATE             | 667888029631 2.50 FP  |
| FRAME                        | 667888211814 40.00 FP |
| 10 @ 4.00<br>XMAS TABLECLOTH | 667888250783 3.50 FP  |
| SUBTOTAL                     | \$50,50               |
| GST 5%                       | \$2,53                |
| PST 7%                       | \$3,54                |
| TOTAL                        | \$56,57               |
| VISA                         | \$56,57               |

TYPE: PURCHASE

ACCT: VISA

AMOUNT :

\$ 56.57

CARD NUMBER: DATE/TIME: REFERENCE #: AUTHOR. #:

Visa Credit A000000031010

01/027 APPROVED - THANK YOU

NO SIGNATURE TRANSACTION

-- IMPORTANT --Retain This Copy For Your Records

\*\*\* CUSTOMER COPY \*\*\*

NO EXCHANGE NO RETURN THANK YOU FOR SHOPPING AT DOLLARAMA





| STAPLES Canada<br>Store # 45<br>Richmond, BC V6X3J9<br>(604) 270-9599<br>Sale 00093 3 003 11481<br>0045 11/17/18<br>************************************ |  |
|----------------------------------------------------------------------------------------------------------------------------------------------------------|--|
| Staples listens and values your feedback.<br>Tell us how we did today!                                                                                   |  |
| Visit www.StaplesListens.ca                                                                                                                              |  |
| Your Survey Code: Barcode at the bottom<br>Expires: 11/24/2018<br>************************************                                                   |