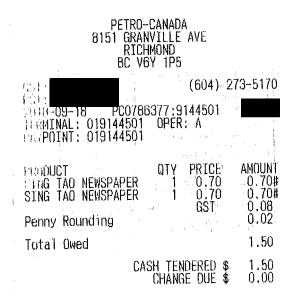

Charged to the Visa card ending in '

Appears on your card statement as "EB \*S.U.C.C.E.S.S.45th"

Contact the organizer for any questions related to this purchase.

SEA FORTUNE RESTAURANT 8360 GRANVILLE AVE 145 RICHMOND BC CARD CARD TYPE VISA DATE 2018/09/25 TIME 1506 RECEIPT NUMBER H85064589-001-402-019-0 PURCHASE AMOUNT \$67.27 TIP \$10.09 TOTAL \$77.36