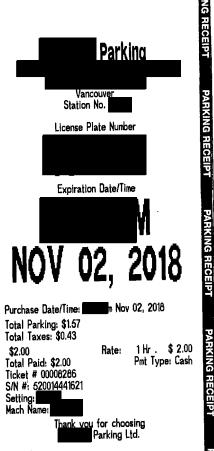

|
|                  |                                      |

For on-street locations, a post-parking fine may be issued if payment is insufficient.

Thank you for using PayByPhone

You can access a full list of all your parking transactions and update your profile at paybyphone.com.

If you're a smartphone user and haven't already, why not try our mobile web site at <u>m.paybyphone.com</u> or our apps via the links below.





# Stall # 149 Expiration Date/Time NOV 09, 2018 Purchase Date/Time: Nov 09, 2018 Total Due: \$8.50 Rate: \$8.50 - For 2 Hour Total Paid: \$8.50 Part Type: CC (Swipe

Total Paid: \$8.50 Ticket #: 00000849 S/N #: 520118170768 Setting: Mach Name: neter - 3

MasterCard

PARKING VAL

OUR RESTA

SEE IND

Auth #: 01110

IDATED AT

OTELS

RECU DE STATIONNE

NG RECEIP



- - -

ž





MasterCard





Expiration Date/Time

NG RECEIPT

RECU DE STATIONNEMENT

PARKING RECEIPT

RECU DE STATIONNEMENT

NOV 09, 2018

Stall

Purchase Date/Time: Total Due: \$4.50 Total Paid: \$4.50 Ticket # 00001868 S/N #: 500011520342 Setting: Mach Name: Meter - 2 Nov 09, 2018 Rate: \$4.50 - For 1 Hour Pmt Type: CC (Swipe)

52

Visa

Auth #: 084326

PARKING VALIDATED AT OUR RESTAURANTS SEE INDIVIDUAL HOTELS FOR DETAILS