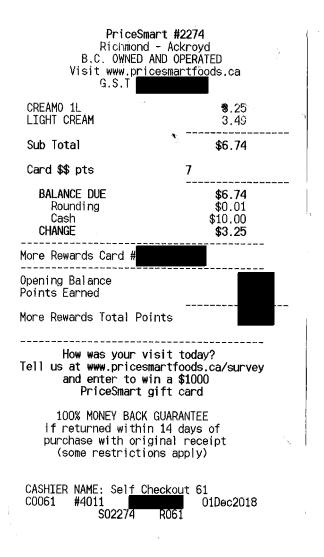

Charge                                                                            | \$3.99  |
|                                                                                                    | GST                                                                                        | \$2.34  |
|                                                                                                    | GST Discount                                                                               | -\$2.34 |
|                                                                                                    | Total                                                                                      | \$46.74 |

# **Special Instructions:**

Please cut the pizza into 16 pieces each. , Debit/Credit







Richmond #54 9151 Bridgeport Road Richmond, BC V6X 3L9

OC Member

| ***********Bottom of Basket*********                                                                                                        |  |
|---------------------------------------------------------------------------------------------------------------------------------------------|--|
| ************BOB Count 0 *************                                                                                                       |  |
| 29048 PLATTER 44.99 G                                                                                                                       |  |
| 29048 PLATTER / 44.99 G