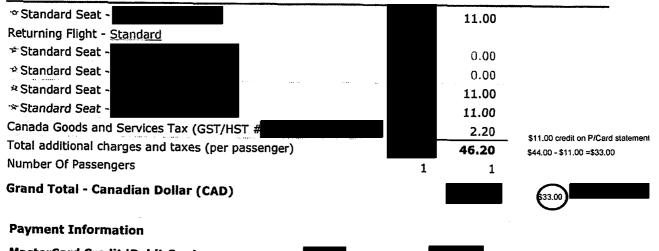

| DESCRIPTION                                               | AMOUNT     |
|-----------------------------------------------------------|------------|
| Ministrer Mungall: spousal air travel A/C Aug 17-21, 2018 |            |
| seat selection                                            | \$ 33.00 V |
| Flights Aug 17-21, 2018 Castelgar to Victoria, return     | 589.25     |
| V30225                                                    | 119        |
| (JICIS                                                    | /11.       |
| If you have any questions, please contact 778-698-8564    |            |
| Please forward cheques to the individual identified below |            |
| GST REGISTRATION NUMBER:                                  |            |
| SUBTOTAL                                                  | \$ 622.25  |
| 5% GST                                                    | N/A        |
| TOTAL                                                     |            |
| fake all cheques payable to the MINISTER OF FINANCE       |            |