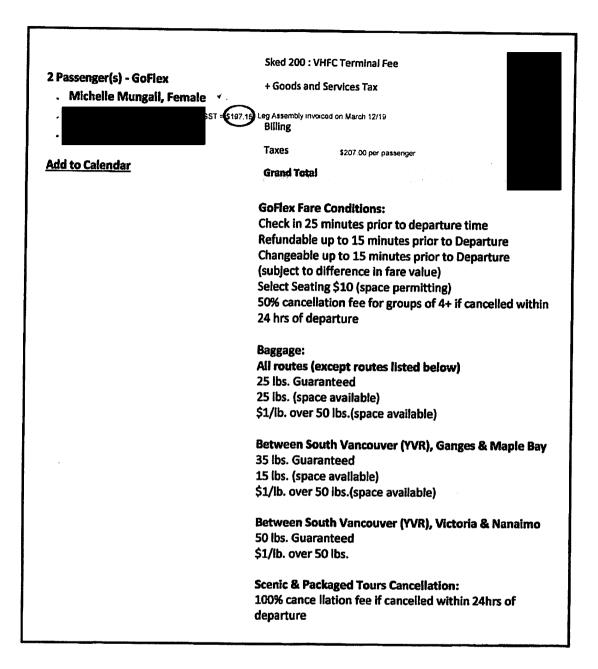

# Flight Itinerary

| Flight                                                      | From                                                                                                                                            | To                                                                                       | Stops | Duration     | Aircraft   | Fare<br>Type         |
|-------------------------------------------------------------|-------------------------------------------------------------------------------------------------------------------------------------------------|------------------------------------------------------------------------------------------|-------|--------------|------------|----------------------|
| - Hitchingh                                                 | Castlegar<br>Castlegar (YCG), BC<br>Fri 17-Aug 2018                                                                                             | Vancouver<br>Vancouver Intl.<br>(YVR), BC<br>Fri 17-Aug 2018                             | 0     | 1hr15        | DH3        | <u>Standard</u><br>Q |
|                                                             | the Air Canada Expre                                                                                                                            | ated by Air Canada Expres<br>ss - Jazz counter. Certain s<br>ounters of larger airlines. |       |              |            |                      |
| ×                                                           | Vancouver<br>Vancouver Intl. (YVR),<br>BC<br>Fri 17-Aug 2018                                                                                    | Victoria<br>Victoria Intl. (YYJ),<br>BC<br>Fri 17-Aug 2018                               | 0     | 0hr31        | DH4        | <u>Standaro</u><br>Q |
| ×                                                           | Victoria<br>Victoria Intl. (YYJ), BC<br>Tue 21-Aug 2018                                                                                         | Vancouver<br>Vancouver Intl.<br>(YVR), BC<br>Tue 21-Aug 2018                             | 0     | 0hr28        | <u>DH4</u> | <u>Standar</u><br>K  |
|                                                             | the Air Canada Expre                                                                                                                            | ated by Air Canada Expres<br>ss - Jazz counter. Certain s<br>punters of larger airlines. |       |              |            |                      |
| ×                                                           | Vancouver<br>Vancouver Intl. (YVR),<br>BC                                                                                                       | Castlegar<br>Castlegar (YCG),<br>BC                                                      | 0     | 1hr13        | DH3        | <u>Standar</u><br>K  |
|                                                             | Tue 21-Aug 2018<br>- M<br>by <sup>1</sup> Air Canada Express - Jazz<br>ger Information                                                          | Tue 21-Aug 2018                                                                          |       |              |            |                      |
| 2:<br>Frequent                                              | - M<br>by <sup>1</sup> Air Canada Express - Jazz<br>ger Information<br>: Ad<br>t Flyer Pgm :                                                    | duit (18+), Ticket Numb                                                                  | Me    | eal Preferen |            | None                 |
| assen                                                       | - M<br>by <sup>1</sup> Air Canada Express - Jazz<br>ger Information<br>: Ad<br>t Flyer Pgm :<br>Card :                                          |                                                                                          | Me    | eal Preferen |            | None                 |
| 2:<br>Frequent<br>Seat Sel                                  | - M<br>by <sup>1</sup> Air Canada Express - Jazz<br>ger Information<br>: Ad<br>t Flyer Pgm :<br>Card :                                          | dult (18+), Ticket Numb<br>COCOCOCO<br>YCG-YVR)<br>YVR-YYJ) -<br>YYJ-YVR) -              | Me    |              |            |                      |
| 2:<br>Payment<br>Seat Sel<br>Additio<br>Purchas<br>Passenge | P M<br>by <sup>1</sup> Air Canada Express - Jazz<br>ger Information<br>: Addition<br>: Card : XXXX<br>ection : XXXX<br>nal Charges<br>e Summary | dult (18+), Ticket Numb<br>COCOCOCO<br>YCG-YVR)<br>YVR-YYJ) -<br>YYJ-YVR) -              | Me    | ecial Needs  |            |                      |