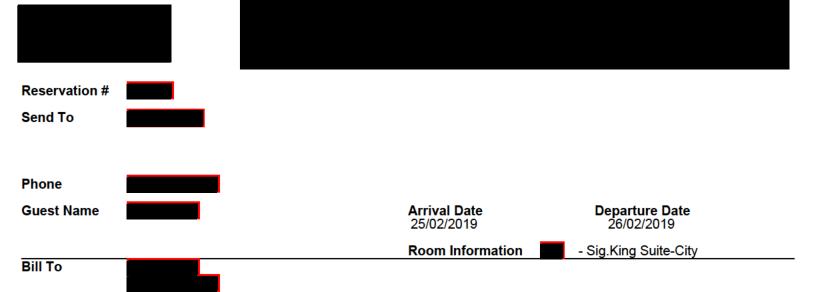

| Full Day                | 81 | 61.00 |  |
| Halfi Day               | 5  | 30.50 |  |
| Breakfast Only          | S  | 27.00 |  |
| Lunch Only              | S  | 27.00 |  |
| Dinner Only             | 5  | 35.00 |  |
| Breakfast & Lunch Only  | S. | 33.50 |  |
| Lunch & Dinner Only     | 5  | 48.50 |  |
| Breakfast & Dinner Only | 5  | 48.50 |  |
| Incidentals Only        | \$ | 14.50 |  |

• Please see the Members' Guide to Policy and Resources for additional information on Per Diem Reimbursements:

#### Members' Guide to Policy & Resources

 If the Payee is not currently setup for direct deposit, complete the Direct Deposit Form linked to below and submit it, with all requisite supporting documentation, to the email address below:

Direct Deposit Form

6

financialservices@leg.bc.ca



| Folio Number<br>Trans Date | Description         | Voucher | Amount  |
|----------------------------|---------------------|---------|---------|
| Charges                    |                     |         |         |
| 25/02/2019                 | EXPEDIA             | ksg-607 | 130.31  |
| 25/02/2019                 | GST                 | ksg-607 | 6.52    |
| 25/02/2019                 | Provincial Room Tax | ksg-607 | 14.33   |
| <b>Total Charges</b>       |                     |         | 151.16  |
| Payments                   |                     |         |         |
| 25/02/2019                 | Debit Card          |         | -151.16 |
| 25/02/2019                 | Debit Card          |         | -100.00 |
| 26/02/2019                 | Debit Card          |         | 100.0