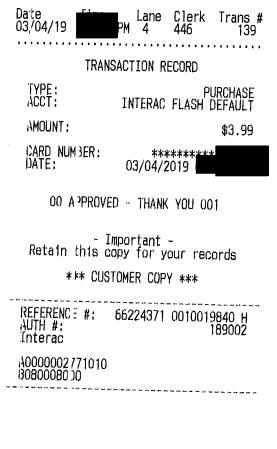

|
| - Important -<br>Retain this copy for your records<br>*** CUSTOMER COPY ***                                     |
| REFERENCE #: 66224372 0010017940 H<br>AUTH #: 04908B<br>MasterCard<br>MasterCard<br>A000000041010<br>0000008000 |
| Date Time Lane Clerk Trans #                                                                                    |



### **FRESH**<sup>SI</sup> MARKET

303 - 15930 Fraser Hwy. Surrey, BC V4N 0X8 778-578-8970 freshstmarket.com

DLAND MILK-2 PERCENT JUG

¥ST #

G 3.99

| SUBTOTAL   | 3.99 |
|------------|------|
| TOTAL      | 3,99 |
| DEBIT CARD | 3.99 |
| CASH BACK  | 0.00 |

Item Count 1

Plant your roots with US and grow, send your resume to jobc indidates@freshstmarket.com

Like is on Facebook: FreshStMarket Follow us on Twitter: @FreshStMarket



Lane Clerk Trans #

Date

Milk Jo office

| STAPL               | ES Canada     | i satis di tali                       |
|---------------------|---------------|---------------------------------------|
| Stor                | e # 176       |                                       |
|                     | BC V3T2W4     |                                       |
|                     | 582-6789      |                                       |
| Sale                | 00090         | ) 6 003 <u>33188</u>                  |
|                     | 0176 01       | 1/07/19                               |
| 9999999             |               | · · · · · · · · · · · · · · · · · · · |
| 1 OPEN/CLOSED DIA   | LA            |                                       |
| 010736093856        |