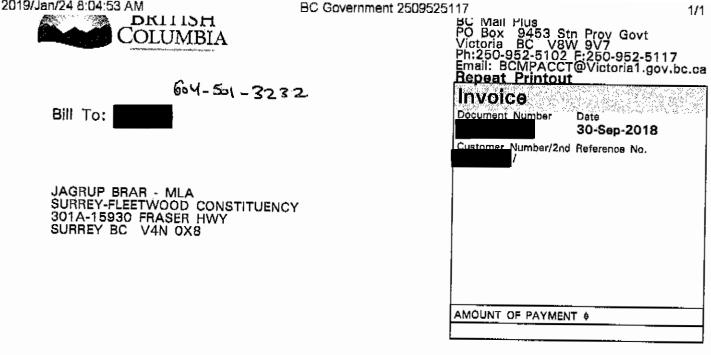

Invoice #101

 Bill To
 For

 Jagrup Brar, MLA
 Diwali 2018

 \$301A - 15930 Fraser Hwy
 Diwali 2018

 Surrey, BC V4N 0X8
 Total

 Details
 Amount

 3 hours of Henna Services
 \$25.00

 Subtotal
 \$25.00