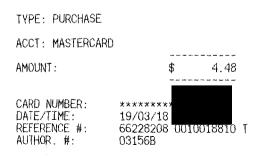

|                                                                  | save-on-foo<br>Fleetwood<br>B.C. OWNED AND<br>Visit www.saveo<br>G.S.T                                                                                                    | OPERATED                     |
|------------------------------------------------------------------|---------------------------------------------------------------------------------------------------------------------------------------------------------------------------|------------------------------|
|                                                                  | Bags<br>JOLLY RANCHER 640<br>1.090 kg 0 \$16.90/kg<br>Card -2.00/kg Save<br>JOLLY RANCHER 640                                                                             | 0.05 B<br>18.42 G<br>-2.18   |
|                                                                  | 1.181 kg 0 \$16.90/kg<br>Card -2.00/kg Save<br>Kerr Supreme Mix<br>2 0 10.99                                                                                              | 19.96 G<br>-2.36<br>21.98 G  |
| For affice                                                       | Nescafe Rich Coffee<br>Tetley Tea<br>2 @ 3.99                                                                                                                             | 8.99<br>7.98                 |
| Contin De Pad                                                    | Sub Total                                                                                                                                                                 | \$72.84                      |
| conduis jo vice                                                  | Card <b>\$\$</b> pts                                                                                                                                                      | 73                           |
| envelopes for                                                    | Tax-Code Taxable-Valu<br>GST 55.87<br>PST 0.05                                                                                                                            | ue Tax-Value<br>2.79<br>0.00 |
| Condrés fo Red<br>envelopes for<br>Chinese timas<br>Year events. | BALANCE DUE<br>Credit<br>[]XXXXXXXXXXXX                                                                                                                                   | <b>\$75.63</b><br>\$75.63    |
|                                                                  | TRANSACTION RECOR                                                                                                                                                         | <br>?D                       |
|                                                                  | TYPE: Purchase                                                                                                                                                            |                              |
|                                                                  | ACCT: MASTERCARD \$                                                                                                                                                       | 75.63                        |
|                                                                  | CARD NUMBER: *********<br>DATE/TIME: 01/24/2019<br>REFERENCE #: 0010012340<br>TERM: 66260104<br>AUTHOR.# : 03236B<br>AID: A0000000041010<br>TVR: 0000008000<br>MasterCard |                              |
|                                                                  | 01 APPROVED - THANK Y                                                                                                                                                     | /OU 027                      |
|                                                                  | NO SIGNATURE TRANSACTION                                                                                                                                                  |                              |
|                                                                  | IMPORTANT:<br>retain this copy for yo                                                                                                                                     | ur records                   |
|                                                                  | CUSTOMER COP<br>***************                                                                                                                                           | Y<br>*****                   |
|                                                                  | CHANGE                                                                                                                                                                    | \$0.00                       |
|                                                                  | Your Savings Today!                                                                                                                                                       | \$4.54                       |
|                                                                  | More Rewards Card #XXXXXX                                                                                                                                                 |                              |
|                                                                  | Opening Balance<br>Points Earned                                                                                                                                          |                              |