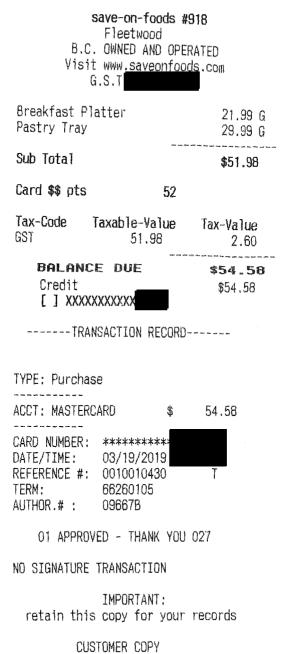

|                                                                  | save-on-foo<br>Fleetwood<br>B.C. OWNED AND<br>Visit www.saveo<br>G.S.T                                                                                                    | OPERATED                     |
|------------------------------------------------------------------|---------------------------------------------------------------------------------------------------------------------------------------------------------------------------|------------------------------|
|                                                                  | Bags<br>JOLLY RANCHER 640<br>1.090 kg 0 \$16.90/kg<br>Card -2.00/kg Save<br>JOLLY RANCHER 640                                                                             | 0.05 B<br>18.42 G<br>-2.18   |
|                                                                  | 1.181 kg 0 \$16.90/kg<br>Card -2.00/kg Save<br>Kerr Supreme Mix<br>2 0 10.99                                                                                              | 19.96 G<br>-2.36<br>21.98 G  |
| For affice                                                       | Nescafe Rich Coffee<br>Tetley Tea<br>2 @ 3.99                                                                                                                             | 8.99<br>7.98                 |
| Contin De Pad                                                    | Sub Total                                                                                                                                                                 | \$72.84                      |
| conduis jo vice                                                  | Card <b>\$\$</b> pts                                                                                                                                                      | 73                           |
| envelopes for                                                    | Tax-Code Taxable-Valu<br>GST 55.87<br>PST 0.05                                                                                                                            | ue Tax-Value<br>2.79<br>0.00 |
| Condrés fo Red<br>envelopes for<br>Chinese timas<br>Year events. | BALANCE DUE<br>Credit<br>[]XXXXXXXXXXXX                                                                                                                                   | <b>\$75.63</b><br>\$75.63    |
|                                                                  | TRANSACTION RECOR                                                                                                                                                         | <br>?D                       |
|                                                                  | TYPE: Purchase                                                                                                                                                            |                              |
|                                                                  | ACCT: MASTERCARD \$                                                                                                                                                       | 75.63                        |
|                                                                  | CARD NUMBER: *********<br>DATE/TIME: 01/24/2019<br>REFERENCE #: 0010012340<br>TERM: 66260104<br>AUTHOR.# : 03236B<br>AID: A0000000041010<br>TVR: 0000008000<br>MasterCard |                              |
|                                                                  | 01 APPROVED - THANK Y                                                                                                                                                     | /OU 027                      |
|                                                                  | NO SIGNATURE TRANSACTION                                                                                                                                                  |                              |
|                                                                  | IMPORTANT:<br>retain this copy for yo                                                                                                                                     | ur records                   |
|                                                                  | CUSTOMER COP<br>***************                                                                                                                                           | Y<br>*****                   |
|                                                                  | CHANGE                                                                                                                                                                    | \$0.00                       |
|                                                                  | Your Savings Today!                                                                                                                                                       | \$4.54                       |
|                                                                  | More Rewards Card #XXXXXX                                                                                                                                                 |                              |
|                                                                  | Opening Balance<br>Points Earned                                                                                                                                          |                              |