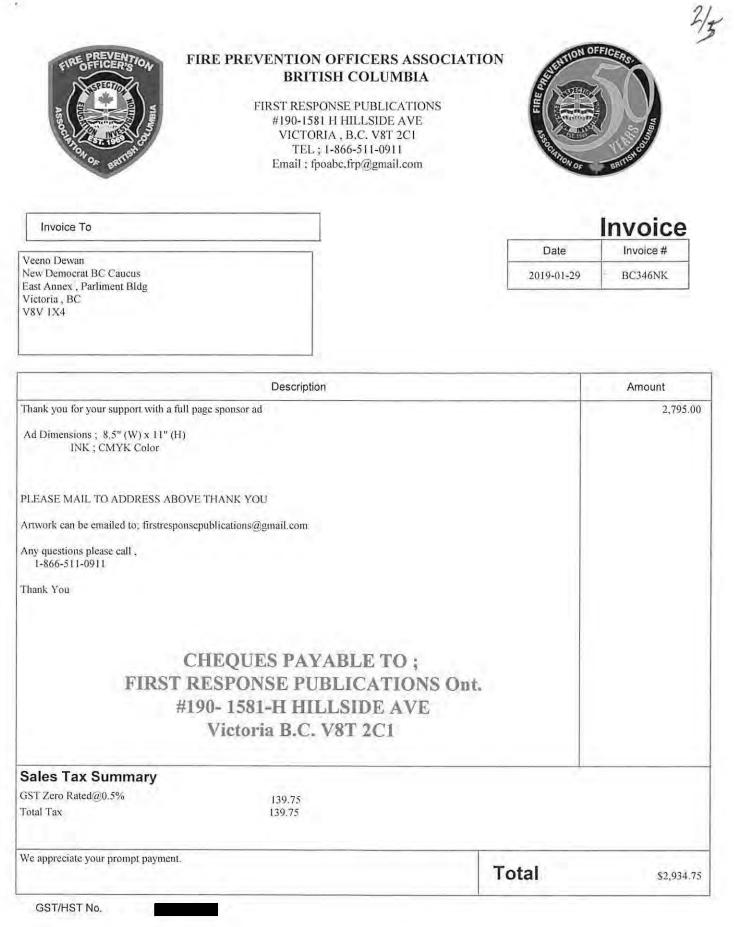

| Description                                                                     |          | Rate   |                  | Amount             |
| 1                | \$156.00 per month Coffee News Fleetwood - January 2<br>Not for profit discount | 2019     |        | 156.00<br>25.00% | 156.00<br>-39.00   |
|                  |                                                                                 | GST      | ſ@5.0% | Sales Ta         | ax Summary<br>5.85 |
|                  |                                                                                 | Tota     | al Tax |                  | 5.85               |
| Please make chec | que payable to D & L Investments                                                |          | Total  |                  | \$122.85           |



Members portion = \$163.04





₩.

# From Affinity Bridge Consulting Ltd. Phone: 1-604-569-0510 Support: support@affinitybridge.com

710 - 207 West Hastings Street, Vancouver BC, V6B 1H7, Canada

Invoice For

BC New Democrat Govenment Caucus Room Parliament Buildings Victoria, B.C. V8V 1X4

| Invoice ID | 4013                                                           |
|------------|----------------------------------------------------------------|
| Issue Date | 2019/01/01                                                     |
| Due Date   | 2019/02/15 (Net 45)                                            |
| Summary    | Quarterly retainer for MLA sites January 1 -<br>March 31, 2019 |

| tem Type | Description                                                             | Quantity | Unit P