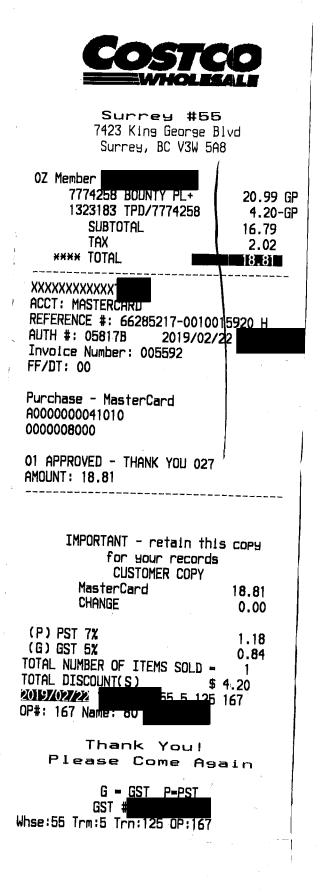

.99                                                                                                  |
| CARD NUMBER: ************************************                                                               |
| 01 APPROVED - THANK YOU 027                                                                                     |
| NO SIGNATURE TRANSACTION                                                                                        |
| - Important -<br>Retain this copy for your records<br>*** CUSTOMER COPY ***                                     |
| REFERENCE #: 66224372 0010017940 H<br>AUTH #: 04908B<br>MasterCard<br>MasterCard<br>A000000041010<br>0000008000 |
| Date Time Lane Clerk Trans #                                                                                    |



### **FRESH**<sup>SI</sup> MARKET

303 - 15930 Fraser Hwy. Surrey, BC V4N 0X8 778-578-8970 freshstmarket.com

DLAND MILK-2 PERCENT JUG

¥ST #

G 3.99

| SUBTOTAL   | 3.99 |
|------------|------|
| TOTAL      | 3,99 |
| DEBIT CARD | 3.99 |
| CASH BACK  | 0.00 |

Item Count 1

Plant your roots with US and grow, send your resume to jobc indidates@freshstmarket.com

Like is on Facebook: FreshStMarket Follow us on Twitter: @FreshStMarket



Lane Clerk Trans #

Date

Milk Jo office

| STAPL               | ES Canada     | i satis di tali                       |
|---------------------|---------------|---------------------------------------|
| Stor                | e # 176       |                                       |
|                     | BC V3T2W4     |