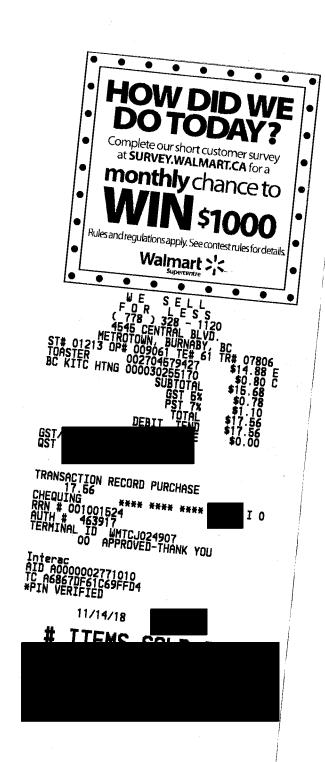

# SUPER FUN MART

7643 Royal Oak Ave Burnaby, British Columbia V5J 4K2

Phone: (604) 620-0366

TOTAL \$18.98

| Item                                       | Price      |
|--------------------------------------------|------------|
| Wood Craft Stir Sticks 7.5"x 0.25<br>80/pk | " Natural, |
| (2 @ \$2.49)                               | \$4.98     |
| Self-Adhesive Name Tag Labels              |            |
| (4 @ \$2.99)                               | \$11.96    |
| SUBTOTAL                                   | \$16.94    |
| GST (5%)                                   | \$0.85     |
| PST (7%)                                   | \$1.19     |
| TOTAL                                      | \$18.98    |
| CÁSH                                       | \$20.00    |
| CHANGE DUE                                 | \$1.02     |

Date: January 11<u>2019 a</u> Sold by: Receipt: #3-19665

Purchases may be exchanged for other merchandise within 7 days. Product must be accompanied by original receipt with original packaging and condition. No Refunds.