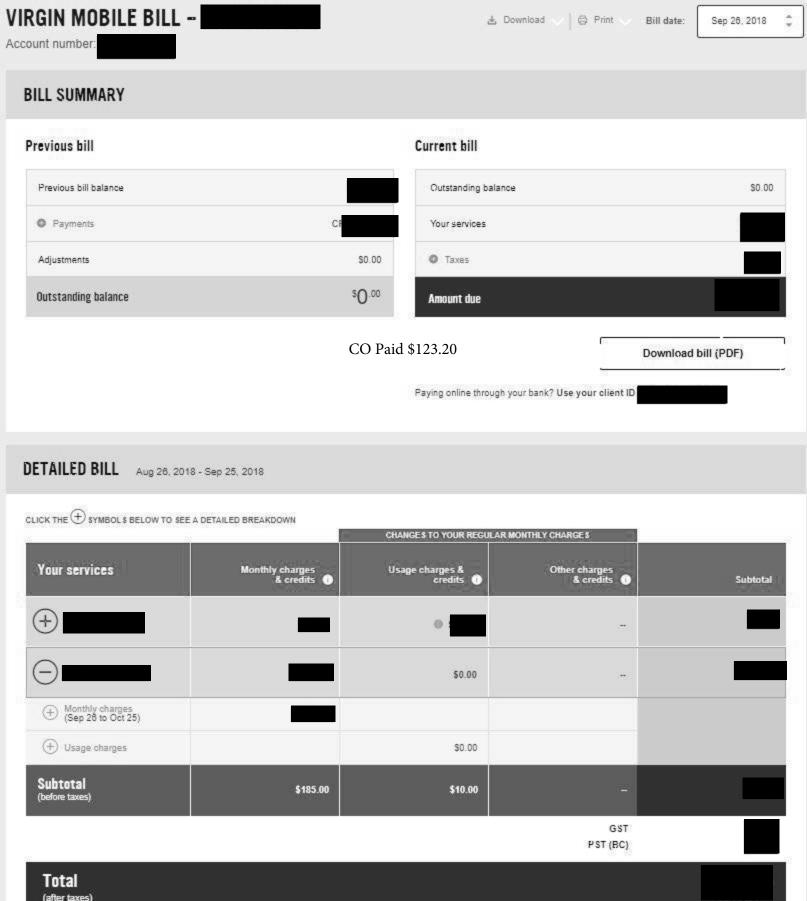

# Take Out

Change Due: Cashier: SHIFT 1

| and but                        |                |
|--------------------------------|----------------|
| Take 12 Original Blend         | \$20.79        |
| Take 12 Original Blend         | \$20.79        |
| Take 12 Orng Steep Tea         | \$20.79        |
| 50 Timbits                     | \$18.78        |
| SM Original Blend              | \$1.62         |
| Regular                        |                |
| Brek Sand Combo                | \$5.89         |
| Sausage - Brek Sand            |                |
| i English Muffin               |                |
| 1 Ont - Choc Dip               |                |
| 1 MD Orng Steep Tea            |                |
| 1 Black                        |                |
| 1 Steeve                       |                |
| 1 Grid Chk Bon Ranch           | \$6.49         |
| •                              |                |
|                                | \$5.89         |
| Duel Myan Ci                   | rilled         |
|                                | ,,,,,,         |
|                                |                |
| ·                              | \$6.99         |
| LG Chili<br>  White Rustic Bun |                |
| mail                           | <b>\$1.9</b> 0 |
| •                              |                |
| 2 Milk                         |                |
| Subtotal:                      | \$109.93       |
| GST:                           | \$4.56         |
| ****                           | \$4.56         |
| Total Tax:                     | A 17 (8)       |
| trand lotal t                  |                |
| Visa:                          | \$114.49       |
| _                              | \$0.00         |

GST/HST#: 11-16-201 Receipt #: 411948504 Order ID: 412568204 \$0.00

\*\*\*\*\* VISA Sequence: 000097 Card Entry:CHIP \$114.49 Trans Type:Purchase 204 Term #: 00000097 REF #: Visa Credit Application Label: A0000000031010 AID#: 0080008000 TUR #: F800 TSI #: