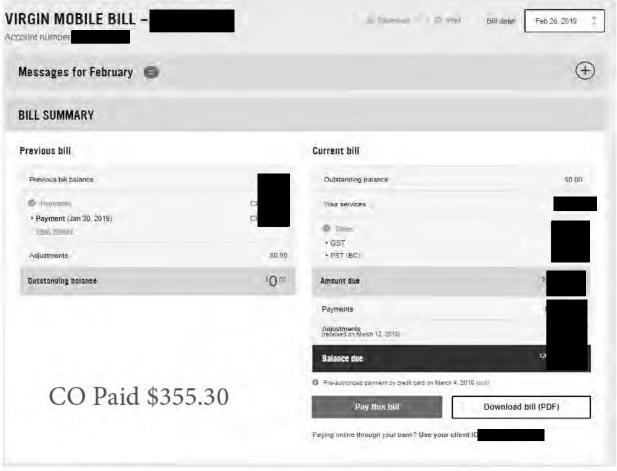

103

Spice Hut 380-1311 2nd Street N Cranbrook, BC Canada, V1C3L1 Tel: 2504895556 Printed December 3, 2018 at De Order #: 73193 Tal Waiter: Front Counter Tax CUSTOMER 2 x Butter Chicken + Mild Chicken Korma + Mild Lamb Jalfrezi + Mild Aalo Gobi + Mild 4 x Add Naan 3 x Add Rice Food Total Sub Total Tax 1 \$0.00 Alcohol Tax Total Thank you for coming! CO Paid \$50

SPICE HUT CRANBROOK 1311 2ND ST N UNIT 380 BC CRANBROOK

CARD VISA CARD TYPE DATE 4201 TIME RECEIPT NUMBER C85023615-001-157-003-0 **PURCHASE** AMOUNT TIP

Visa Credit A0000000031010 B3D95068432222B1 0080008000-E800 DB32C34788361DCA 0080008000-F800

TOTAL

# **APPROVED**

AUTH# 081201

01-027

THANK YOU

CARDHOLDER COPY

IMPORTANT - RETAIN THIS COPY FOR YOUR RECORDS

Porchased window Cleaning from: March 6th, 2019 for \$5-00