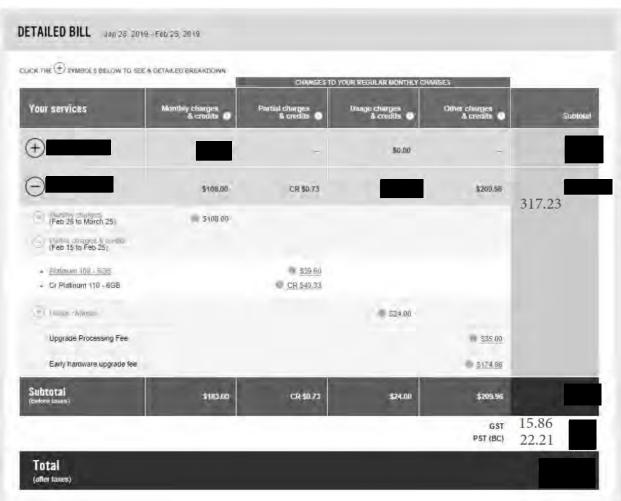

3

Spice Hut 380-1311 2nd Street N Cranbrook, BC Canada, V1C3L1 Tel: 2504895556 Printed December 3, 2018 at De Order #: 73193 Tal Waiter: Front Counter Tax CUSTOMER 2 x Butter Chicken + Mild Chicken Korma + Mild Lamb Jalfrezi + Mild Aalo Gobi + Mild 4 x Add Naan 3 x Add Rice Food Total Sub Total Tax 1 \$0.00 Alcohol Tax Total Thank you for coming! CO Paid \$50

SPICE HUT CRANBROOK 1311 2ND ST N UNIT 380 BC CRANBROOK

CARD VISA CARD TYPE DATE 4201 TIME RECEIPT NUMBER C85023615-001-157-003-0 **PURCHASE** AMOUNT TIP

Visa Credit A0000000031010 B3D95068432222B1 0080008000-E800 DB32C34788361DCA 0080008000-F800

TOTAL

# **APPROVED**

AUTH# 081201

01-027

THANK YOU

CARDHOLDER COPY

IMPORTANT - RETAIN THIS COPY FOR YOUR RECORDS

Porchased window Cleaning from: March 6th, 2019 for \$5-00