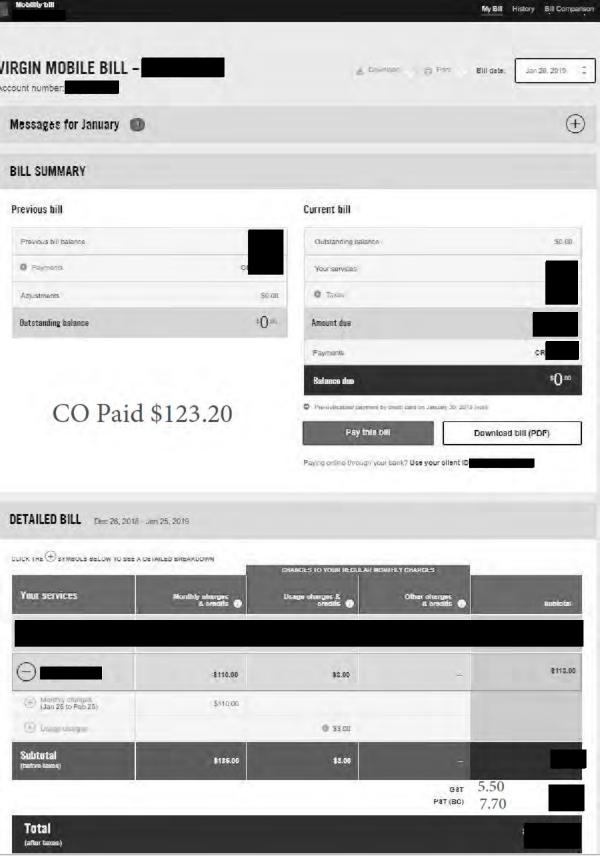

94103

Spice Hut 380-1311 2nd Street N Cranbrook, BC Canada, V1C3L1 Tel: 2504895556 Printed December 3, 2018 at De Order #: 73193 Tal Waiter: Front Counter Tax CUSTOMER 2 x Butter Chicken + Mild Chicken Korma + Mild Lamb Jalfrezi + Mild Aalo Gobi + Mild 4 x Add Naan 3 x Add Rice Food Total Sub Total Tax 1 \$0.00 Alcohol Tax Total Thank you for coming! CO Paid \$50

SPICE HUT CRANBROOK 1311 2ND ST N UNIT 380 BC CRANBROOK

CARD VISA CARD TYPE DATE 4201 TIME RECEIPT NUMBER C85023615-001-157-003-0 **PURCHASE** AMOUNT TIP

Visa Credit A0000000031010 B3D95068432222B1 0080008000-E800 DB32C34788361DCA 0080008000-F800

TOTAL

# **APPROVED**

AUTH# 081201

01-027

THANK YOU

CARDHOLDER COPY

IMPORTANT - RETAIN THIS COPY FOR YOUR RECORDS

Porchased window Cleaning from: March 6th, 2019 for \$5-00