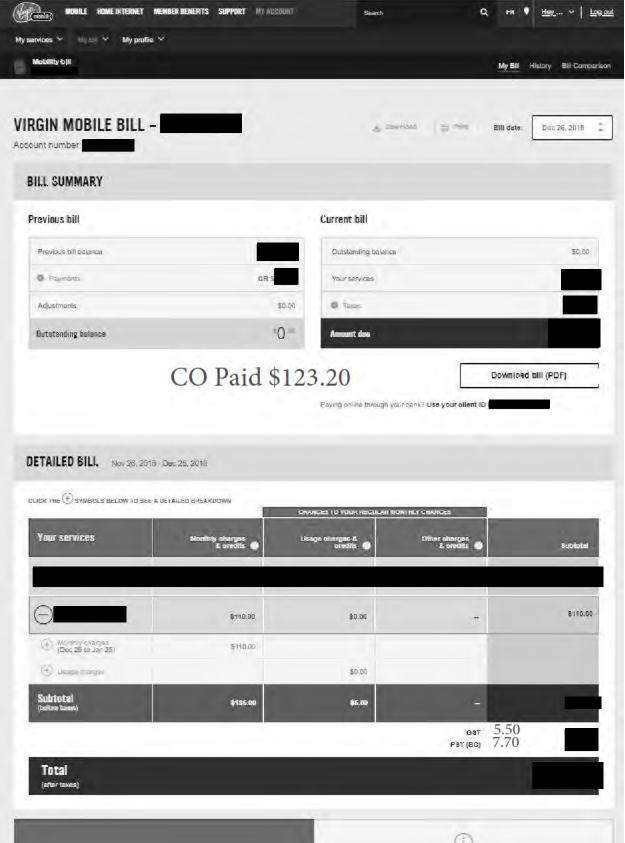

A 94103

Spice Hut 380-1311 2nd Street N Cranbrook, BC Canada, V1C3L1 Tel: 2504895556 Printed December 3, 2018 at De Order #: 73193 Tal Waiter: Front Counter Tax CUSTOMER 2 x Butter Chicken + Mild Chicken Korma + Mild Lamb Jalfrezi + Mild Aalo Gobi + Mild 4 x Add Naan 3 x Add Rice Food Total Sub Total Tax 1 \$0.00 Alcohol Tax Total Thank you for coming! CO Paid \$50

SPICE HUT CRANBROOK 1311 2ND ST N UNIT 380 BC CRANBROOK

CARD VISA CARD TYPE DATE 4201 TIME RECEIPT NUMBER C85023615-001-157-003-0 **PURCHASE** AMOUNT TIP

Visa Credit A0000000031010 B3D95068432222B1 0080008000-E800 DB32C34788361DCA 0080008000-F800

TOTAL

# **APPROVED**

AUTH# 081201

01-027

THANK YOU

CARDHOLDER COPY

IMPORTANT - RETAIN THIS COPY FOR YOUR RECORDS

Porchased window Cleaning from: March 6th, 2019 for \$5-00