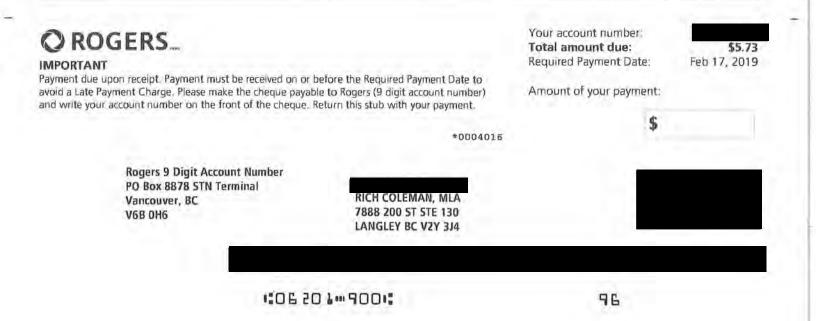

summary             |              | \$     |  |
|-----------------------------|--------------|--------|--|
| Balance from last bill      |              | 17.13  |  |
| Your payments - thank you   | See page 2⇒  | -17.13 |  |
| Balance brought forward     |              | 0.00   |  |
| This bill                   |              | \$     |  |
| Account charges & credits   | See page 2 > | 0.13   |  |
| . Wireless                  | See page 4>  | 5.60   |  |
| Total (includes \$0.25 GST, | \$0.35 PST)  | 5.73   |  |
| Total to pay                |              | \$5.73 |  |

Any payments we received and processed after Jan 22, 2019 will show on your next bill.

Chat with us! For other ways to reach Rogers Customer Care, visit rogers.com/contactus

See page 2 for other ways to contact us >



003952-019075 3952\_1\_2 2

Account number | Sill

Bill number 1986015365 Bill date Feb 21, 2019 Page 1 of 4 **OROGERS**\_

Hello

this page gives you a quick summary of your bill.

### What is the total due?

### \$44.91

Please pay by Mar 20, 2019

See page 2 for ways to pay >

### What makes up my total?

| Account summary               |              | \$      |
|-------------------------------|--------------|---------|
| Balance from last bill        |              | 5.73    |
| Your payments - thank you     | Feb 20       | -5.73   |
| Balance brought forward       |              | 0.00    |
| This bill                     |              | \$      |
| Account charges & credits     | See page 2.> | 0.11    |
| .) Wireless                   | See page 4>  | 44.80   |
| Total (Include