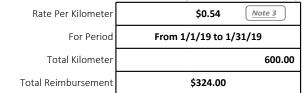

### Constituency Assistant Mileage Reimbursement Form

(Note: Stand-alone Mileage Reimbursements may be submitted without completion of an Expense Reimbursement Form)

| Date       | Starting Location | Destination | Description/Notes | Kilometer | Reimbursement |
|------------|-------------------|-------------|-------------------|-----------|---------------|
| 2019-01-01 | Hazelton          | Smithers    | travel for work   | 75 \$     | 40.50         |
| 2019-01-01 | Smithers          | Hazelton    |                   | 75 \$     | 40.50         |
| 2019-01-17 | Hazelton          | Smithers    | travel for work   | 75 \$     | 40.50         |
| 2019-01-17 | Smithers          | Hazelton    |                   | 75 \$     | 40.50         |
| 2019-01-25 | Hazelton          | Smithers    | travel for work   | 75 \$     | 40.50         |
| 2019-01-25 | Smithers          | Hazelton    |                   | 75 \$     | 40.50         |
| 2019-01-31 | Hazelton          | Smithers    | travel for work   | 75 \$     | 40.50         |
| 2019-01-31 | Smithers          | Hazelton    |                   | 75 \$     | 40.50         |
|            |                   |             |                   | \$        | -             |
|            |                   |             |                   | \$        | -             |
|            |                   |             |                   | \$        | -             |
|            |                   |             |                   | \$        | -             |
|            |                   |             |                   | \$        | -             |
|            |                   |             |                   | \$        | -             |
|            |                   |             |                   | \$        | -             |
|            |                   |             |                   | 600       | \$324.00      |