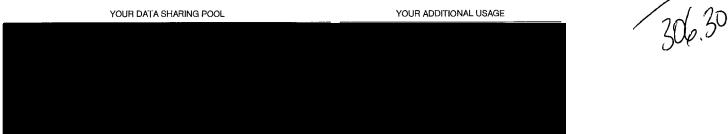

| -                       | 30.00                                | -            | -                     | 30.00                         | 1.20       | ( 31.20)      |
| YC SH+ Tablet Share 1GB 10 |                         |                                      |              |                       |                               |            |               |
| Total                      | \$2.57                  |                                      | \$79.00      | \$7.00                |                               |            |               |
|                            |                         |                                      |              |                       |                               |            |               |

## Mobile data sharing



Continued on page 4





# SCANNED



# Summary of Easy Payment Balance by user

| USER | STARTING<br>BALANCE (\$) | PAYMENTS (\$) | CURRENT<br>BALANCE (\$) | END<br>DATE |
|------|--------------------------|---------------|-------------------------|-------------|
|      |                          |               |                         |             |
|      |                          |               |                         |             |

# Summary of Device Balance by user

|      |              |              |              | •    |
|------|--------------|--------------|--------------|------|
| USER | STARTING     | CREDITS (\$) | CURRENT      | END  |
|      | BALANCE (\$) |              | BALANCE (\$) | DATE |
|      |              |              |              |      |
|