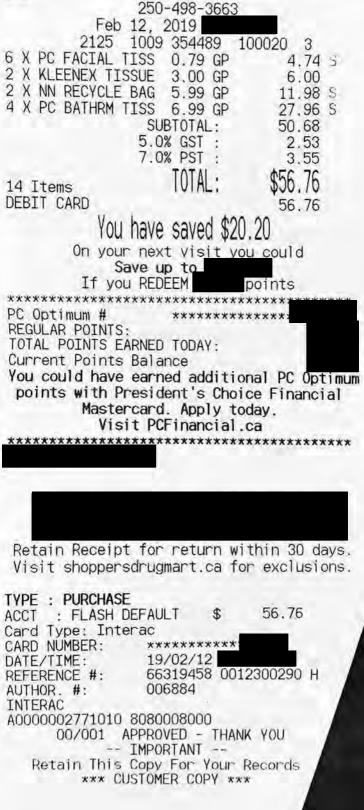

| TEAH                                                       | * HERE                                                      |
|------------------------------------------------------------|-------------------------------------------------------------|
| SOUTHWINDS CRO<br>5717 MAIN S<br>DLIVER, BC                | SOURCE<br>DSSING - 05-5991<br>ST, UNIT #145<br>250-498-3006 |
| Dec 22/2018<br>By:                                         | Inv#: 5991105422<br>Terminal ID: 000                        |
| 804-09550 * SAM TA<br>Reg: 54.99 Disc:<br>Serial# R37KACMM |                                                             |
| 807-75290 CM CS<br>Promo: 33.74 Dis                        | IPH XS MA 30.37 B                                           |
| Less Invoice Disco<br>(PSP-81-6202737925                   |                                                             |
| SUBTOTAL                                                   | 81.51                                                       |
| GST/HST 5.000%                                             | 4.08                                                        |
| PST 7.000%                                                 | 5.71                                                        |
| P/L code:                                                  | 91.30                                                       |
| Debit Card                                                 | 91.30                                                       |

Please keep your receipt.

'\*' - ACP available
(limitations may apply)

This purchase is eligible for extended returns until Jan 15, 2019\*. \*The extension does not apply to purchases of smartphones, connected devices, Apple (including AppleCare+), Beats, or Fithit products.