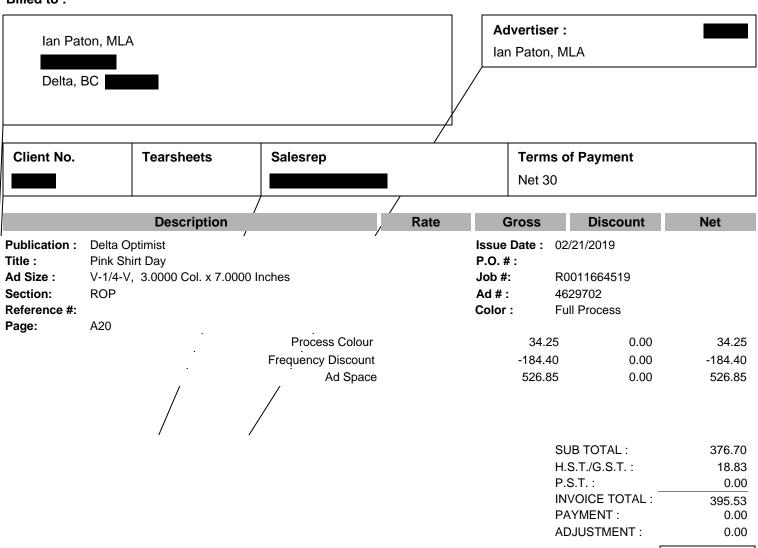

3355 Grandview Hwy Vanc, BC V5M 1Z5 PH: 604 630-3540 EM: LMPAR@VAN.NET Invoice No.: DOPD00034039

**Date:** 02/26/2019

Page: 1

#### Billed to:

H.S.T./G.S.T. Registration No. :

-----

Client Id.: Invoice No.: DOPD00034039

**Telephone**: 02/26/2019

AMOUNT DUE : 395.53

395.53

AMOUNT DUE :