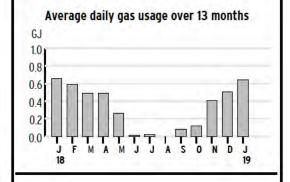

| Gas used in gigajoules (GJ) |
| Jan 4 '19<br>70,453 | Dec 3 '18<br>69,960         | 0                 | 0.0415673         |                         | 20.5                        |
|                     | ivery: 687787               |                   | IC VOOR           |                         |                             |
|                     | son to pre                  | VIOL              | is year           |                         |                             |
| Billing<br>Period   | Number<br>of days<br>billed | Aver<br>da<br>ter | ily d             | erago<br>laily<br>age G | period                      |
| Jan '2019           | 32                          | 40                | PC (              | ).64                    | 20.5                        |



1ºC

0.67



Service address SURREY WHALLEY MLA **B-10574 KING GEORGE BLV** SURREY BC V3T 2X3



Invoice number 103010934075 Billing date Dec 10, 2018

Page 2 of 4

# Meter reading information

#### Energy

#### Meter number 6035959

| Starting Oct 10, 2018 | 45012 |
|-----------------------|-------|
| Ending Dec 6, 2018    | 45567 |
| Difference            | 555   |

#### 555 kWh used over 58 days

#### Demand

#### Meter number 6035959

| Dec 6, 2018 | 2279 |
|-------------|------|
|             |      |

## 2 kW peak demand registered on Nov 4, 2018

#### Reactive energy

#### Meter number 6035959

| Starting Oct 10, 2018 | 1902 |
|-----------------------|------|
| Ending Dec 6, 2018    | 1903 |
| Difference            | 1    |

#### 1 kvar used over 58 days

Your next meter reading i