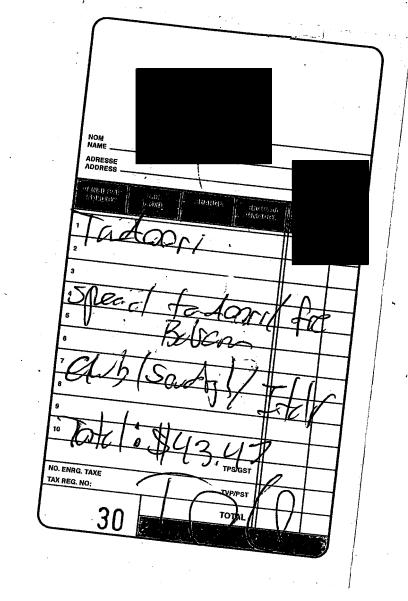

#### SALE

REF#: 00000007

Batch #: 163

SEQ: 163001001007

12/14/18

APPR CODE: 00721

VISA

\$36.76 \$6.62 \$43.38