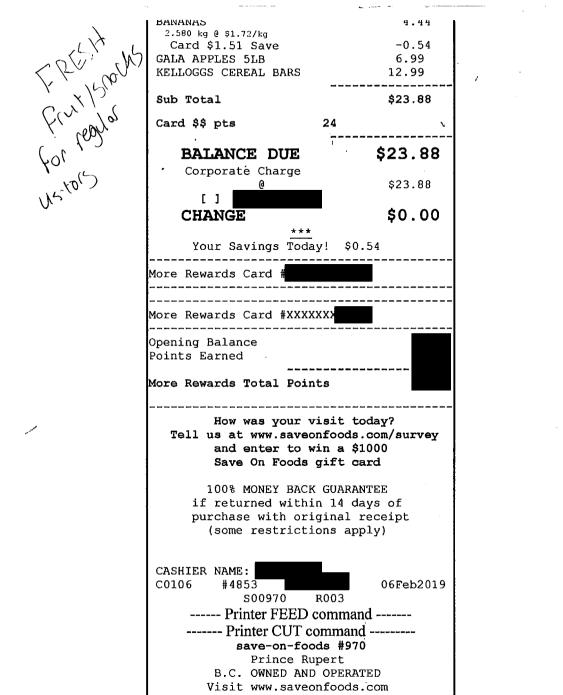

save-on-foods #970 Prince Rupert B.C. O WED , D OPERATED Visit www.saveonfoods.com G.S.T

Bags 0.05 B
Jubilee Grape Tomato 7.98
2 0 3.99
Royal Chinet Plates 15.98 B
2 0 7.99
Card \$6.99 Save -2.00

Card **\$\$** pts 22

 Tax-Code
 Taxable-Value
 Tax-Value

 GST
 14.03
 0.70

 PST
 14.03
 0.98

BALANCE DUE \$23.69
Corporate Charge \$23.69

[]
CHANGE \$0.00

Your Savings Today! \$2.00

More Rewards Card #XXXXXX

Points Earned

How was your visit today? Tell us at www.saveonfoods.com/survey and enter to win a \$1000 Save On Foods gift card

100% MONEY BACK GUARANTEE if returned within 14 days of purchase with original receipt (some restrictions apply)

07Dec2018

CASHIER NAME: CO373 #1742 SO0970 R004 To: Jennifer Rice MLA 818 3rd Avenue West Price Rupert, B. C. V8J 1M6