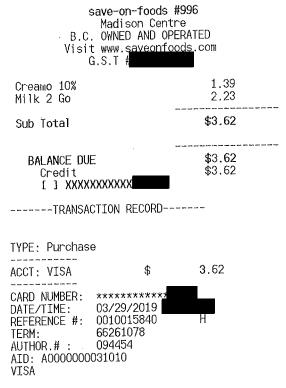

#### \*\*\*\* DUPLICATE \*\*\*\*

Subway#15621-0 Phone 6042997838 1895 Willingdon Avenue Burnaby, BC, v5c 5t1 Served by: 2 1/22/2019

> Customer Receipt GST#

| Qty Size Item                                                                    | Price                                                      |
|----------------------------------------------------------------------------------|------------------------------------------------------------|
| 1 Milk BtlDrk                                                                    | \$2.39                                                     |
| Sub Total<br>BC GST 5% (5%)<br>Cash Rounding<br>Total (Eat In)<br>Cash<br>Change | \$2.39<br>\$0.12<br>~\$0.01<br>\$2.50<br>\$10.00<br>\$7.50 |

Host Order ID: SPM20190122094. 7

Hungry for more? Let us know how we did today by taking our 1 minute survey at www.subwaylistens.ca, and receive a Subprise offer to use with your next purchase.