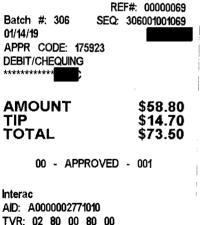

GOURMET GIRL CAFE & CATERING 4720 SUNSHINE COAST HWY SUITE 6 SECHELT BC VON 3A2 (604) 885-5721

#### DEBIT SALE

TSI: E8 00

CUSTOMER COPY

| Gourmet Girl Cafe & Pieri7<br>Order #: 1025-78410<br>Quick Serve<br>1 Guest<br>Server:<br>Cashier:<br>Register: Receipt 1 (receipt)<br>2019-01-14                                                                 |                        |
|-------------------------------------------------------------------------------------------------------------------------------------------------------------------------------------------------------------------|------------------------|
| 4 IL SOUP/CHILI                                                                                                                                                                                                   | 56.00                  |
| Subtotal:<br>gst (5% of 56.00):<br>Total:                                                                                                                                                                         | 56.00<br>2.80<br>58.80 |
| Paid with card (                                                                                                                                                                                                  | 58.80                  |
| Amount Due:                                                                                                                                                                                                       | 0.00                   |
| Gourmet Girl Cafe & Catering at F<br>17<br>6-4720 Sunshine Coast Hwy<br>Sechelt, British Columbia V0N3A2<br>Canada<br>6048859721<br>info@gourmetgirl.ca<br>www.gourmetgirl.ca<br>Gourmet Girl Cafe & Catering Ltd | 'ier                   |