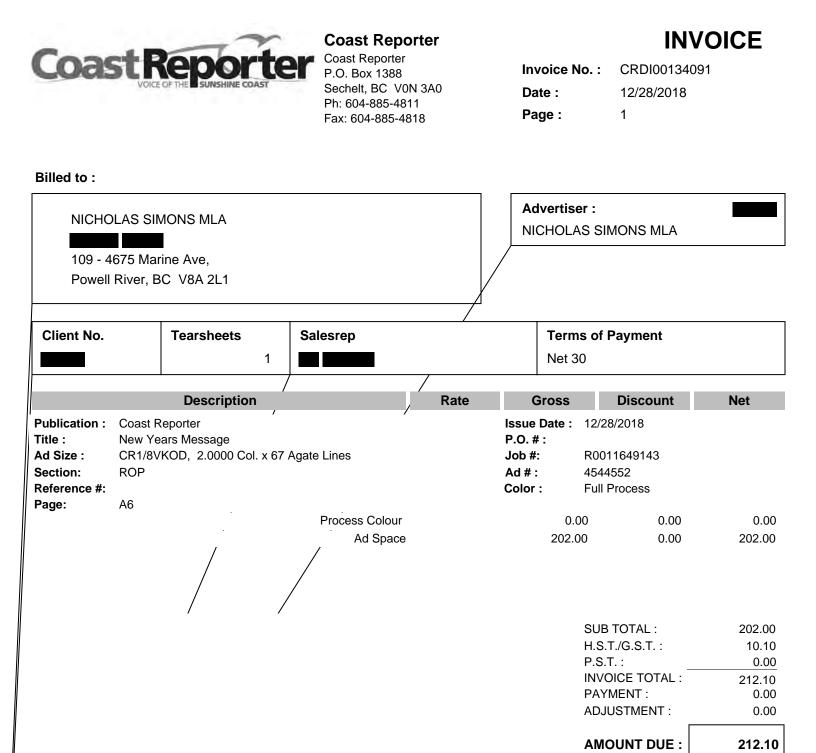

## **Coast Reporter**

Coast Reporter P.O. Box 1388 Sechelt, BC VON 3A0 Ph: 604-885-4811 Fax: 604-885-4818 INVOICE

| Invoice No. : | CRDI00132814 |
|---------------|--------------|
| Date :        | 11/09/2018   |
| Page :        | 1            |

| Billed to :                                                                |         |             |                |      |                                                       |                              |                |
|----------------------------------------------------------------------------|---------|-------------|----------------|------|-------------------------------------------------------|------------------------------|----------------|
|                                                                            |         | MONS MLA    |                |      | Adverti                                               | ser :                        |                |
| NICHO                                                                      |         |             |                |      | NICHOL                                                | LAS SIMONS MLA               |                |
| 109 - 4                                                                    | 675 Mar | rine Ave,   |                |      | )                                                     |                              |                |
|                                                                            |         | SC V8A 2L1  |                |      |                                                       |                              |                |
| Client No.                                                                 |         | Tearsheets  | Salesrep       |      | Ter                                                   | ms of Payment                |                |
|                                                                            |         | 1           |                |      | Net                                                   | 30                           |                |
|                                                                            |         | Description | /              | Rate | Gross                                                 | Discount                     | Net            |
| Publication :<br>Title :<br>Ad Size :<br>Section:<br>Reference #:<br>Page: | Remem   | - /         | /-             |      | Issue Date<br>P.O. # :<br>Job #:<br>Ad # :<br>Color : |                              | not            |
| -                                                                          |         |             | Process Colour |      | (                                                     | 0.00                         | 0.00           |
|                                                                            |         |             | Ad Space       |      | 175                                                   | 5.00 0.00                    | 175.00         |
|                                                                            |         |             |                |      |                                                       | SUB TOTAL :                  | 175.00         |
|                                                                            |         |             |                |      |                                                       | H.S.T./G.S.T. :              | 8.75           |
|                                                                            |         |             |                |      |                                                       | P.S.T. :                     | 0.00           |
|                                                                            |         |             |                |      |                                                       | INVOICE TOTAL :<br>PAYMENT : | 183.75<br>0.00 |
|                                                                            |         |             |                |      |                                                       | ADJUSTMENT :                 | 0.00           |
|                                                                            |         |             |                |      |                                                       | AMOUNT DUE :                 | 183.75         |