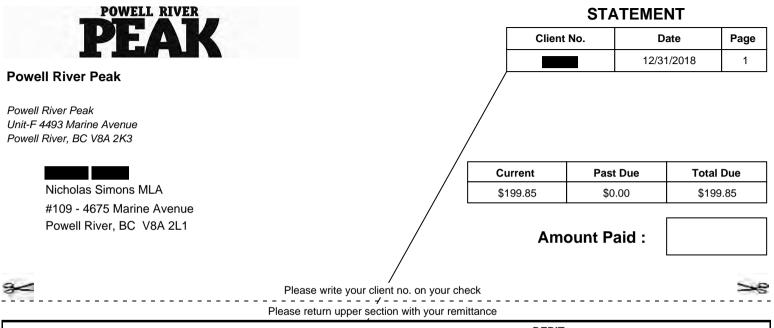

| DATE       | INVOICE #    | DESCRIPTION               | DEBIT  | CREDIT B | ALANCE |
|------------|--------------|---------------------------|--------|----------|--------|
| 12/07/2018 | PRDI00079878 | Invoice - Display Ad #PUB | 199.85 |          | 199.85 |

| CURRENT  | 31/60 DAYS | 61/90 DAYS | 91/120 DAYS | 121 DAYS + | BALANCE  |
|----------|------------|------------|-------------|------------|----------|
| \$199.85 | \$0.00     | \$0.00     | \$0.00      | \$0.00     | \$199.85 |

#### **Powell River Peak**