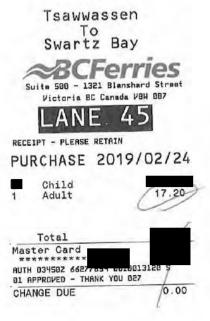

April 28 May 4

|                                        | MEMBER                            |                   | EGISLATIVE ASSEMBLY                |       |                   |
|----------------------------------------|-----------------------------------|-------------------|------------------------------------|-------|-------------------|
| MLA NAME:                              |                                   |                   | CONSTITUENCY:                      |       |                   |
| Minister Katr                          | tina Chen                         |                   | 1                                  |       |                   |
|                                        | OTHER THAN MLA; IF CA IN          | CLUDE             | SPOUSE/DEPENDENT                   | CONST | TIT.ASSISTANT     |
| (DDRESS)                               |                                   | - 10              |                                    |       |                   |
|                                        |                                   | 1                 | JUN 1 6 2013                       |       |                   |
| TRIP DETAILS:                          |                                   | (                 | JUN 1 D 2010                       |       |                   |
| travel from:<br>Vəv                    | ncouver- Burn                     | yde               | TO: Victoria                       |       | RETURN TRIP       |
|                                        | TRAVEL                            | EXPENSES          | FOR REIMBURSEMENT                  |       |                   |
|                                        |                                   | DATES INC         | CLUDING STARTING AND E<br>LOCATION | NDING | AMOUNT CLAIMED    |
| MILEAGE                                | KMS                               | Feb.              | 24,2019                            |       | \$                |
| (\$.54/KM)<br>MILEAGE                  |                                   |                   | 28,2019                            |       | \$                |
| (\$.54/KM)<br>AIRFARE/FERRY:           | KMS                               | TEU               | 20,2011                            |       | \$                |
|                                        | BC Ferr                           | ries              |                                    |       | 34.40             |
| OTHER EXPENSES:                        |                                   |                   |                                    |       | \$                |
| HOTEL:                                 |                                   |                   |                                    |       | \$                |
| PER DIEM:                              |                                   |                   |                                    |       | \$                |
|                                        |                                   | Т                 | OTAL AMOUNT CLAIMED                |       | \$ 34.40          |
|                                        |                                   | ASE ATTA          | CH ALL RECEIPTS**                  |       |                   |
| ME                                     |                                   | DATE              | CA'S SIGNATURE                     |       | DATE              |
| ACCOUNTS OFFICE USE OF                 | NLY 1/                            | 4,500             | 38                                 |       |                   |
|                                        |                                   |                   |                                    |       |                   |
| org: acct:                             | stob:                             |                   | \$                                 |       |                   |
| certified that the amount to be author | paid is correct, and is in accord | ance with appropr | riate statute or other             |       |                   |
|                                        | JUN 1 0 2019                      |                   |                                    |       |                   |
|                                        |                                   |                   |                                    |       |                   |
| SPER                                   | RITY SIGNATURE                    | 1.1               |                                    |       |                   |
|                                        |                                   |                   |                                    |       |                   |
|                                        |                                   |                   |                                    |       | revised:2019-03-0 |

Feb 24 to March 2, 2019

Swartz Bay To Tsawwassen **BCFerries** Victoria BC Canada V84 887 01ANE RECEIPT - PLEASE RETAIN PURCHASE 2019/02/28 17.20 Adult

| Total                                              | 17.20 |
|----------------------------------------------------|-------|
| Master Card                                        | 17.20 |
| AUTH 015032 66277637 00<br>01 APPROVED - THANK YOU |       |
| CHANGE DUE                                         | 0.00  |