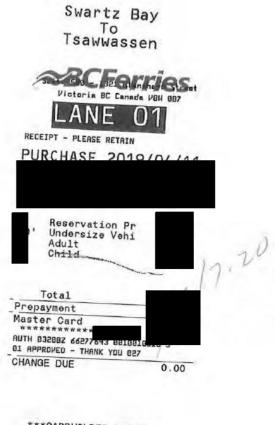

Feb 24 to March 2, 2019

Swartz Bay To Tsawwassen **BCFerries** Victoria BC Canada V84 887 01ANE RECEIPT - PLEASE RETAIN PURCHASE 2019/02/28 17.20 Adult

| Total                                              | 17.20 |
|----------------------------------------------------|-------|
| Master Card                                        | 17.20 |
| AUTH 015032 66277637 00<br>01 APPROVED - THANK YOU |       |
| CHANGE DUE                                         | 0.00  |