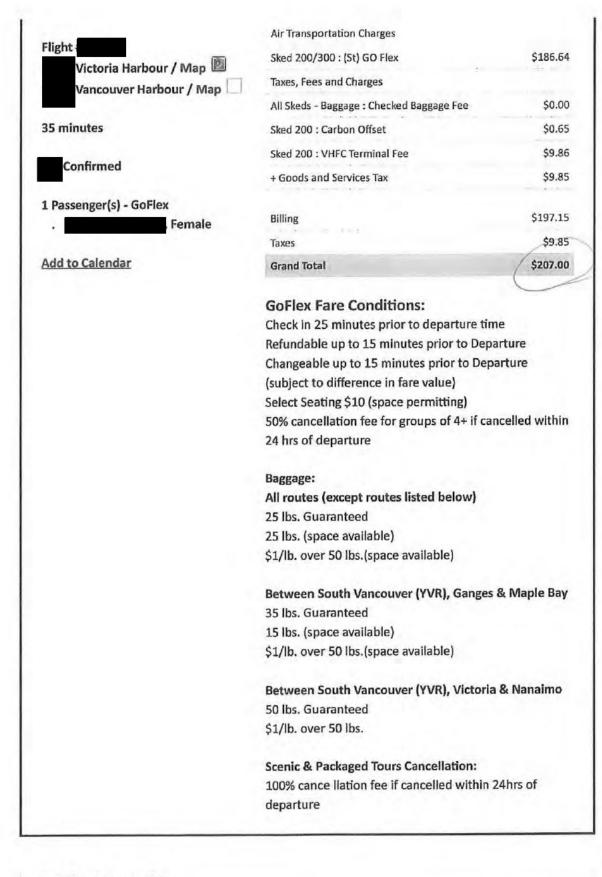

| Customer Information                                                       | A strange and the second                                                             |          |
|----------------------------------------------------------------------------|--------------------------------------------------------------------------------------|----------|
| Account                                                                    | HAS #<br>Name                                                                        |          |
| Booking                                                                    |                                                                                      |          |
| Wednesday, May 8, 2019                                                     | Invoice #6498749                                                                     |          |
| Flight Twin Otter<br>Vancouver Harbour / Map 🗐<br>Victoria Harbour / Map 🗐 | Air Transportation Charges<br>Sked 200/300 : (Pk) GO Flex<br>Taxes, Fees and Charges | \$198.07 |

|                         | All Skeds - Baggage : Checked Baggage Fee                                                                                                                                                                                                                                                                                                         | \$0.00   |  |
|-------------------------|---------------------------------------------------------------------------------------------------------------------------------------------------------------------------------------------------------------------------------------------------------------------------------------------------------------------------------------------------|----------|--|
| 35 minutes              | Sked 200 : Carbon Offset                                                                                                                                                                                                                                                                                                                          | \$0.65   |  |
| Confirmed               | Sked 200 : VHFC Terminal Fee                                                                                                                                                                                                                                                                                                                      | \$9.86   |  |
|                         | + Goods and Services Tax                                                                                                                                                                                                                                                                                                                          | \$10.42  |  |
| 1 Passenger(s) - GoFlex |                                                                                                                                                                                                                                                                                                                                                   |          |  |
| . Female                | Billing                                                                                                                                                                                                                                                                                                                                           | \$208.58 |  |
|                         | Taxes                                                                                                                                                                                                                                                                                                                                             | \$10.42  |  |
| Add to Calendar         | Grand Total                                                                                                                                                                                                                                                                                                                                       | \$219.00 |  |
|                         | GoFlex Fare Conditions:<br>Check in 25 minutes prior to departure time<br>Refundable up to 15 minutes prior to Departure<br>Changeable up to 15 minutes prior to Departure<br>(subject to difference in fare value)<br>Select Seating \$10 (space permitting)<br>50% cancellation fee for groups of 4+ if cancelled within<br>24 hrs of departure |          |  |
|                         | Baggage:<br>All routes (except routes listed below)<br>25 lbs. Guaranteed<br>25 lbs. (space available)                                                                                                                                                                                                                                            |          |  |
|                         | \$1/lb. over 50 lbs.(space available)                                                                                                                                                                                                                                                                                                             |          |  |