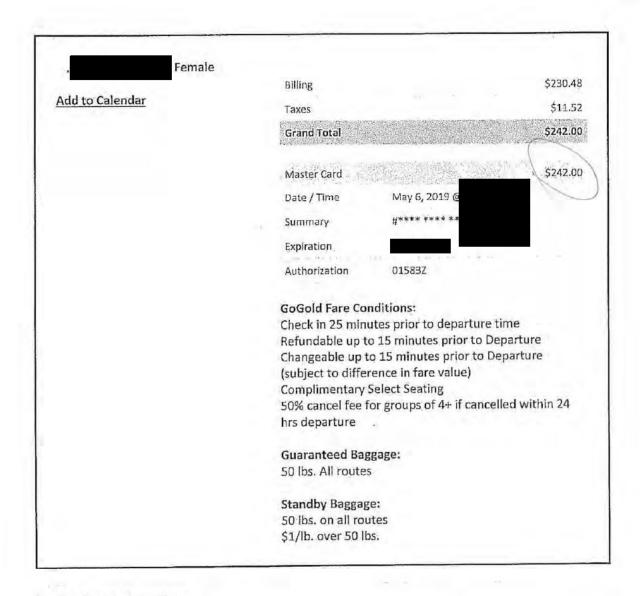

| Thursday, May 9, 2019        | Invoice #413062                                                                        |                                                         |  |
|------------------------------|----------------------------------------------------------------------------------------|---------------------------------------------------------|--|
|                              | FARE-YWH-OffPeak_Winter2019                                                            | \$238.09                                                |  |
| Victoria Harbour (Downtown)  | + GST                                                                                  | \$11.90                                                 |  |
| Vancouver Harbour (Downtown) |                                                                                        | Taking State V Michigan Mentendian in administration of |  |
|                              | Billing                                                                                | \$238.09                                                |  |
| 35 minutes                   | Taxes                                                                                  | \$11.90                                                 |  |
| Confirmed                    | Grand Total                                                                            | \$249.99                                                |  |
|                              | Fully Changeable / Refundable up to 5pm                                                | the day prior to                                        |  |
| 1 Passengers - Off-Peak      | departure.                                                                             |                                                         |  |
| . Female                     | After 5pm all post day travel is non-refun                                             | dable and auto                                          |  |
| Add to Calendar              | After 5pm all next-day travel is non-refun<br>changeable for same-day travel. Any cano |                                                         |  |
| Add to Calcitual             | a non-refundable cancellation fee equal to<br>one-way travel.                          |                                                         |  |